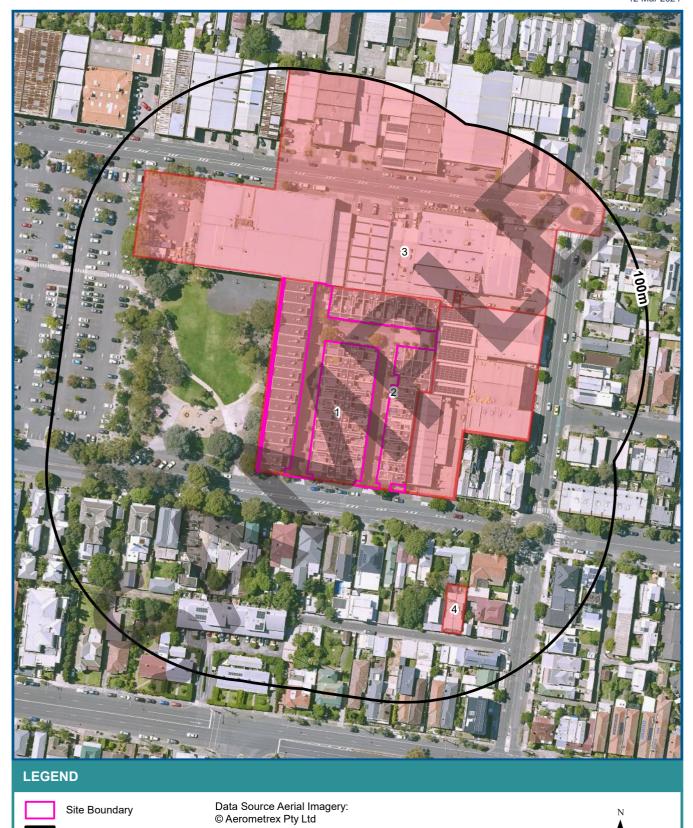

### REPORT DATE

12 Mar 2024

Search Area
Search Results

**REPORT DATE** 12 Mar 2024 11:47:53

ADDRESS 225-231 Barklly Street, Brunswick, VIC 3056

# **Search Results**

The following table contains records that were identified specifically for your property, or areas or features covering your property:

| Map ID | Record Type                                                                                       | Category<br>(Page 2) | Name                                                        | Location                                                                           | Activity                                                           | Further Info                                                                                                                                                                             | Status                                     | Reference        |
|--------|---------------------------------------------------------------------------------------------------|----------------------|-------------------------------------------------------------|------------------------------------------------------------------------------------|--------------------------------------------------------------------|------------------------------------------------------------------------------------------------------------------------------------------------------------------------------------------|--------------------------------------------|------------------|
| 1      | Contaminated Land<br>Priority Site                                                                | 1                    |                                                             | 225 Barkly St,<br>Brunswick, Melbourne,<br>Victoria, 3056,<br>Australia, Brunswick | Former Industrial Site.<br>Requires ongoing<br>management          |                                                                                                                                                                                          | Current EPA List                           | EAN-<br>00004275 |
|        | Environmental Audit<br>Report                                                                     | 3                    |                                                             | 227-231 BARKLY ST,<br>BRUNSWICK VIC 3056<br>227-231 BARKLY<br>ST,BRUNSWICK         |                                                                    | Document Link                                                                                                                                                                            | 53V                                        | 0008006641       |
|        | Environmental Audit<br>Report                                                                     | 3                    |                                                             | 225 BARKLY ST,<br>BRUNSWICK VIC 3056<br>30 AMELIA<br>ST,BRUNSWICK                  |                                                                    | Document Link                                                                                                                                                                            | 53V                                        | 0008006415       |
|        | Environmental Audit<br>Report                                                                     | 3                    |                                                             | 225-231 BARKLY<br>ST,BRUNSWICK                                                     |                                                                    | Document Link                                                                                                                                                                            | 53X Statement                              | 0008002077       |
|        | Pollution or Remedial<br>Notice                                                                   | 4                    | NORTH<br>SUBURBAN<br>PROPERTIES P/L                         | 225 BARKLY ST,<br>BRUNSWICK                                                        | Former Industrial Site,<br>Requires assessment<br>and/or clean up. | 62A(1)                                                                                                                                                                                   | Legacy EPA<br>Database<br>Pollution Notice | NO5389           |
|        | Pollution or Remedial<br>Notice                                                                   | 4                    | PREMIER<br>BUILDING &<br>CONSULTING P/L                     | 227 BARKLY ST,<br>BRUNSWICK                                                        | Former Industrial Site,<br>Requires assessment<br>and/or clean up. | 62A(1)                                                                                                                                                                                   | Legacy EPA<br>Database<br>Pollution Notice | NO5388           |
|        | Pollution or Remedial<br>Notice                                                                   | 4                    | P K TEXTILES P/L                                            | 225 BARKLY ST,<br>BRUNSWICK                                                        | Former Industrial Site,<br>Requires assessment<br>and/or clean up. | 62A(1)                                                                                                                                                                                   | Legacy EPA<br>Database<br>Pollution Notice | NO4219           |
|        | Pollution or Remedial<br>Notice                                                                   | 4                    | NORTH<br>SUBURBAN<br>PROPERTIES P/L                         | 225 BARKLY ST,<br>BRUNSWICK                                                        |                                                                    | 62A(1)                                                                                                                                                                                   | Legacy EPA<br>Database<br>Pollution Notice | NO4218           |
|        | Pollution or Remedial<br>Notice                                                                   | 4                    | PREMIER<br>BUILDING &<br>CONSULTING P/L                     | 227 BARKLY ST,<br>BRUNSWICK                                                        | Former Industrial Site,<br>Requires assessment<br>and/or clean up. | 62A(1)                                                                                                                                                                                   | Legacy EPA<br>Database<br>Pollution Notice | NO3877           |
|        | Pollution or Remedial<br>Notice                                                                   | 4                    | P K TEXTILES P/L                                            | 225 BARKLY ST,<br>BRUNSWICK                                                        |                                                                    | 62A(1)                                                                                                                                                                                   | Legacy EPA<br>Database<br>Pollution Notice | NO3863           |
|        | Pollution or Remedial<br>Notice                                                                   | 4                    | NORTH<br>SUBURBAN<br>PROPERTIES P/L                         | 225 BARKLY ST,<br>BRUNSWICK                                                        |                                                                    | 62A(1)                                                                                                                                                                                   | Legacy EPA<br>Database<br>Pollution Notice | NO3862           |
|        | Pollution or Remedial<br>Notice                                                                   | 4                    | PREMIER<br>BUILDING &<br>CONSULTING P/L                     | 227 BARKLY ST,<br>BRUNSWICK                                                        |                                                                    | 62A(1)                                                                                                                                                                                   | Legacy EPA<br>Database<br>Pollution Notice | NO3715           |
|        | Pollution or Remedial<br>Notice                                                                   | 4                    |                                                             | 225 and 227-231 Barkly<br>Street and 1-77 Amelia<br>Street, BRUNSWICK              | Former Industrial Site.<br>Requires ongoing<br>management.         | Previous Priority<br>Notice                                                                                                                                                              | Previous Priority<br>Notice                | 90009119         |
|        | Pollution or Remedial<br>Notice                                                                   | 4                    | SPOTLESS<br>SERVICES<br>AUSTRALIA<br>LIMITED<br>[BRUNSWICK] | 225 and 227-231 Barkly<br>Street, BRUNSWICK                                        | Former Industrial Site.<br>Requires ongoing<br>management.         | Previous Priority<br>Notice, Clean Up<br>Notice                                                                                                                                          | Previous Priority<br>Notice                | 90004520         |
|        | Pollution or Remedial<br>Notice                                                                   | 4                    | Taylors Two Two<br>Seven Pty Ltd                            | 225 and 227-231 Barkly<br>Street, Brunswick                                        | Former Industrial Site.<br>Requires ongoing<br>management.         | Previous Priority<br>Notice, Clean Up<br>Notice                                                                                                                                          | Previous Priority<br>Notice                | 90004362         |
| 2      | Environmental Audit<br>Overlays                                                                   | 4                    |                                                             |                                                                                    |                                                                    | An environmental audit is required prior to this site being used for a 'sensitive use'                                                                                                   |                                            | 14400            |
| 3      | Groundwater quality<br>restricted use zone -<br>area of remaining<br>groundwater<br>contamination | 4                    |                                                             | 225 and 227-231 Barkly<br>ST Brunswick VIC 3056                                    | Textile manufacturer/operations                                    | Drinking water Irrigation of crops (including domestic gardens) and parks Water used for industrial purposes Livestock water supply Water used for recreational purposes (e.g. swimming) | Current                                    | 58861-4          |