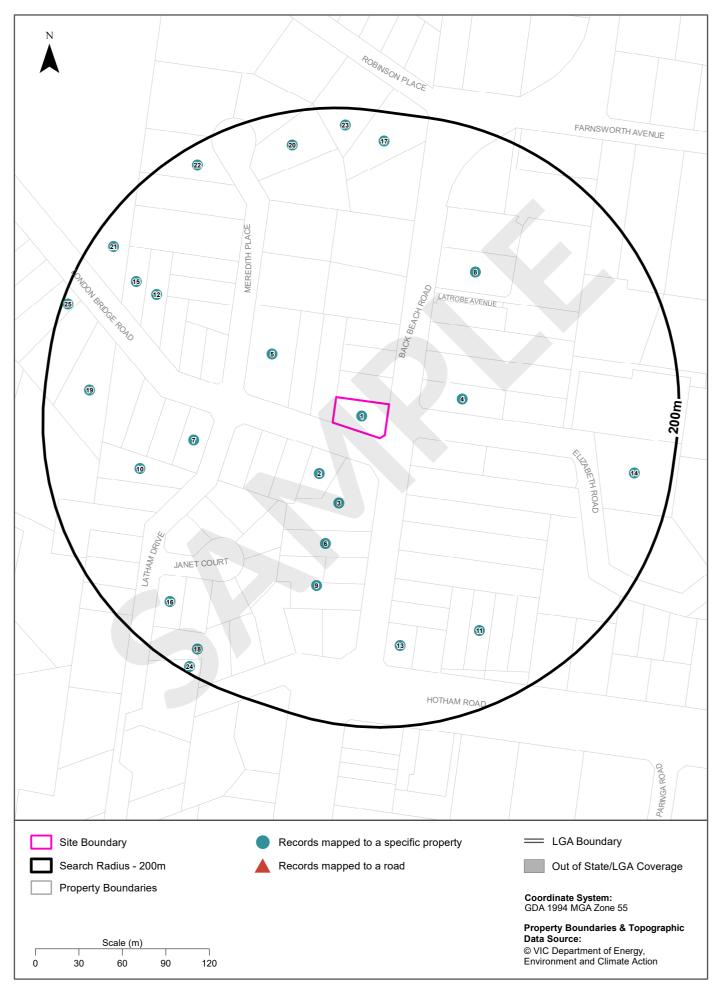

# **Development Applications**

116 Back Beach Road, Portsea, VIC

## **Search Results**

LOTSEARCH REFERENCE LS080010\_DA

**DATE OF REPORT** 10 Mar 2025 15:23:53

ADDRESS 116 Back Beach Road, Portsea, VIC

Development applications that were identified specifically for your site:

Click on the Application ID to open the record on the council website for further information & documents.

| Map<br>ID | Application ID  | Address                                 | Туре                    | Lodgement<br>Date | Decision<br>Date | Status | Decision          | Description/Use               |
|-----------|-----------------|-----------------------------------------|-------------------------|-------------------|------------------|--------|-------------------|-------------------------------|
| 1         | <u>P07/0905</u> | 116 Back Beach Road<br>PORTSEA VIC 3944 | Planning<br>Application | 07/05/2007        | 2/08/2007        | Past   | Approve<br>Permit | GARAGE AND VEGETATION REMOVAL |

| Map<br>ID | Application ID     | Address                                  | Туре                    | Lodgement<br>Date | Decision<br>Date | Status | Decision                                   | Description/Use                                                                                                                                                                |
|-----------|--------------------|------------------------------------------|-------------------------|-------------------|------------------|--------|--------------------------------------------|--------------------------------------------------------------------------------------------------------------------------------------------------------------------------------|
| 2         | <u>P19/2279.03</u> | 5 London Bridge Road<br>PORTSEA VIC 3944 | Extension of<br>Time    | 27/04/2023        | 4/05/2023        | Past   |                                            | DEVELOP A DWELLING, REMOVE<br>VEGETATION AND ASSOCIATED WORKS<br>GENERALLY IN ACCORDANCE WITH THE<br>SUBMITTED PLANS                                                           |
|           | <u>P19/2279.02</u> | 5 London Bridge Road<br>PORTSEA VIC 3944 |                         | 30/03/2023        | 5/05/2023        | Past   | Approve<br>Permit                          | DEVELOP A DWELLING, REMOVE<br>VEGETATION AND ASSOCIATED WORKS<br>GENERALLY IN ACCORDANCE WITH THE<br>SUBMITTED PLANS                                                           |
|           | <u>P19/2279.01</u> | 5 London Bridge Road<br>PORTSEA VIC 3944 | Secondary<br>Consent    | 25/06/2020        | 17/08/2020       | Past   | Approve<br>Permit                          | DEVELOP A DWELLING, REMOVE<br>VEGETATION AND ASSOCIATED WORKS<br>GENERALLY IN ACCORDANCE WITH THE<br>SUBMITTED PLANS                                                           |
| 3         | <u>P16/2431.01</u> | 1 London Bridge Road<br>PORTSEA VIC 3944 | Extension of<br>Time    | 15/05/2020        | 9/06/2020        | Past   |                                            | DEVELOP A DWELLING [DOUBLE<br>STOREY], FENCING, REMOVE<br>VEGETATION TO CREATE BUSHFIRE<br>DEFENDABLE SPACE, AND ASSOCIATED<br>WORKS, IN ACCORDANCE WITH THE<br>ENDORSED PLANS |
| 4         | <u>P18/2409</u>    | 109 Back Beach Road<br>PORTSEA VIC 3944  | Planning<br>Application | 29/11/2018        | 11/06/2019       | Past   | Lapsed (S54)                               | DEVELOPMENT OF DWELLING<br>ADDITIONS INCLUDING A SWIMMING<br>POOL                                                                                                              |
| 5         | P20/0139.02        | 6 London Bridge Road<br>PORTSEA VIC 3944 | Extension of<br>Time    | 13/10/2023        | 29/11/2023       | Past   |                                            | DEVELOPMENT OF A DWELLING AND A<br>TENNIS COURT, VEGETATION REMOVAL,<br>AND ASSOCIATED WORKS IN<br>ACCORDANCE WITH THE ENDORSED<br>PLANS                                       |
|           | P20/0139.01        | 6 London Bridge Road<br>PORTSEA VIC 3944 | Secondary<br>Consent    | 22/11/2022        | 15/12/2022       | Past   | Approve<br>Permit                          | DEVELOPMENT OF A DWELLING AND A<br>TENNIS COURT, VEGETATION REMOVAL,<br>AND ASSOCIATED WORKS IN<br>ACCORDANCE WITH THE ENDORSED<br>PLANS                                       |
|           | P20/0139           | 6 London Bridge Road<br>PORTSEA VIC 3944 | Planning<br>Application | 31/01/2020        | 21/05/2020       | Past   | Notice Of<br>Decision To<br>Grant A Permit | DEVELOPMENT OF A DWELLING AND A<br>TENNIS COURT, VEGETATION REMOVAL,<br>AND ASSOCIATED WORKS IN<br>ACCORDANCE WITH THE ENDORSED<br>PLANS                                       |
| 6         | <u>P18/1392</u>    | 120 Back Beach Road<br>PORTSEA VIC 3944  | Planning<br>Application | 16/07/2018        | 17/09/2019       | Past   | Application<br>Withdrawn By<br>Applicant   | REMOVAL OF 20 TREES TO THE REAR<br>OF DWELLING FOR GARDEN<br>RENOVATION                                                                                                        |
|           | <u>P18/1070</u>    | 120 Back Beach Road<br>PORTSEA VIC 3944  |                         | 06/06/2018        | 9/11/2018        | Past   | Approve<br>Permit                          | THE DEVELOPMENT OF DWELLING<br>ADDITIONS AND ASSOCIATED WORKS IN<br>ACCORDANCE WITH THE ENDORSED<br>PLANS                                                                      |

| Map<br>ID | Application ID     | Address                                         | Туре                                         | Lodgement<br>Date | Decision<br>Date | Status  | Decision                                   | Description/Use                                                                                                                            |
|-----------|--------------------|-------------------------------------------------|----------------------------------------------|-------------------|------------------|---------|--------------------------------------------|--------------------------------------------------------------------------------------------------------------------------------------------|
| 7         | P20/2315           | 13 London Bridge<br>Road PORTSEA VIC<br>3944    | VicSmart<br>Planning<br>Application          | 19/11/2020        | 2/12/2020        | Past    | Approve<br>Permit                          | DEVELOPMENT OF A SHED - VICSMART                                                                                                           |
|           | <u>P17/2322.02</u> | 13 London Bridge<br>Road PORTSEA VIC<br>3944    | Planning Permit<br>Amendment<br>(Section 72) | 29/07/2020        | 16/11/2020       | Past    | Approve<br>Permit                          | DEVELOPMENT OF A FENCE AND<br>ASSOCIATED VEGETATION REMOVAL IN<br>ACCORDANCE WITH THE ENDORSED<br>PLANS                                    |
|           | P17/2322.01        | 13 London Bridge<br>Road PORTSEA VIC<br>3944    | Extension of<br>Time                         | 29/06/2020        | 26/08/2020       | Past    |                                            | DEVELOPMENT OF A FENCE AND<br>ASSOCIATED VEGETATION REMOVAL IN<br>ACCORDANCE WITH THE ENDORSED<br>PLANS                                    |
|           | <u>P18/0953</u>    | 13 London Bridge<br>Road PORTSEA VIC<br>3944    | Planning<br>Application                      | 22/05/2018        | 21/11/2018       | Past    | Notice Of<br>Decision To<br>Grant A Permit | DEVELOP THE LAND FOR A DWELLING,<br>REMOVAL OF VEGETATION AND<br>ASSOCIATED WORKS GENERALLY IN<br>ACCORDANCE WITH THE SUBMITTED<br>PLANS   |
|           | <u>P18/0664</u>    | 13 London Bridge<br>Road PORTSEA VIC<br>3944    | Planning<br>Application                      | 17/04/2018        | 2/05/2018        | Past    | Application<br>Withdrawn By<br>Applicant   | Development of new dwelling, vegetation<br>removal and associated works                                                                    |
|           | P17/2322           | 13 London Bridge<br>Road PORTSEA VIC<br>3944    | Planning<br>Application                      | 28/11/2017        | 31/05/2018       | Past    | Notice Of<br>Decision To<br>Grant A Permit | DEVELOPMENT OF A FENCE AND<br>ASSOCIATED VEGETATION REMOVAL IN<br>ACCORDANCE WITH THE ENDORSED<br>PLANS                                    |
| 8         | <u>P846/95.01</u>  | 99 Back Beach Road<br>PORTSEA VIC 3944          | Planning Permit<br>Amendment<br>(Section 72) | 15/05/2019        | 23/07/2019       | Past    | Approve<br>Permit                          | DWELLING                                                                                                                                   |
| 9         | <u>P23/1503.01</u> | 124 Back Beach Road<br>PORTSEA VIC 3944         | Secondary<br>Consent                         | 20/03/2024        | 24/05/2024       | Past    | Approve<br>Permit                          | DEVELOP DWELLING ADDITIONS AND<br>ALTERATIONS AND ASSOCIATED<br>BUILDINGS AND WORKS GENERALLY IN<br>ACCORDANCE WITH THE SUBMITTED<br>PLANS |
|           | <u>P23/1503</u>    | 124 Back Beach Road<br>PORTSEA VIC 3944         | Planning<br>Application                      | 27/07/2023        | 9/01/2024        | Current | Approve<br>Permit                          | DEVELOP DWELLING ADDITIONS AND<br>ALTERATIONS AND ASSOCIATED<br>BUILDINGS AND WORKS GENERALLY IN<br>ACCORDANCE WITH THE SUBMITTED<br>PLANS |
| 10        | <u>P20/1888.03</u> | 2 Latham Drive<br>PORTSEA VIC 3944              | Extension of<br>Time                         | 20/09/2024        | 25/10/2024       | Past    |                                            | DWELLINGS ADDITIONS                                                                                                                        |
|           | <u>P20/1888.02</u> | 2 Latham Drive<br>PORTSEA VIC 3944              | Planning Permit<br>Amendment<br>(Section 72) | 17/07/2024        | 30/10/2024       | Current | Approve<br>Permit                          | DWELLINGS ADDITIONS                                                                                                                        |
|           | <u>P20/1888.01</u> | 2 Latham Drive<br>PORTSEA VIC 3944              | Secondary<br>Consent                         | 17/04/2024        | 19/06/2024       | Past    | Approve<br>Permit                          | DWELLINGS ADDITIONS                                                                                                                        |
|           | <u>P20/1888</u>    | 2 Latham Drive<br>PORTSEA VIC 3944              | Planning<br>Application                      | 25/09/2020        | 29/01/2021       | Past    | Approve<br>Permit                          | DWELLINGS ADDITIONS                                                                                                                        |
| 11        | <u>P19/0105</u>    | 354 Hotham Road<br>PORTSEA VIC 3944             | Planning<br>Application                      | 22/01/2019        | 26/04/2019       | Past    | Approve<br>Permit                          | Development of dwelling additions and<br>associated works in accordance with the<br>endorsed plans.                                        |
| 12        | P22/2678.01        | 16-18 London Bridge<br>Road PORTSEA VIC<br>3944 | Secondary<br>Consent                         | 19/10/2023        | 1/11/2023        | Past    |                                            | DEVELOPMENT OF FENCING AND A<br>RETAINING WALL AND ASSOCIATED<br>WORKS GENERALLY IN ACCORDANCE<br>WITH THE SUBMITTED PLANS.                |
|           | <u>P22/2678</u>    | 16-18 London Bridge<br>Road PORTSEA VIC<br>3944 | Planning<br>Application                      | 03/11/2022        | 19/04/2023       | Past    | Approve<br>Permit                          | DEVELOPMENT OF FENCING AND A<br>RETAINING WALL AND ASSOCIATED<br>WORKS GENERALLY IN ACCORDANCE<br>WITH THE SUBMITTED PLANS.                |
| 13        | P22/2251           | 360 Hotham Road<br>PORTSEA VIC 3944             | Planning<br>Application                      | 15/09/2022        | 20/03/2023       | Past    | Approve<br>Permit                          | DWELLING ADDITIONS AND ALTERATION<br>IN ACCORDANCE WITH THE ENDORSED<br>PLANS                                                              |
| 14        | <u>P19/1944</u>    | 80 Elizabeth Road<br>PORTSEA VIC 3944           | Planning<br>Application                      | 10/09/2019        | 9/12/2019        | Past    | Approve<br>Permit                          | DEVELOP DWELLING ADDITIONS AND<br>ALTERATIONS GENERALLY IN<br>ACCORDANCE WITH THE SUBMITTED<br>PLANS                                       |
| 15        | P22/2678.01        | 16-18 London Bridge<br>Road PORTSEA VIC<br>3944 | Secondary<br>Consent                         | 19/10/2023        | 1/11/2023        | Past    |                                            | DEVELOPMENT OF FENCING AND A<br>RETAINING WALL AND ASSOCIATED<br>WORKS GENERALLY IN ACCORDANCE<br>WITH THE SUBMITTED PLANS.                |
|           | P22/2678           | 16-18 London Bridge<br>Road PORTSEA VIC<br>3944 | Planning<br>Application                      | 03/11/2022        | 19/04/2023       | Past    | Approve<br>Permit                          | DEVELOPMENT OF FENCING AND A<br>RETAINING WALL AND ASSOCIATED<br>WORKS GENERALLY IN ACCORDANCE<br>WITH THE SUBMITTED PLANS.                |
| 16        | <u>P21/2704</u>    | 2 Janet Court<br>PORTSEA VIC 3944               | Planning<br>Application                      | 15/10/2021        | 22/04/2022       | Past    | Notice Of<br>Decision To<br>Grant A Permit | DEVELOPMENT OF A DWELLING AND<br>ASSOCIATED WORKS, INCLUDING<br>VEGETATION REMOVAL IN<br>ACCORDANCE WITH THE ENDORSED<br>PLANS             |
| 17        | <u>P23/2039</u>    | 92 Back Beach Road<br>PORTSEA VIC 3944          | Planning<br>Application                      | 02/10/2023        | 17/05/2024       | Current | Notice Of<br>Decision To<br>Grant A Permit | THE DEVELOPMENT OF A NEW<br>DWELLING, FRONT FENCE AND<br>VEGETATION REMOVAL IN<br>ACCORDANCE WITH THE ENDORSED<br>PLANS                    |

| Map<br>ID | Application ID     | Address                                      | Туре                                         | Lodgement<br>Date | Decision<br>Date | Status  | Decision                                   | Description/Use                                                                                                                                                                                               |
|-----------|--------------------|----------------------------------------------|----------------------------------------------|-------------------|------------------|---------|--------------------------------------------|---------------------------------------------------------------------------------------------------------------------------------------------------------------------------------------------------------------|
| 18        | <u>P18/1015</u>    | 7 Latham Drive<br>PORTSEA VIC 3944           | Planning<br>Application                      | 29/05/2018        | 28/08/2018       | Past    | Approve<br>Permit                          | THE DEVELOPMENT OF DWELLING<br>ADDITIONS, AN OUTBUILDING AND<br>ASSOCIATED WORKS IN ACCORDANCE<br>WITH THE ENDORSED PLANS                                                                                     |
| 19        | <u>P21/1608.02</u> | 21 London Bridge<br>Road PORTSEA VIC<br>3944 | Planning Permit<br>Amendment<br>(Section 72) | 14/03/2024        | 25/07/2024       | Past    | Approve<br>Permit                          | DEVELOPMENT OF A DWELLING, TENNIS<br>COURT, OUTBUILDING, VEGETATION<br>REMOVAL AND ASSOCIATED WORKS<br>GENERALLY IN ACCORDANCE WITH THE<br>ENDORSED PLANS                                                     |
|           | <u>P21/1608.01</u> | 21 London Bridge<br>Road PORTSEA VIC<br>3944 | Planning Permit<br>Amendment<br>(Section 72) | 02/11/2023        | 16/01/2024       | Current | Approve<br>Permit                          | DEVELOPMENT OF A DWELLING, TENNIS<br>COURT, OUTBUILDING, VEGETATION<br>REMOVAL AND ASSOCIATED WORKS<br>GENERALLY IN ACCORDANCE WITH THE<br>ENDORSED PLANS                                                     |
|           | <u>P21/1608</u>    | 21 London Bridge<br>Road PORTSEA VIC<br>3944 | Planning<br>Application                      | 01/07/2021        | 6/12/2021        | Past    | Notice Of<br>Decision To<br>Grant A Permit | DEVELOPMENT OF A DWELLING, TENNIS<br>COURT, OUTBUILDING, VEGETATION<br>REMOVAL AND ASSOCIATED WORKS<br>GENERALLY IN ACCORDANCE WITH THE<br>ENDORSED PLANS                                                     |
| 20        | <u>P18/0258</u>    | 3 Meredith Place<br>PORTSEA VIC 3944         | Planning<br>Application                      | 19/02/2018        | 20/04/2018       | Past    | Permit Not<br>Required                     | DEVELOPMENT OF A SINGLE STOREY<br>ADDITION TO THE EXISTING PROPERTY                                                                                                                                           |
| 21        | <u>P24/0843.01</u> | 46 London Bridge<br>Road PORTSEA VIC<br>3944 | Secondary<br>Consent                         | 20/11/2024        | 4/12/2024        | Past    | Approve<br>Permit                          | DEVELOPMENT OF PUMP SHED, WATER<br>TANK AND EARTHWORKS                                                                                                                                                        |
|           | <u>P24/0843</u>    | 46 London Bridge<br>Road PORTSEA VIC<br>3944 | Planning<br>Application                      | 13/05/2024        | 8/08/2024        | Past    | Approve<br>Permit                          | DEVELOPMENT OF PUMP SHED, WATER<br>TANK AND EARTHWORKS                                                                                                                                                        |
|           | <u>P19/1365</u>    | 46 London Bridge<br>Road PORTSEA VIC<br>3944 | Planning<br>Application                      | 03/07/2019        | 23/09/2019       | Past    | Application<br>Withdrawn By<br>Applicant   | DEVELOPMENT OF BUILDINGS AND<br>WORKS INCLUDING EARTHWORKS FOR<br>A PRACTICE FAIRWAY, SHED AND<br>REMOVAL OF NATIVE VEGETATION AND<br>ASSOCIATED WORKS GENERALLY IN<br>ACCORDANCE WITH THE SUBMITTED<br>PLANS |
|           | <u>P17/2497</u>    | 46 London Bridge<br>Road PORTSEA VIC<br>3944 | Planning<br>Application                      | 15/12/2017        | 18/09/2018       | Past    | Notice Of<br>Decision To<br>Grant A Permit | RE-SUBDIVISION OF LAND AND<br>ASSOCIATED WORKS IN ACCORDANCE<br>WITH THE ENDORSED PLANS                                                                                                                       |
| 22        | <u>P98/1799.02</u> | 4 Meredith Place<br>PORTSEA VIC 3944         | Planning Permit<br>Amendment<br>(Section 72) | 13/09/2022        | 30/08/2023       | Current | Notice Of<br>Decision To<br>Grant A Permit | AMENDING THE PLANS ENDORSED<br>UNDER THE PERMIT GENERALLY<br>INVOLVING: DOUBLE STOREY<br>DWELLING ADDITION.                                                                                                   |
| 23        | <u>P22/2180.01</u> | 5 Robinson Place<br>PORTSEA VIC 3944         | Secondary<br>Consent                         | 16/01/2024        | 15/03/2024       | Past    |                                            | DWELLING ADDITIONS AND<br>ALTERATIONS IN ACCORDANCE WITH<br>THE SUBMITTED PLANS                                                                                                                               |
|           | <u>P22/2180</u>    | 5 Robinson Place<br>PORTSEA VIC 3944         | Planning<br>Application                      | 07/09/2022        | 30/11/2022       | Past    | Approve<br>Permit                          | DWELLING ADDITIONS AND<br>ALTERATIONS IN ACCORDANCE WITH<br>THE SUBMITTED PLANS                                                                                                                               |
|           | P22/1593           | 5 Robinson Place<br>PORTSEA VIC 3944         | VicSmart<br>Planning<br>Application          | 06/07/2022        | 2/09/2022        | Past    | Approve<br>Permit                          | THE CONSTRUCTION OF DECKING AND<br>ASSOCIATED WORKS IN ACCORDANCE<br>WITH THE ENDORSED PLANS                                                                                                                  |
| 24        | <u>P18/0795</u>    | 9 Latham Drive<br>PORTSEA VIC 3944           | VicSmart<br>Planning<br>Application          | 01/05/2018        | 18/05/2018       | Past    | Approve<br>Permit                          | VICSMART - NEW ENTRY STEPS,<br>ADDITIONAL WINDOWS AND VERANDA                                                                                                                                                 |
| 25        | <u>P21/2497.01</u> | 25 London Bridge<br>Road PORTSEA VIC<br>3944 | Secondary<br>Consent                         | 31/01/2022        | 31/01/2022       | Past    | Application<br>Withdrawn By<br>Applicant   | DEVELOPMENT OF A SINGLE DWELLING<br>AND ASSOCIATED WORKS                                                                                                                                                      |
|           | P21/2497.02        | 25 London Bridge<br>Road PORTSEA VIC<br>3944 | Planning Permit<br>Amendment<br>(Section 72) | 28/01/2022        | 23/05/2022       | Past    | Approve<br>Permit                          | DEVELOPMENT OF A SINGLE DWELLING<br>AND ASSOCIATED WORKS IN<br>ACCORDANCE WITH THE ENDORSED<br>PLANS                                                                                                          |
|           | <u>P21/2497</u>    | 25 London Bridge<br>Road PORTSEA VIC<br>3944 | Planning<br>Application                      | 21/09/2021        | 8/12/2021        | Past    | Approve<br>Permit                          | DEVELOPMENT OF A SINGLE DWELLING<br>AND ASSOCIATED WORKS IN<br>ACCORDANCE WITH THE ENDORSED<br>PLANS                                                                                                          |