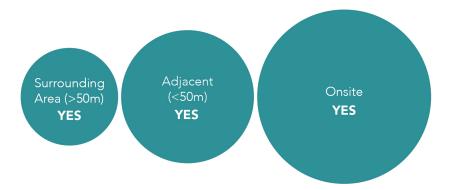

A. Potential for contamination to affect the site

# Unlikely

## Possible $\,$

B. Inclusion of the site on the EPA Victoria Priority Sites Register

C. Inclusion of the site or the surrounding area (2km) on a PFAS (per and polyfluoroalkyl substances) investigation and monitoring program

D. Identification of potential contamination source(s) in: the surrounding area, adjacent to the site or on the site

**Next Steps**: To better understand the contamination rating of a property you should discuss your screening assessment with an experienced contaminated land consultant. For further advice about how to manage potential contamination issues and discuss your property with a technical consultant, please contact our customer support team. Email: <a href="mailto:support@lotsearch.com.au">support@lotsearch.com.au</a> Phone: (02) 8287 0680