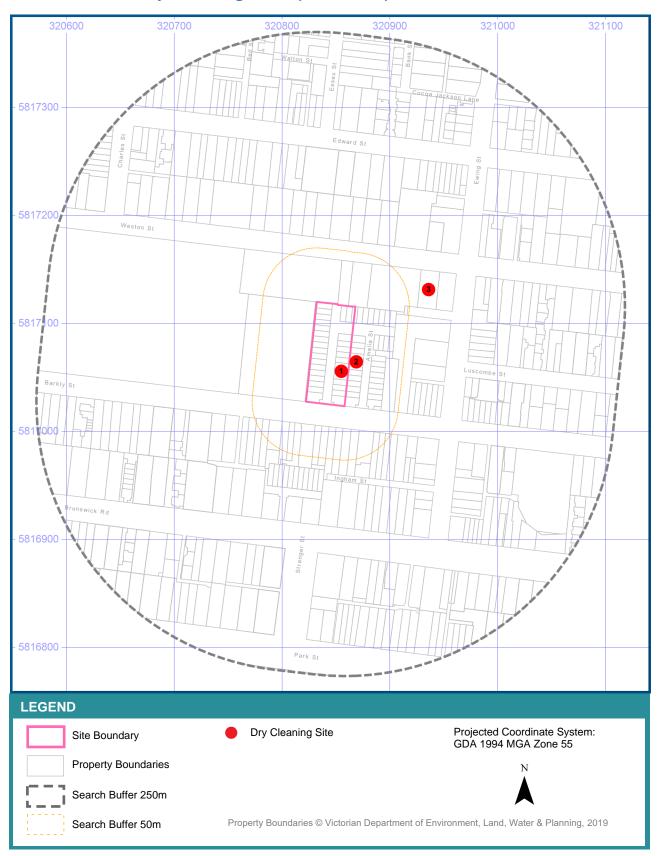

#### **Historical UBD Dry Cleaning Sites (1948-1992)**

227-231 Barkly Street, Brunswick, VIC 3056

## **Historical UBD Dry Cleaning Sites (1948-1992)**

Dry cleaning sites within the dataset buffer.

Note: The Universal Business Directories were published between 1948 and 1992. Dry cleaning sites have been extracted from all of these directories except the following years 1955, 1962, 1970, 1981, 1983, 1985, 1987.

| Map<br>Id | Business Activity                     | Premise                                                                | Lotsearch<br>Ref | Risk Rank | Year        | Location<br>Confidence | Distance (m)<br>to Property<br>Boundary or<br>Road<br>Intersection | Direction     |
|-----------|---------------------------------------|------------------------------------------------------------------------|------------------|-----------|-------------|------------------------|--------------------------------------------------------------------|---------------|
| 1         | DRY CLEANERS & PRESSERS.              | Ace Dry Cleaners., 227 Barkly St<br>Brunswick                          | 56444            | HIGH      | 1986        | Premise<br>Match       | 0                                                                  | On-site       |
| 2         | DRY CLEANERS &/OR<br>PRESSERS         | Ensign Spotless Services (Aust.)<br>Pty. Ltd., 225 Barkly St Brunswick | 6927             | HIGH      | 1989        | Premise<br>Match       | 0                                                                  | East          |
|           | DRY CLEANERS & PRESSERS.              | Ensign Services (Aust.) Pty. Ltd., 225 Barkly St Brunswick             | 66792            | HIGH      | 1988        | Premise<br>Match       | 0                                                                  | East          |
|           | DRY CLEANERS & PRESSERS.              | Spotless Group Limited., 225<br>Barkly St Brunswick                    | 66960            | HIGH      | 1988        | Premise<br>Match       | 0                                                                  | East          |
|           | DRY CLEANERS & PRESSERS.              | Ensign Services (Aust.) Pty. Ltd., 225 Barkly St Brunswick             | 56532            | HIGH      | 1986        | Premise<br>Match       | 0                                                                  | East          |
|           | DRY CLEANERS & PRESSERS.              | Spotless Group Limited., 225<br>Barkly St Brunswick                    | 56679            | HIGH      | 1986        | Premise<br>Match       | 0                                                                  | East          |
|           | DRY CLEANERS & PRESSERS.              | Ensign Services (Aust.) Pty. Ltd., 225 Barkly St Brunswick             | 47387            | HIGH      | 1984        | Premise<br>Match       | 0                                                                  | East          |
|           | DRY CLEANERS & PRESSERS.              | Ensign Services (Aust.) Pty. Ltd., 225 Barkly St., Brunswick.          | 17911            | HIGH      | 1984        | Premise<br>Match       | 0                                                                  | East          |
|           | DRY CLEANERS & PRESSERS.              | Spotless Group Limited, 225<br>Barkly St., Brunswick.                  | 18050            | HIGH      | 1984        | Premise<br>Match       | 0                                                                  | East          |
|           | DRY CLEANERS & PRESSERS.              | Spotless Group Limited., 225<br>Barkly St Brunswick                    | 47531            | HIGH      | 1984        | Premise<br>Match       | 0                                                                  | East          |
|           | DRY CLEANERS, PRESSERS<br>&/OR DYERS. | Spotless Limited., 225 Barkly<br>Street Brunswick                      | 27422            | HIGH      | 1979        | Premise<br>Match       | 0                                                                  | East          |
|           | DRY CLEANERS, PRESSERS<br>&/OR DYERS. | Spotless Workwear Rental.,225<br>Barkly St Brunswick                   | 22813            | HIGH      | 1978        | Premise<br>Match       | 0                                                                  | East          |
| 3         | DRY CLEANERS, DYERS & PRESSERS.       | Federal Laundry Pty. Ltd.,56<br>Weston St Brunswick                    | 57174            | HIGH      | 1957        | Premise<br>Match       | 57                                                                 | North<br>East |
|           | DRY CLEANERS, DYERS & PRESSERS.       | Paragon Dry Cleaners.,56 Weston<br>St Brunswick                        | 57278            | HIGH      | 1957        | Premise<br>Match       | 57                                                                 | North<br>East |
|           | DRY CLEANERS, DYERS & PRESSERS.       | Federal Laundry Pty. Ltd.,56<br>Weston St Brunswick                    | 50029            | HIGH      | 1956        | Premise<br>Match       | 57                                                                 | North<br>East |
|           | DRY CLEANERS, DYERS & PRESSERS.       | Paragon Dry Cleaners.,56 Weston<br>St Brunswick & Branches             | 50119            | HIGH      | 1956        | Premise<br>Match       | 57                                                                 | North<br>East |
|           | DRY CLEANERS, DYERS & PRESSERS.       | Federal Laundry Pty. Ltd.,56<br>Weston St Brunswick & Branches         | 43330            | HIGH      | 1954        | Premise<br>Match       | 57                                                                 | North<br>East |
|           | DRY CLEANERS, DYERS & PRESSERS.       | Paragon Dry Cleaners.,56 Weston St Brunswick & Branches                | 43428            | HIGH      | 1954        | Premise<br>Match       | 57                                                                 | North<br>East |
|           | DRY CLEANERS, DYERS & PRESSERS.       | Federal Laundry Pty. Ltd.,56<br>Weston St Brunswick                    | 39683            | HIGH      | 1952-<br>53 | Premise<br>Match       | 57                                                                 | North<br>East |
|           | DRY CLEANERS, DYERS & PRESSERS.       | Paragon Dry Cleaners.,56 Weston St Brunswick & Branches                | 39772            | HIGH      | 1952-<br>53 | Premise<br>Match       | 57                                                                 | North<br>East |
|           | DRY CLEANERS, DYERS & PRESSERS.       | Federal Laundry Pty. Ltd.,56<br>Weston St Brunswick                    | 31075            | HIGH      | 1951-<br>52 | Premise<br>Match       | 57                                                                 | North<br>East |
|           | DRY CLEANERS, DYERS & PRESSERS.       | Paragon Dry Cleaners.,56 Weston<br>St Brunswick & Branches             | 31158            | HIGH      | 1951-<br>52 | Premise<br>Match       | 57                                                                 | North<br>East |
|           | DRY CLEANERS, DYERS & PRESSERS        | Federal Laundry Pty .Ltd. (E. G. Gray), 56 Weston St., Brunswick       | 27312            | HIGH      | 1950        | Premise<br>Match       | 57                                                                 | North<br>East |
|           | DRY CLEANERS, DYERS & PRESSERS        | Paragon Dry Cleaners, 56 Weston<br>St., East Brunswick                 | 27501            | HIGH      | 1950        | Premise<br>Match       | 57                                                                 | North<br>East |
|           | DRY CLEANERS, DYERS & PRESSERS.       | Par Dry Cleaners.,56 Weston St<br>Brunswick                            | 27718            | HIGH      | 1948-<br>49 | Premise<br>Match       | 57                                                                 | North<br>East |