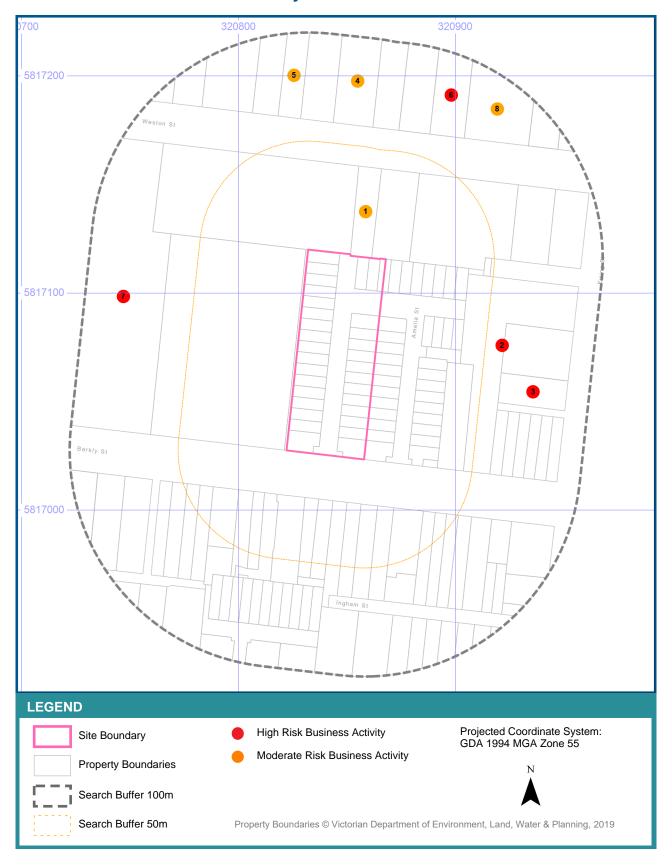

# **Current & Former EPA Priority Sites, and other Remedial Notices**

227-231 Barkly Street, Brunswick, VIC 3056

#### **Current EPA Priority Sites**

Sites on the current EPA Priority Sites Register that exist within the dataset buffer:

| Map<br>Id | Notice No | Address                       | Suburb    | burb Issue I                                        |                  | Dist<br>(m) | Dir         |
|-----------|-----------|-------------------------------|-----------|-----------------------------------------------------|------------------|-------------|-------------|
| 1         | 90004520  | 225 and 227-231 Barkly Street | BRUNSWICK | Former Industrial Site. Requires ongoing management | Premise<br>Match | 0           | On-<br>site |
| 2         | 90004362  | 225 and 227-231 Barkly Street | Brunswick | Former Industrial Site. Requires ongoing management | Premise<br>Match | 0           | On-<br>site |

Current EPA Priority Sites Data Source: State Government Victoria - EPA Victoria