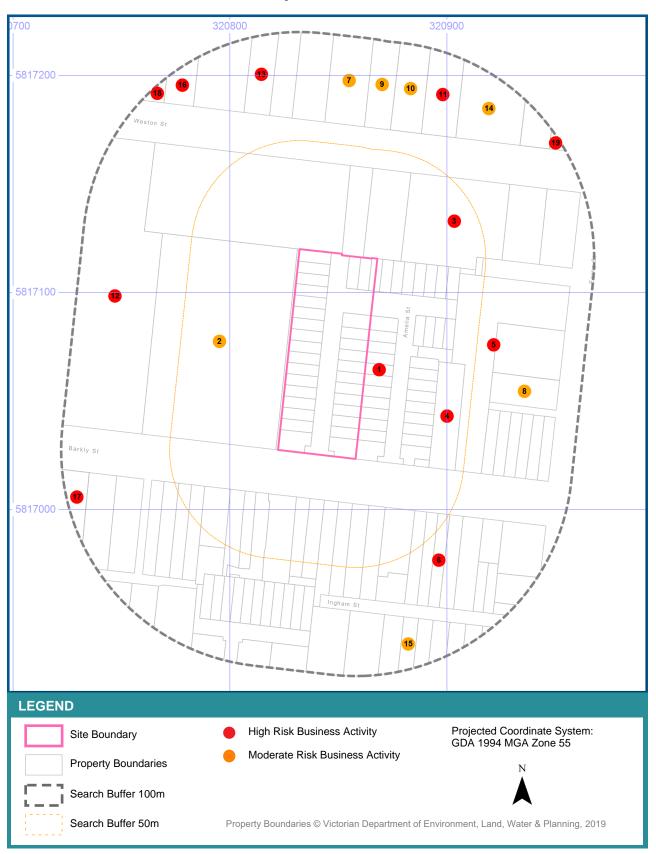

#### **Historical UBD Dry Cleaning Sites (1948-1992)**

227-231 Barkly Street, Brunswick, VIC 3056

## **Historical UBD Dry Cleaning Sites (1948-1992)**

Dry cleaning sites within the dataset buffer.

Note: The Universal Business Directories were published between 1948 and 1992. Dry cleaning sites have been extracted from all of these directories except the following years 1955, 1962, 1970, 1981, 1983, 1985, 1987.

| Map<br>Id | Business Activity                     | Premise                                                                | Lotsearch<br>Ref | Risk Rank | Year        | Location<br>Confidence | Distance (m)<br>to Property<br>Boundary or<br>Road<br>Intersection | Direction     |
|-----------|---------------------------------------|------------------------------------------------------------------------|------------------|-----------|-------------|------------------------|--------------------------------------------------------------------|---------------|
| 1         | DRY CLEANERS & PRESSERS.              | Ace Dry Cleaners., 227 Barkly St<br>Brunswick                          | 56444            | HIGH      | 1986        | Premise<br>Match       | 0                                                                  | On-site       |
| 2         | DRY CLEANERS &/OR<br>PRESSERS         | Ensign Spotless Services (Aust.)<br>Pty. Ltd., 225 Barkly St Brunswick | 6927             | HIGH      | 1989        | Premise<br>Match       | 0                                                                  | East          |
|           | DRY CLEANERS & PRESSERS.              | Ensign Services (Aust.) Pty. Ltd., 225 Barkly St Brunswick             | 66792            | HIGH      | 1988        | Premise<br>Match       | 0                                                                  | East          |
|           | DRY CLEANERS & PRESSERS.              | Spotless Group Limited., 225<br>Barkly St Brunswick                    | 66960            | HIGH      | 1988        | Premise<br>Match       | 0                                                                  | East          |
|           | DRY CLEANERS & PRESSERS.              | Ensign Services (Aust.) Pty. Ltd., 225 Barkly St Brunswick             | 56532            | HIGH      | 1986        | Premise<br>Match       | 0                                                                  | East          |
|           | DRY CLEANERS & PRESSERS.              | Spotless Group Limited., 225<br>Barkly St Brunswick                    | 56679            | HIGH      | 1986        | Premise<br>Match       | 0                                                                  | East          |
|           | DRY CLEANERS & PRESSERS.              | Ensign Services (Aust.) Pty. Ltd., 225 Barkly St Brunswick             | 47387            | HIGH      | 1984        | Premise<br>Match       | 0                                                                  | East          |
|           | DRY CLEANERS & PRESSERS.              | Ensign Services (Aust.) Pty. Ltd., 225 Barkly St., Brunswick.          | 17911            | HIGH      | 1984        | Premise<br>Match       | 0                                                                  | East          |
|           | DRY CLEANERS & PRESSERS.              | Spotless Group Limited, 225<br>Barkly St., Brunswick.                  | 18050            | HIGH      | 1984        | Premise<br>Match       | 0                                                                  | East          |
|           | DRY CLEANERS & PRESSERS.              | Spotless Group Limited., 225<br>Barkly St Brunswick                    | 47531            | HIGH      | 1984        | Premise<br>Match       | 0                                                                  | East          |
|           | DRY CLEANERS, PRESSERS<br>&/OR DYERS. | Spotless Limited., 225 Barkly<br>Street Brunswick                      | 27422            | HIGH      | 1979        | Premise<br>Match       | 0                                                                  | East          |
|           | DRY CLEANERS, PRESSERS<br>&/OR DYERS. | Spotless Workwear Rental.,225<br>Barkly St Brunswick                   | 22813            | HIGH      | 1978        | Premise<br>Match       | 0                                                                  | East          |
| 3         | DRY CLEANERS, DYERS & PRESSERS.       | Federal Laundry Pty. Ltd.,56<br>Weston St Brunswick                    | 57174            | HIGH      | 1957        | Premise<br>Match       | 57                                                                 | North<br>East |
|           | DRY CLEANERS, DYERS & PRESSERS.       | Paragon Dry Cleaners.,56 Weston<br>St Brunswick                        | 57278            | HIGH      | 1957        | Premise<br>Match       | 57                                                                 | North<br>East |
|           | DRY CLEANERS, DYERS & PRESSERS.       | Federal Laundry Pty. Ltd.,56<br>Weston St Brunswick                    | 50029            | HIGH      | 1956        | Premise<br>Match       | 57                                                                 | North<br>East |
|           | DRY CLEANERS, DYERS & PRESSERS.       | Paragon Dry Cleaners.,56 Weston<br>St Brunswick & Branches             | 50119            | HIGH      | 1956        | Premise<br>Match       | 57                                                                 | North<br>East |
|           | DRY CLEANERS, DYERS & PRESSERS.       | Federal Laundry Pty. Ltd.,56<br>Weston St Brunswick & Branches         | 43330            | HIGH      | 1954        | Premise<br>Match       | 57                                                                 | North<br>East |
|           | DRY CLEANERS, DYERS & PRESSERS.       | Paragon Dry Cleaners.,56 Weston St Brunswick & Branches                | 43428            | HIGH      | 1954        | Premise<br>Match       | 57                                                                 | North<br>East |
|           | DRY CLEANERS, DYERS & PRESSERS.       | Federal Laundry Pty. Ltd.,56<br>Weston St Brunswick                    | 39683            | HIGH      | 1952-<br>53 | Premise<br>Match       | 57                                                                 | North<br>East |
|           | DRY CLEANERS, DYERS & PRESSERS.       | Paragon Dry Cleaners.,56 Weston St Brunswick & Branches                | 39772            | HIGH      | 1952-<br>53 | Premise<br>Match       | 57                                                                 | North<br>East |
|           | DRY CLEANERS, DYERS & PRESSERS.       | Federal Laundry Pty. Ltd.,56<br>Weston St Brunswick                    | 31075            | HIGH      | 1951-<br>52 | Premise<br>Match       | 57                                                                 | North<br>East |
|           | DRY CLEANERS, DYERS & PRESSERS.       | Paragon Dry Cleaners.,56 Weston<br>St Brunswick & Branches             | 31158            | HIGH      | 1951-<br>52 | Premise<br>Match       | 57                                                                 | North<br>East |
|           | DRY CLEANERS, DYERS & PRESSERS        | Federal Laundry Pty .Ltd. (E. G. Gray), 56 Weston St., Brunswick       | 27312            | HIGH      | 1950        | Premise<br>Match       | 57                                                                 | North<br>East |
|           | DRY CLEANERS, DYERS & PRESSERS        | Paragon Dry Cleaners, 56 Weston<br>St., East Brunswick                 | 27501            | HIGH      | 1950        | Premise<br>Match       | 57                                                                 | North<br>East |
|           | DRY CLEANERS, DYERS & PRESSERS.       | Par Dry Cleaners.,56 Weston St<br>Brunswick                            | 27718            | HIGH      | 1948-<br>49 | Premise<br>Match       | 57                                                                 | North<br>East |