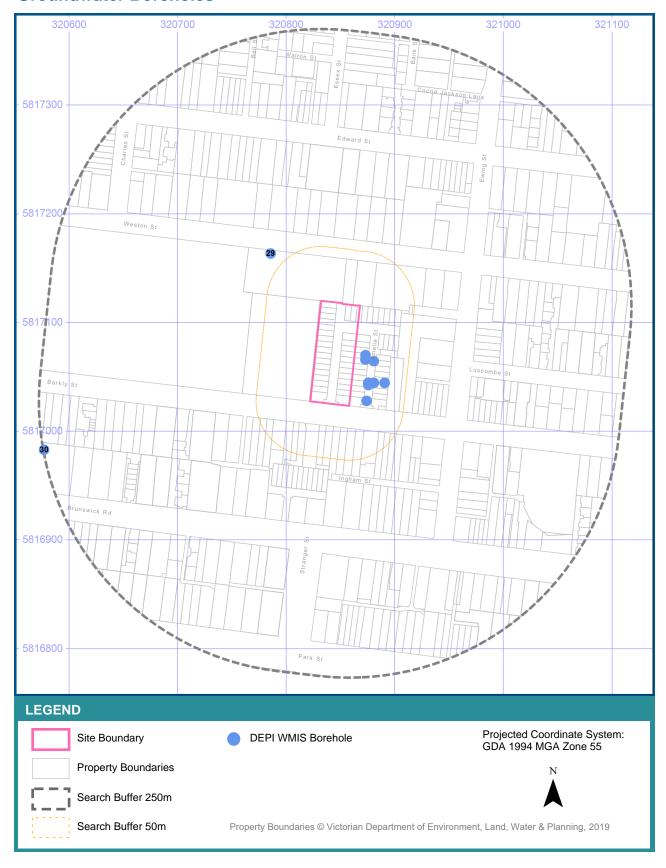

# **Environmental Data Summary Table**

| Datasets                                                             | Onsite       | Adjacent<br>(< 50m<br>from site<br>boundary) | Surrounding<br>Area (>50m<br>to Dataset<br>Buffer) | Dataset<br>Buffer<br>(m) |
|----------------------------------------------------------------------|--------------|----------------------------------------------|----------------------------------------------------|--------------------------|
| Section 1: Sites Listed by EPA Victoria or part of a PFAS inves      | tigation pro | gram                                         |                                                    |                          |
| Current EPA Priority Sites                                           | 2            | 0                                            | 0                                                  | 250                      |
| Former EPA Priority Sites & other Remedial Notices                   | 3            | 5                                            | 0                                                  | 250                      |
| EPA Environmental Audit Reports                                      | 1            | 0                                            | 1                                                  | 250                      |
| EPA Groundwater Zones with Restricted Uses                           | 1            | 0                                            | 0                                                  | 250                      |
| EPA Victorian Landfill Register                                      | 0            | 0                                            | 0                                                  | 250                      |
| EPA Prescribed Industrial Waste Treaters or Disposers                | 0            | 0                                            | 0                                                  | 250                      |
| EPA PFAS Site Investigations                                         | 0            | 0                                            | 0                                                  | 2000                     |
| Defence PFAS Investigation & Management Program                      | 0            | 0                                            | 0                                                  | 2000                     |
| Airservices Australia National PFAS Management Program               | 0            | 0                                            | 0                                                  | 2000                     |
| Section 2: Specific land uses with a high potential to cause cor     | ntamination  |                                              |                                                    |                          |
| Former Gasworks                                                      | 0            | 0                                            | 0                                                  | 250                      |
| National Waste Management Facilities Database                        | 0            | 0                                            | 0                                                  | 250                      |
| Statewide Waste and Resource Recovery Infrastructure Plan Facilities | 0            | 0                                            | 0                                                  | 250                      |
| Victorian Planning Provisions - Environmental Audit Overlay          | 1            | 0                                            | 1                                                  | 250                      |
| Section 3: Activities with Current or Former Licences from EPA       | \ Victoria   |                                              |                                                    |                          |
| Current EPA Licensed Activities                                      | 0            | 0                                            | 0                                                  | 250                      |
| Former EPA Licensed Activities                                       | 0            | 0                                            | 0                                                  | 250                      |
| EPA Works Approvals                                                  | 0            | 0                                            | 0                                                  | 250                      |
| Section 4: Potentially contaminative historical activities           |              |                                              |                                                    |                          |
| Historical UBD Service Stations & Motor Garages (1948-1993)          | 0            | 0                                            | 63                                                 | 250                      |
| Historical UBD Dry Cleaning Sites (1948-1993)                        | 1            | 11                                           | 13                                                 | 250                      |
| UBD Business to Business Directory 1991                              | 2            | 13                                           | 16                                                 | 100                      |
| UBD Business Directory 1984                                          | 0            | 15                                           | 25                                                 | 100                      |
| UBD Business Directory 1980                                          | 0            | 3                                            | 15                                                 | 100                      |
| UBD Business Directory 1977                                          | 0            | 4                                            | 17                                                 | 100                      |
| UBD Business Directory 1974                                          | 0            | 14                                           | 43                                                 | 100                      |
| UBD Business Directory 1965                                          | 0            | 4                                            | 22                                                 | 100                      |
| UBD Business Directory 1960                                          | 0            | 3                                            | 31                                                 | 100                      |
| UBD Business Directory 1950                                          | 0            | 0                                            | 14                                                 | 100                      |
| Features of Interest                                                 | 0            | 0                                            | 0                                                  | 250                      |
| Section 5: Groundwater records indicating the potential for cor      | ntamination  |                                              |                                                    |                          |
| Groundwater Boreholes WMIS                                           | 0            | 28                                           | 2                                                  | 250                      |