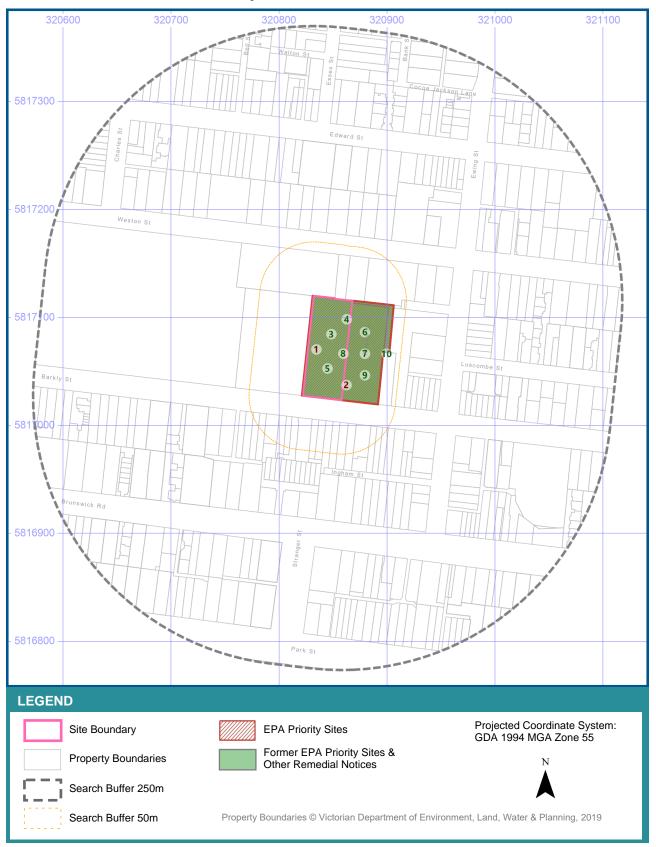

# **Current & Former EPA Priority Sites, and other Remedial Notices**

227-231 Barkly Street, Brunswick, VIC 3056

#### **Current EPA Priority Sites**

Sites on the current EPA Priority Sites Register that exist within the dataset buffer:

| Map<br>Id | Notice No | Address                       | Suburb    | burb Issue I                                        |                  | Dist<br>(m) | Dir         |
|-----------|-----------|-------------------------------|-----------|-----------------------------------------------------|------------------|-------------|-------------|
| 1         | 90004520  | 225 and 227-231 Barkly Street | BRUNSWICK | Former Industrial Site. Requires ongoing management | Premise<br>Match | 0           | On-<br>site |
| 2         | 90004362  | 225 and 227-231 Barkly Street | Brunswick | Former Industrial Site. Requires ongoing management | Premise<br>Match | 0           | On-<br>site |

### Former EPA Priority Sites & other Remedial Notices

Sites within the dataset buffer that were previously on the EPA Priority Sites Register, or have been issued an EPA Remedial Notice.

Note: due to remedial notices being revoked and removed from published lists this is not an exhaustive list of all past remedial notices.

| Map<br>Id | Notice No | Notice<br>Type | Company                                    | Address       | Suburb    | Status                                        | Issue                                                                          | Date<br>Issued | Loc<br>Conf      | Dist<br>(m) | Dir     |
|-----------|-----------|----------------|--------------------------------------------|---------------|-----------|-----------------------------------------------|--------------------------------------------------------------------------------|----------------|------------------|-------------|---------|
| 3         | NO3715    | 62A(1)         | PREMIER<br>BUILDING &<br>CONSULTING<br>P/L | 227 BARKLY ST | BRUNSWICK | Legacy EPA<br>Database<br>Pollution<br>Notice |                                                                                | 2003-11-<br>18 | Premise<br>Match | 0           | On-site |
| 4         | NO3877    | 62A(1)         | PREMIER<br>BUILDING &<br>CONSULTING<br>P/L | 227 BARKLY ST | BRUNSWICK | Legacy EPA<br>Database<br>Pollution<br>Notice | Former<br>Industrial<br>Site,<br>Requires<br>assessment<br>and/or clean<br>up. | 2004-02-<br>27 | Premise<br>Match | 0           | On-site |
| 5         | NO5388    | 62A(1)         | PREMIER<br>BUILDING &<br>CONSULTING<br>P/L | 227 BARKLY ST | BRUNSWICK | Legacy EPA<br>Database<br>Pollution<br>Notice | Former<br>Industrial<br>Site,<br>Requires<br>assessment<br>and/or clean<br>up. | 2006-03-       | Premise<br>Match | 0           | On-site |
| 6         | NO3862    | 62A(1)         | NORTH<br>SUBURBAN<br>PROPERTIES<br>P/L     | 225 BARKLY ST | BRUNSWICK | Legacy EPA<br>Database<br>Pollution<br>Notice |                                                                                | 2004-02-<br>18 | Premise<br>Match | 0           | East    |
| 7         | NO3863    | 62A(1)         | P K TEXTILES<br>P/L                        | 225 BARKLY ST | BRUNSWICK | Legacy EPA<br>Database<br>Pollution<br>Notice |                                                                                | 2004-02-<br>18 | Premise<br>Match | 0           | East    |
| 8         | NO4218    | 62A(1)         | NORTH<br>SUBURBAN<br>PROPERTIES<br>P/L     | 225 BARKLY ST | BRUNSWICK | Legacy EPA<br>Database<br>Pollution<br>Notice |                                                                                | 2004-09-<br>28 | Premise<br>Match | 0           | East    |
| 9         | NO4219    | 62A(1)         | P K TEXTILES<br>P/L                        | 225 BARKLY ST | BRUNSWICK | Legacy EPA<br>Database<br>Pollution<br>Notice | Former<br>Industrial<br>Site,<br>Requires<br>assessment<br>and/or clean<br>up. | 2004-09-<br>28 | Premise<br>Match | 0           | East    |
| 10        | NO5389    | 62A(1)         | NORTH<br>SUBURBAN<br>PROPERTIES<br>P/L     | 225 BARKLY ST | BRUNSWICK | Legacy EPA<br>Database<br>Pollution<br>Notice | Former<br>Industrial<br>Site,<br>Requires<br>assessment<br>and/or clean<br>up. | 2006-03-       | Premise<br>Match | 0           | East    |