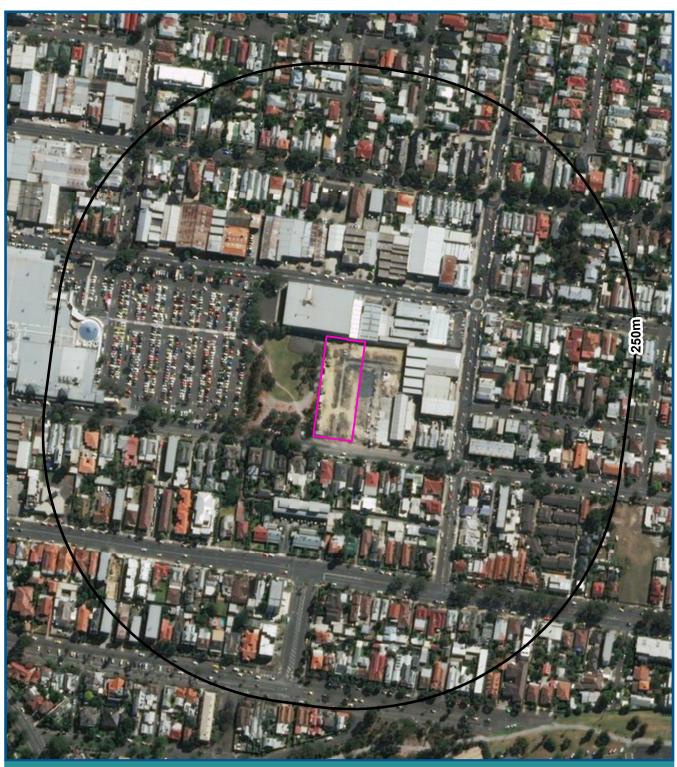

#### **Site Location Plan**

227-231 Barkly Street, Brunswick, VIC 3056

#### **LEGEND**

Image Source: Esri, DigitalGlobe, GeoEye, Earthstar Geographics,CNES/Airbus DS, USDA, USGS, AeroGRID, IGN, and the GIS UserCommunity Year of Image: 2015

Projected Coordinate System: GDA 1994 MGA Zone 55

227-231 Barkly Street, Brunswick, VIC 3056