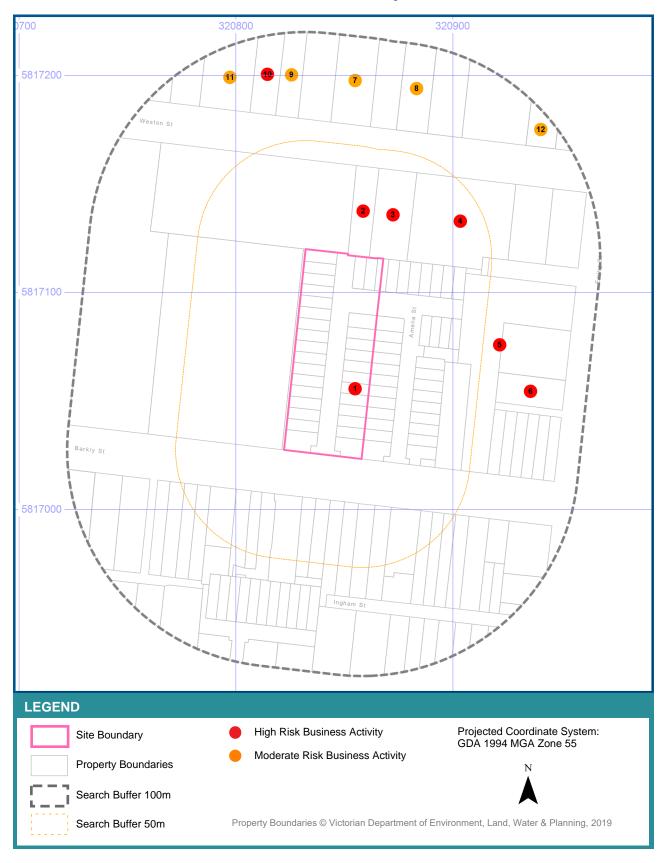

# **Historical UBD Business to Business Directory 1991**

227-231 Barkly Street, Brunswick, VIC 3056

## **Historical UBD Business to Business Directory 1991**

High & moderate risk activities from the 1991 UBD Business to Business Directory, within the dataset buffer:

| Map<br>Id | Business Activity                                                                     | Premise                                                                    | Lotsearch<br>Ref | Risk Rank | Location<br>Confidence | Distance (m)<br>to Property<br>Boundary or<br>Road<br>Intersection | Direction     |
|-----------|---------------------------------------------------------------------------------------|----------------------------------------------------------------------------|------------------|-----------|------------------------|--------------------------------------------------------------------|---------------|
| 1         | Fan &/Or Blower Mfrs &/or Dists                                                       | Atlite (Vic) Pty Ltd, 227 Barkly St<br>Brunswick 3056                      | 3619             | HIGH      | Premise<br>Match       | 0                                                                  | On-site       |
|           | Roofing Material Mfrs &/or Dists                                                      | Atlite (Vic) Pty Ltd, 227 Barkly St<br>Brunswick 3056                      | 47785            | MODERATE  | Premise<br>Match       | 0                                                                  | On-site       |
| 2         | Steel Fabricators                                                                     | Newco Inc. W. Buckley, 42 Weston St.,<br>Brunswick. 3056                   | 6535             | HIGH      | Premise<br>Match       | 0                                                                  | North         |
|           | Aluminium Fabricators                                                                 | North Eastern Welding Co Pty Ltd, 42<br>Weston St., Brunswick 3056         | 5565             | HIGH      | Premise<br>Match       | 0                                                                  | North         |
|           | Steel Fabricators                                                                     | North Eastern Welding Co. Pty Ltd, 42<br>Weston St., Brunswick 3056        | 6811             | HIGH      | Premise<br>Match       | 0                                                                  | North         |
|           | Welders                                                                               | North Eastern Welding Co Pty Ltd, 42<br>Weston St Brunswick 3056           | 29046            | MODERATE  | Premise<br>Match       | 0                                                                  | North         |
| 3         | Oil - Edible - Mfrs. &/or Merchants                                                   | Italia Edible Oil Co., 46 Weston St.,<br>Brunswick 3056                    | 19723            | HIGH      | Premise<br>Match       | 0                                                                  | North<br>East |
|           | Food Products Mfrs &/or<br>Processors                                                 | Italia Edible Oil Co, 46 Weston St<br>Brunswick 3056                       | 11048            | MODERATE  | Premise<br>Match       | 0                                                                  | North<br>East |
|           | Soft Drink &/or Cordial Mfrs &/or Dists                                               | Italia Edible Oil Co, 46 Weston St<br>Brunswick 3056                       | 55465            | MODERATE  | Premise<br>Match       | 0                                                                  | North<br>East |
| 4         | Printers – Lithographic                                                               | Globe Press Pty. Ltd, 50 Weston St,<br>Brunswick. 3056                     | 39124            | HIGH      | Premise<br>Match       | 11                                                                 | North<br>East |
|           | Printers – General                                                                    | Globe Press Pty. Ltd., 50 Weston Si.,<br>Brunswick. 3056                   | 37434            | MODERATE  | Premise<br>Match       | 11                                                                 | North<br>East |
| 5         | Insulator Mfrs. &/or Dists                                                            | Menzies E.C Electrical (Vic) Pty. Ltd., 19<br>Ewing St., Brunswick 3056    | 31238            | HIGH      | Premise<br>Match       | 39                                                                 | East          |
|           | Electrical Insulation &/or Insulators<br>Mfrs &/or Imps &/or Dists                    | Menzies, E. C. Electrical (Vic) Pty Ltd, 19<br>Ewing St Brunswick 3056     | 49299            | HIGH      | Premise<br>Match       | 39                                                                 | East          |
|           | Plastic Moulders                                                                      | Menzies, E. C. Electrical (Vic.) Pty. Ltd.,<br>19 Ewing St. Brunswick 3056 | 30111            | HIGH      | Premise<br>Match       | 39                                                                 | East          |
|           | Transformer &/or Transformer<br>Equipment Mfrs &/or Imps &/or<br>Dists                | Transformers Mfg Co Pty Ltd, 19 Ewing<br>St Brunswick 3056                 | 23337            | HIGH      | Premise<br>Match       | 39                                                                 | East          |
| 6         | Concrete Products Mfrs &/or Dists &/or W/salers                                       | Oceania-Universal Paving Australia<br>Pty.Ltd., 9 Ewing St.,Brunswick 3056 | 41481            | HIGH      | Premise<br>Match       | 59                                                                 | East          |
|           | Clothing Mfrs &/or W/salers - Ladies Frocks &/or Suits                                | Cherie Of Paris, 9 Ewing St Brunswick 3056                                 | 36966            | MODERATE  | Premise<br>Match       | 59                                                                 | East          |
|           | Clothing Mfrs &/or W/salers -<br>General                                              | Cherie Of Paris, 9 Ewing<br>St.Brunswick.3056                              | 36660            | MODERATE  | Premise<br>Match       | 59                                                                 | East          |
| 7         | Clothing Mfrs &/or W/salers - Ladies Frocks &/or Suits                                | S.T.C Manufacturing, 67 Weston St<br>Brunswick 3057                        | 37044            | MODERATE  | Premise<br>Match       | 59                                                                 | North         |
|           | Clothing Mfrs &/or W/salers -<br>Blouses                                              | S.T.C Manufacturing, 67 Weston St,<br>Brunswick 3056                       | 36567            | MODERATE  | Premise<br>Match       | 59                                                                 | North         |
|           | Clothing Mfrs &/or W/salers - Ladies Frocks &/or Suits                                | Tosol Fashions International Pty Ltd, 67<br>Weston St Brunswick 3056       | 37069            | MODERATE  | Premise<br>Match       | 59                                                                 | North         |
|           | Clothing Mfrs &/or W/salers -<br>General                                              | Tosol Fashions International Pty Ltd, 67<br>Weston St,Brunswick 3056       | 36831            | MODERATE  | Premise<br>Match       | 59                                                                 | North         |
| 8         | Drapery Mfrs &/or W'salers                                                            | Arber Bros, 73 Weston St, Brunswick 3056                                   | 45343            | MODERATE  | Premise<br>Match       | 60                                                                 | North         |
|           | Gift Shop Supplies Mfrs &/or W/salers                                                 | Parbco Pty Ltd, 73 Weston St Brunswick 3056                                | 21145            | MODERATE  | Premise<br>Match       | 60                                                                 | North         |
|           | Toy Mfrs &/or Imps &/or W/salers                                                      | Parbco Pty Ltd, 73 Weston St Brunswick 3056                                | 18160            | MODERATE  | Premise<br>Match       | 60                                                                 | North         |
| 9         | Instruments - Industrial - Mfrs &/or Imps &/or Dists                                  | Cowley Industries Pty Ltd, 61 Weston St<br>Brunswick 3056                  | 30905            | MODERATE  | Premise<br>Match       | 60                                                                 | North         |
|           | Instrument - Surveying, Geodetic<br>//or Geophysical - Mfrs. &/or Imps.<br>&/or Dists | Cowley Industries Pty. Ltd, 61 Weston St., Brunswick. 3056                 | 31146            | MODERATE  | Premise<br>Match       | 60                                                                 | North         |
| 10        | Motor Panel Beaters &/or Spray Painters                                               | Karas & Weston Pty. Ltd., 59 Weston St.,<br>Brunswick. 3056                | 4666             | HIGH      | Premise<br>Match       | 63                                                                 | North         |
|           |                                                                                       |                                                                            |                  |           |                        |                                                                    |               |

| Map<br>Id | Business Activity                                        | Premise                                                | Lotsearch<br>Ref | Risk Rank | Location<br>Confidence | Distance (m)<br>to Property<br>Boundary or<br>Road<br>Intersection | Direction     |
|-----------|----------------------------------------------------------|--------------------------------------------------------|------------------|-----------|------------------------|--------------------------------------------------------------------|---------------|
| 11        | Toy Mfrs &/or Imps &/or W/salers                         | Jester Imports Pty Ltd, 53 Weston St<br>Brunswick 3056 | 18143            | MODERATE  | Premise<br>Match       | 68                                                                 | North         |
| 12        | Clothing Mfrs &/or W/salers - Industrial &/or Protective | Echo Manufacturing Co, 83 Weston St,<br>Brunswick 3056 | 36860            | MODERATE  | Premise<br>Match       | 84                                                                 | North<br>East |
|           | Clothing Mfrs &/or W/salers -<br>Uniforms & Smocks       | Echo Manufacturing Co, 83 Weston St,<br>Brunswick 3056 | 39302            | MODERATE  | Premise<br>Match       | 84                                                                 | North<br>East |