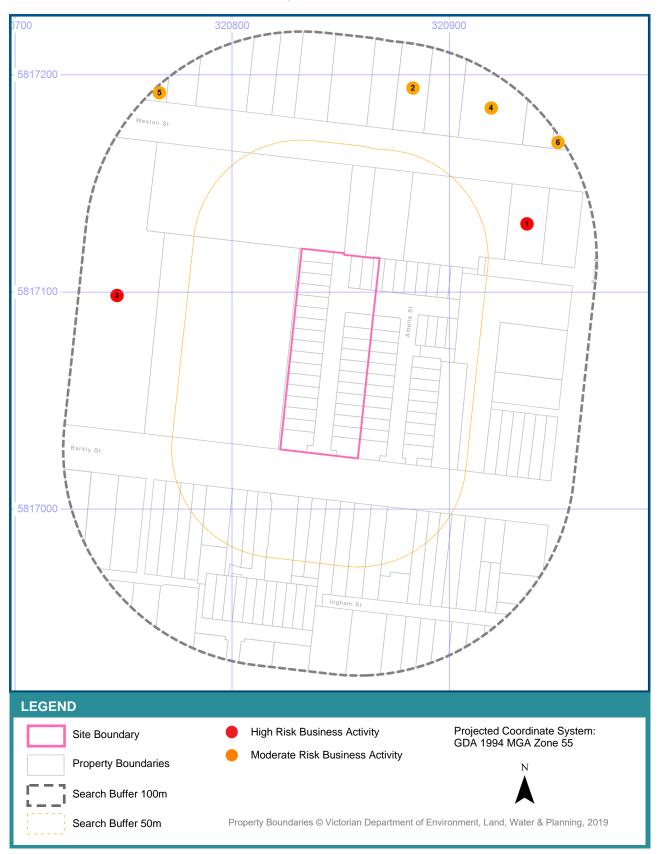

### Former EPA Priority Sites & other Remedial Notices

Sites within the dataset buffer that were previously on the EPA Priority Sites Register, or have been issued an EPA Remedial Notice.

Note: due to remedial notices being revoked and removed from published lists this is not an exhaustive list of all past remedial notices.

| Map<br>Id | Notice No | Notice<br>Type | Company                                    | Address       | Suburb    | Status                                        | Issue                                                                          | Date<br>Issued | Loc<br>Conf      | Dist<br>(m) | Dir     |
|-----------|-----------|----------------|--------------------------------------------|---------------|-----------|-----------------------------------------------|--------------------------------------------------------------------------------|----------------|------------------|-------------|---------|
| 3         | NO3715    | 62A(1)         | PREMIER<br>BUILDING &<br>CONSULTING<br>P/L | 227 BARKLY ST | BRUNSWICK | Legacy EPA<br>Database<br>Pollution<br>Notice |                                                                                | 2003-11-<br>18 | Premise<br>Match | 0           | On-site |
| 4         | NO3877    | 62A(1)         | PREMIER<br>BUILDING &<br>CONSULTING<br>P/L | 227 BARKLY ST | BRUNSWICK | Legacy EPA<br>Database<br>Pollution<br>Notice | Former<br>Industrial<br>Site,<br>Requires<br>assessment<br>and/or clean<br>up. | 2004-02-<br>27 | Premise<br>Match | 0           | On-site |
| 5         | NO5388    | 62A(1)         | PREMIER<br>BUILDING &<br>CONSULTING<br>P/L | 227 BARKLY ST | BRUNSWICK | Legacy EPA<br>Database<br>Pollution<br>Notice | Former<br>Industrial<br>Site,<br>Requires<br>assessment<br>and/or clean<br>up. | 2006-03-       | Premise<br>Match | 0           | On-site |
| 6         | NO3862    | 62A(1)         | NORTH<br>SUBURBAN<br>PROPERTIES<br>P/L     | 225 BARKLY ST | BRUNSWICK | Legacy EPA<br>Database<br>Pollution<br>Notice |                                                                                | 2004-02-<br>18 | Premise<br>Match | 0           | East    |
| 7         | NO3863    | 62A(1)         | P K TEXTILES<br>P/L                        | 225 BARKLY ST | BRUNSWICK | Legacy EPA<br>Database<br>Pollution<br>Notice |                                                                                | 2004-02-<br>18 | Premise<br>Match | 0           | East    |
| 8         | NO4218    | 62A(1)         | NORTH<br>SUBURBAN<br>PROPERTIES<br>P/L     | 225 BARKLY ST | BRUNSWICK | Legacy EPA<br>Database<br>Pollution<br>Notice |                                                                                | 2004-09-<br>28 | Premise<br>Match | 0           | East    |
| 9         | NO4219    | 62A(1)         | P K TEXTILES<br>P/L                        | 225 BARKLY ST | BRUNSWICK | Legacy EPA<br>Database<br>Pollution<br>Notice | Former<br>Industrial<br>Site,<br>Requires<br>assessment<br>and/or clean<br>up. | 2004-09-<br>28 | Premise<br>Match | 0           | East    |
| 10        | NO5389    | 62A(1)         | NORTH<br>SUBURBAN<br>PROPERTIES<br>P/L     | 225 BARKLY ST | BRUNSWICK | Legacy EPA<br>Database<br>Pollution<br>Notice | Former<br>Industrial<br>Site,<br>Requires<br>assessment<br>and/or clean<br>up. | 2006-03-       | Premise<br>Match | 0           | East    |