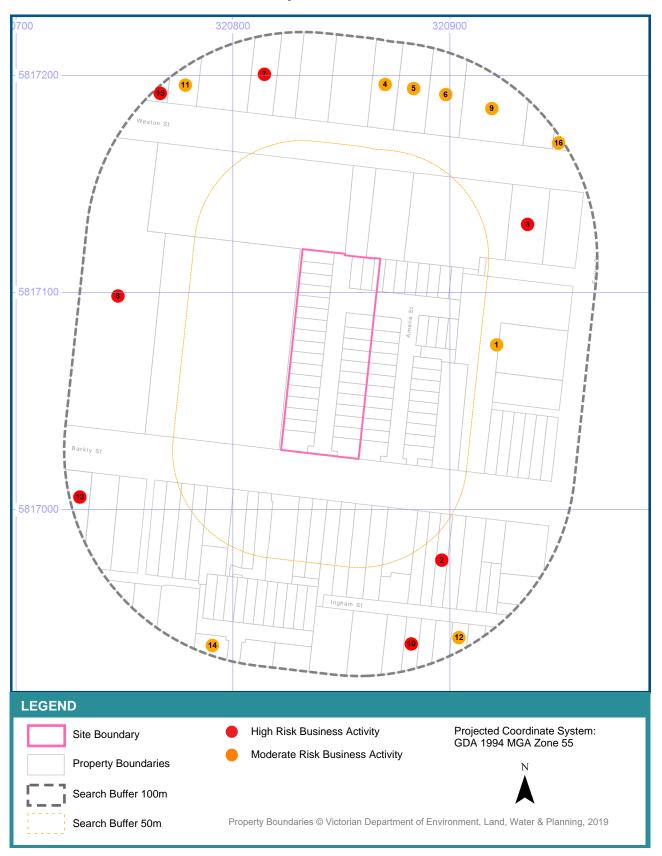

## **Historical UBD Business Directory 1984**

High & moderate risk activities from the 1984 UBD Business to Business Directory, within the dataset buffer:

| Map<br>Id | Business Activity                                              | Premise                                                                     | Lotsearch<br>Ref | Risk Rank | Location<br>Confidence | Distance (m)<br>to Property<br>Boundary or<br>Road<br>Intersection | Direction     |
|-----------|----------------------------------------------------------------|-----------------------------------------------------------------------------|------------------|-----------|------------------------|--------------------------------------------------------------------|---------------|
| 1         | DRY CLEANERS & PRESSERS.                                       | Ensign Services (Aust.) Pty. Ltd., 225<br>Barkly St., Brunswick.            | 17911            | HIGH      | Premise<br>Match       | 0                                                                  | East          |
|           | DRY CLEANERS & PRESSERS.                                       | Spotless Group Limited, 225 Barkly St., Brunswick.                          | 18050            | HIGH      | Premise<br>Match       | 0                                                                  | East          |
|           | DRYERS INDUSTRIAL.                                             | Ensign Services (Aust.) Pty Ltd., 225<br>Barkly St., Brunswick.             | 18100            | MODERATE  | Premise<br>Match       | 0                                                                  | East          |
|           | DRYERS INDUSTRIAL.                                             | Spotless Group Limited, 225 Barkly St., Brunswick.                          | 18103            | MODERATE  | Premise<br>Match       | 0                                                                  | East          |
| 2         | STEEL FABRICATORS.                                             | North Eastern Welding Co. Pty. Ltd., 42 Weston St., Brunswick,.             | 58239            | HIGH      | Premise<br>Match       | 0                                                                  | North         |
|           | ALUMINIUM FABRICATORS.                                         | North Eastern Welding Co. Pty. Ltd., 42 Weston St., Brunswick.              | 1635             | HIGH      | Premise<br>Match       | 0                                                                  | North         |
|           | FURNITURE MFRS. METAL, .                                       | Nuform Pty. Ltd., 42 Weston St., Brunswick.                                 | 26193            | HIGH      | Premise<br>Match       | 0                                                                  | North         |
|           | WELDERS.                                                       | North Eastern Welding Co. Pty. Ltd., 42 Weston St., Brunswick.              | 64371            | MODERATE  | Premise<br>Match       | 0                                                                  | North         |
| 3         | OILS - EDIBLE.                                                 | Italia Edible Oil Co., 46 Weston St., Brunswick,.                           | 48265            | HIGH      | Premise<br>Match       | 0                                                                  | North<br>East |
|           | AERATED WATER & CORDIAL MFRS, SUPPLIES.                        | Italia Edible Oil Co., 46 Weston St., Brunswick,.                           | 993              | MODERATE  | Premise<br>Match       | 0                                                                  | North<br>East |
|           | FOOD PRODUCTS MFRS. &/OR DISTS.                                | Italy Edible Oil Co., 46 Weston St., Brunswick.                             | 23672            | MODERATE  | Premise<br>Match       | 0                                                                  | North<br>East |
| 4         | PRINTERS-CONTINUED.                                            | Globe Press Pty. Ltd 48 Weston St., Brunswick.                              | 51857            | MODERATE  | Premise<br>Match       | 11                                                                 | North<br>East |
|           | KNITTING WOOL MFRS.                                            | Panda Yarns (International) Pty. Ltd., 48 Weston St., Brunswick East.       | 35557            | MODERATE  | Premise<br>Match       | 11                                                                 | North<br>East |
| 5         | ELECTRICAL TRANSFORMER MFRS.&/OR DISTS.                        | Transformers Mfg. Co, 19 Ewing St., Brunswick.                              | 19554            | HIGH      | Premise<br>Match       | 39                                                                 | East          |
|           | TEXTILE YARN MFRS.                                             | Vaccari, G. & Co. Ltd., 19 Ewing St., Brunswick.                            | 60862            | HIGH      | Premise<br>Match       | 39                                                                 | East          |
| 6         | CONCRETE PRODUCTS MFRS. &/OR DISTS. &/OR W/SALERS.             | Oceania Universal Paving Australia Pty.<br>Ltd., 9 Ewing St Brunswick.      | 14630            | HIGH      | Premise<br>Match       | 59                                                                 | East          |
|           | CLOTHING MFRS. &/OR<br>W/SALERS BABY &/OR<br>CHILDRENS WEAR, . | Contatore E. & A 9 Ewing St.,<br>Brunswick,.                                | 11463            | MODERATE  | Premise<br>Match       | 59                                                                 | East          |
|           | CONCRETE FLOORING.                                             | Oceania Universal Paving Australia Pty.<br>Ltd. 9 Ewing Street, Brunswick.  | 14548            | MODERATE  | Premise<br>Match       | 59                                                                 | East          |
|           | PATTERNMAKERS - WOOD.                                          | Oceania Universal Paving Australia Pty.<br>Ltd., 9 Ewing St., Brunswick,.   | 49567            | MODERATE  | Premise<br>Match       | 59                                                                 | East          |
|           | CONCRETING CONTRACTORS. '.                                     | Oceania Universal Paving Australia Pty.<br>Ltd., 9 Ewing St., Brunswick.    | 14744            | MODERATE  | Premise<br>Match       | 59                                                                 | East          |
|           | PATTERNMAKERS - WOOD.                                          | Oceania Universal Paving Australia Pty.<br>Ltd., 9 Ewing Street, Brunswick. | 49544            | MODERATE  | Premise<br>Match       | 59                                                                 | East          |
| 7         | MOTOR' GARAGES &/OR<br>ENGINEERS &/OR SERVICE<br>STATIONS.     | Weston Mechanical Repairs Pty. Ltd., 69 Weston St., Brunswick.              | 45149            | HIGH      | Premise<br>Match       | 59                                                                 | North         |
|           | CLOTHING MFRS. &/OR<br>W/SALERS.                               | S. T. C Manufacturing Co Pty Ltd,. 67 Weston St Brunswick.                  | 11811            | MODERATE  | Premise<br>Match       | 59                                                                 | North         |
|           | CLOTHING MFRS. &/OR W/SALERS. '.                               | S.T.C. Manufacturing Co. Pty. Ltd., 67 Weston St., Brunswick.               | 11509            | MODERATE  | Premise<br>Match       | 59                                                                 | North         |
|           | CLOTHING MFRS. &/OR<br>W/SALERS. LADIES FROCKS<br>&/OR SUITS   | S.T.C. Manufacturing Co. Pty. Ltd., 67<br>Weston St., Brunswick.            | 11895            | MODERATE  | Premise<br>Match       | 59                                                                 | North         |
|           | CLOTHING MFRS. &/OR<br>W/SALERS. GENERAL.                      | Tosol Fashions Pty. Ltd., 67 Weston St., Brunswick.                         | 11704            | MODERATE  | Premise<br>Match       | 59                                                                 | North         |
|           | CLOTHING MFRS. &/OR<br>W/SALERS. LADIES FROCKS<br>&/OR SUITS   | Tosol Fashions Pty. Ltd., 67 Weston St., Brunswick.                         | 11909            | MODERATE  | Premise<br>Match       | 59                                                                 | North         |
| 8         | INSTRUMENTS INDUSTRIAL MFRS ' &/OR DISTS.                      | Cowley Industries Pty. Ltd., 61 Weston St., Brunswick.                      | 33895            | MODERATE  | Premise<br>Match       | 60                                                                 | North         |