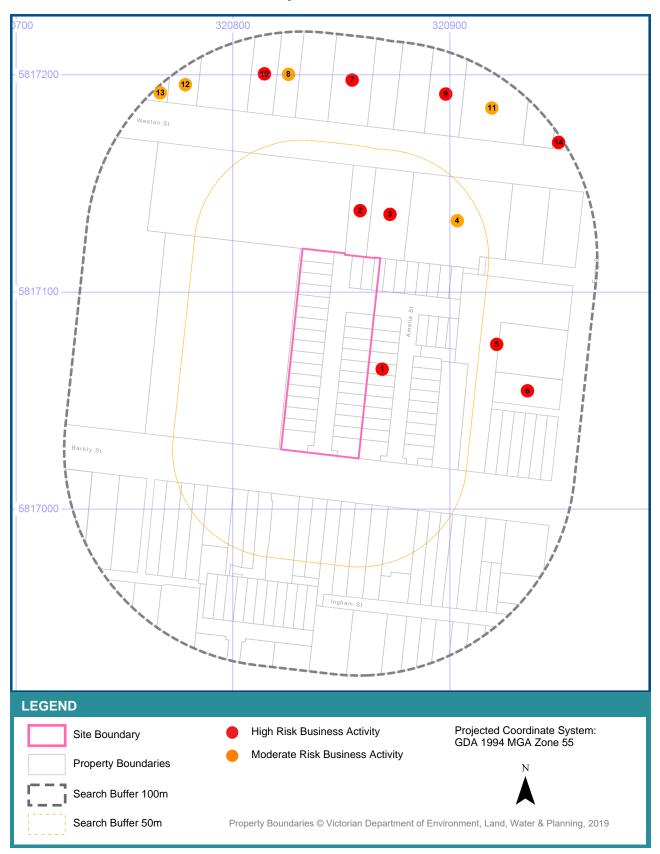

# **Historical UBD Business to Business Directory 1991**

227-231 Barkly Street, Brunswick, VIC 3056

## **Historical UBD Business to Business Directory 1991**

High & moderate risk activities from the 1991 UBD Business to Business Directory, within the dataset buffer:

| Map<br>Id | Business Activity                                                                     | Premise                                                                    | Lotsearch<br>Ref | Risk Rank | Location<br>Confidence | Distance (m)<br>to Property<br>Boundary or<br>Road<br>Intersection | Direction     |
|-----------|---------------------------------------------------------------------------------------|----------------------------------------------------------------------------|------------------|-----------|------------------------|--------------------------------------------------------------------|---------------|
| 1         | Fan &/Or Blower Mfrs &/or Dists                                                       | Atlite (Vic) Pty Ltd, 227 Barkly St<br>Brunswick 3056                      | 3619             | HIGH      | Premise<br>Match       | 0                                                                  | On-site       |
|           | Roofing Material Mfrs &/or Dists                                                      | Atlite (Vic) Pty Ltd, 227 Barkly St<br>Brunswick 3056                      | 47785            | MODERATE  | Premise<br>Match       | 0                                                                  | On-site       |
| 2         | Steel Fabricators                                                                     | Newco Inc. W. Buckley, 42 Weston St.,<br>Brunswick. 3056                   | 6535             | HIGH      | Premise<br>Match       | 0                                                                  | North         |
|           | Aluminium Fabricators                                                                 | North Eastern Welding Co Pty Ltd, 42<br>Weston St., Brunswick 3056         | 5565             | HIGH      | Premise<br>Match       | 0                                                                  | North         |
|           | Steel Fabricators                                                                     | North Eastern Welding Co. Pty Ltd, 42<br>Weston St., Brunswick 3056        | 6811             | HIGH      | Premise<br>Match       | 0                                                                  | North         |
|           | Welders                                                                               | North Eastern Welding Co Pty Ltd, 42<br>Weston St Brunswick 3056           | 29046            | MODERATE  | Premise<br>Match       | 0                                                                  | North         |
| 3         | Oil - Edible - Mfrs. &/or Merchants                                                   | Italia Edible Oil Co., 46 Weston St.,<br>Brunswick 3056                    | 19723            | HIGH      | Premise<br>Match       | 0                                                                  | North<br>East |
|           | Food Products Mfrs &/or<br>Processors                                                 | Italia Edible Oil Co, 46 Weston St<br>Brunswick 3056                       | 11048            | MODERATE  | Premise<br>Match       | 0                                                                  | North<br>East |
|           | Soft Drink &/or Cordial Mfrs &/or Dists                                               | Italia Edible Oil Co, 46 Weston St<br>Brunswick 3056                       | 55465            | MODERATE  | Premise<br>Match       | 0                                                                  | North<br>East |
| 4         | Printers – Lithographic                                                               | Globe Press Pty. Ltd, 50 Weston St,<br>Brunswick. 3056                     | 39124            | HIGH      | Premise<br>Match       | 11                                                                 | North<br>East |
|           | Printers – General                                                                    | Globe Press Pty. Ltd., 50 Weston Si.,<br>Brunswick. 3056                   | 37434            | MODERATE  | Premise<br>Match       | 11                                                                 | North<br>East |
| 5         | Insulator Mfrs. &/or Dists                                                            | Menzies E.C Electrical (Vic) Pty. Ltd., 19<br>Ewing St., Brunswick 3056    | 31238            | HIGH      | Premise<br>Match       | 39                                                                 | East          |
|           | Electrical Insulation &/or Insulators<br>Mfrs &/or Imps &/or Dists                    | Menzies, E. C. Electrical (Vic) Pty Ltd, 19<br>Ewing St Brunswick 3056     | 49299            | HIGH      | Premise<br>Match       | 39                                                                 | East          |
|           | Plastic Moulders                                                                      | Menzies, E. C. Electrical (Vic.) Pty. Ltd.,<br>19 Ewing St. Brunswick 3056 | 30111            | HIGH      | Premise<br>Match       | 39                                                                 | East          |
|           | Transformer &/or Transformer<br>Equipment Mfrs &/or Imps &/or<br>Dists                | Transformers Mfg Co Pty Ltd, 19 Ewing<br>St Brunswick 3056                 | 23337            | HIGH      | Premise<br>Match       | 39                                                                 | East          |
| 6         | Concrete Products Mfrs &/or Dists &/or W/salers                                       | Oceania-Universal Paving Australia<br>Pty.Ltd., 9 Ewing St.,Brunswick 3056 | 41481            | HIGH      | Premise<br>Match       | 59                                                                 | East          |
|           | Clothing Mfrs &/or W/salers - Ladies Frocks &/or Suits                                | Cherie Of Paris, 9 Ewing St Brunswick 3056                                 | 36966            | MODERATE  | Premise<br>Match       | 59                                                                 | East          |
|           | Clothing Mfrs &/or W/salers -<br>General                                              | Cherie Of Paris, 9 Ewing<br>St.Brunswick.3056                              | 36660            | MODERATE  | Premise<br>Match       | 59                                                                 | East          |
| 7         | Clothing Mfrs &/or W/salers - Ladies Frocks &/or Suits                                | S.T.C Manufacturing, 67 Weston St<br>Brunswick 3057                        | 37044            | MODERATE  | Premise<br>Match       | 59                                                                 | North         |
|           | Clothing Mfrs &/or W/salers -<br>Blouses                                              | S.T.C Manufacturing, 67 Weston St,<br>Brunswick 3056                       | 36567            | MODERATE  | Premise<br>Match       | 59                                                                 | North         |
|           | Clothing Mfrs &/or W/salers - Ladies Frocks &/or Suits                                | Tosol Fashions International Pty Ltd, 67<br>Weston St Brunswick 3056       | 37069            | MODERATE  | Premise<br>Match       | 59                                                                 | North         |
|           | Clothing Mfrs &/or W/salers -<br>General                                              | Tosol Fashions International Pty Ltd, 67<br>Weston St,Brunswick 3056       | 36831            | MODERATE  | Premise<br>Match       | 59                                                                 | North         |
| 8         | Drapery Mfrs &/or W'salers                                                            | Arber Bros, 73 Weston St, Brunswick 3056                                   | 45343            | MODERATE  | Premise<br>Match       | 60                                                                 | North         |
|           | Gift Shop Supplies Mfrs &/or W/salers                                                 | Parbco Pty Ltd, 73 Weston St Brunswick 3056                                | 21145            | MODERATE  | Premise<br>Match       | 60                                                                 | North         |
|           | Toy Mfrs &/or Imps &/or W/salers                                                      | Parbco Pty Ltd, 73 Weston St Brunswick 3056                                | 18160            | MODERATE  | Premise<br>Match       | 60                                                                 | North         |
| 9         | Instruments - Industrial - Mfrs &/or Imps &/or Dists                                  | Cowley Industries Pty Ltd, 61 Weston St<br>Brunswick 3056                  | 30905            | MODERATE  | Premise<br>Match       | 60                                                                 | North         |
|           | Instrument - Surveying, Geodetic<br>//or Geophysical - Mfrs. &/or Imps.<br>&/or Dists | Cowley Industries Pty. Ltd, 61 Weston St., Brunswick. 3056                 | 31146            | MODERATE  | Premise<br>Match       | 60                                                                 | North         |
| 10        | Motor Panel Beaters &/or Spray Painters                                               | Karas & Weston Pty. Ltd., 59 Weston St.,<br>Brunswick. 3056                | 4666             | HIGH      | Premise<br>Match       | 63                                                                 | North         |
|           |                                                                                       |                                                                            |                  |           |                        |                                                                    |               |