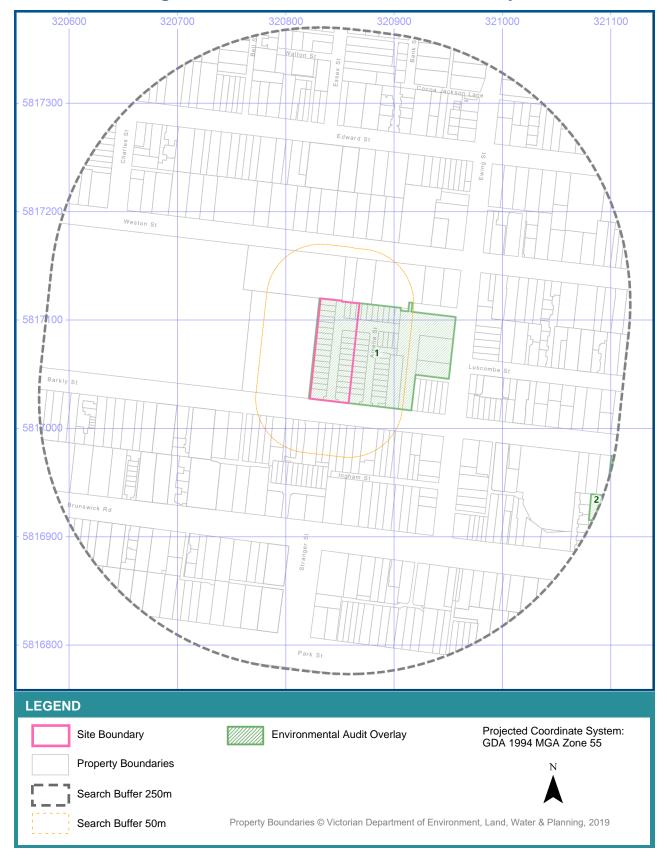

#### **Site Location Plan**

227-231 Barkly Street, Brunswick, VIC 3056

#### **LEGEND**

Image Source: Esri, DigitalGlobe, GeoEye, Earthstar Geographics,CNES/Airbus DS, USDA, USGS, AeroGRID, IGN, and the GIS UserCommunity Year of Image: 2015

Projected Coordinate System: GDA 1994 MGA Zone 55

227-231 Barkly Street, Brunswick, VIC 3056

## **Victorian Planning Provisions - Environmental Audit Overlay**

Environmental Audit Overlays within the dataset buffer:

| Map Id | Lotsearch Reference                                                                                                                                                                                                     | Distance (m) | Direction  |  |  |  |  |  |
|--------|-------------------------------------------------------------------------------------------------------------------------------------------------------------------------------------------------------------------------|--------------|------------|--|--|--|--|--|
| 1      | 2754502                                                                                                                                                                                                                 | 0            | On-site    |  |  |  |  |  |
| 2      | 2754503                                                                                                                                                                                                                 | 239          | South East |  |  |  |  |  |
|        | Environmental Audit Overlay Data Source: State Government Victoria - Dept of Environment, Land, Water & Planning Creative Commons 3.0 © Commonwealth of Australia http://creativecommons.org/licenses/by/3.0/au/deed.en |              |            |  |  |  |  |  |