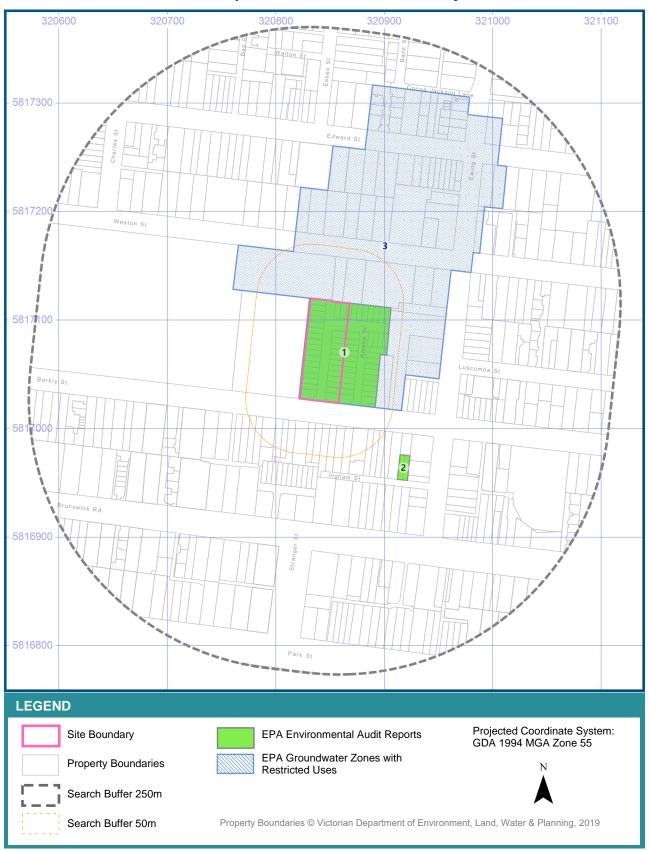

### **EPA Environmental Audit Reports & Groundwater Quality Restricted Use Zones**

227-231 Barkly Street, Brunswick, VIC 3056

### **EPA Environmental Audit Reports**

EPA Environmental Audit Reports that exist within the dataset buffer.

Note: please click on CARMS No. to activate a hyperlink to online documentation. If link does not work, documentation may still be accessible via the EPA Interaction Portal.

| Map<br>Id | CARMS No       | Transaction<br>No | Site                                           | Address                                           | Suburb    | Date<br>Completed | Location<br>Confidence | Dist<br>(m) | Dir           |
|-----------|----------------|-------------------|------------------------------------------------|---------------------------------------------------|-----------|-------------------|------------------------|-------------|---------------|
| 1         | <u>58861-4</u> | 8002077           | 225-231 BARKLY ST                              | 225-231 BARKLY ST                                 | BRUNSWICK | 2014-06-06        | Premise<br>Match       | 0           | On-site       |
| 2         | <u>46926-1</u> | 8001405           | REAR 178 BARKLY ST<br>REAR OF 178<br>BARKLY ST | 4 INGHAM ST,<br>BRUNSWICK VIC<br>3056 4 INGHAM ST | BRUNSWICK | 2001-12-11        | Premise<br>Match       | 74          | South<br>East |

## **EPA Groundwater Quality Restricted Use Zones**

EPA Groundwater Quality Restricted Uses Zones (GQRUZ) records that exist within the dataset buffer. Note: please click on CARMS No. to activate a hyperlink to online documentation. If link does not work, documentation may still be accessible via the EPA Interaction Portal.

| Map<br>Id | CARMS No  | EPA Id  | Site History                    | Site Address                                    | Restricted Uses                                                                                                                                                                                                     | Location<br>Confidence | Dist<br>(m) | Dir     |
|-----------|-----------|---------|---------------------------------|-------------------------------------------------|---------------------------------------------------------------------------------------------------------------------------------------------------------------------------------------------------------------------|------------------------|-------------|---------|
| •         | 5 58861-4 | 7000590 | Textile manufacturer/operations | 225 and 227-231 Barkly ST<br>Brunswick VIC 3056 | Drinking water<br>Livestock water supply<br>Irrigation of crops<br>(including domestic<br>gardens) and parks<br>Water used for<br>recreational purposes<br>(e.g. swimming)<br>Water used for industrial<br>purposes | Premise<br>Match       | 0           | On-site |