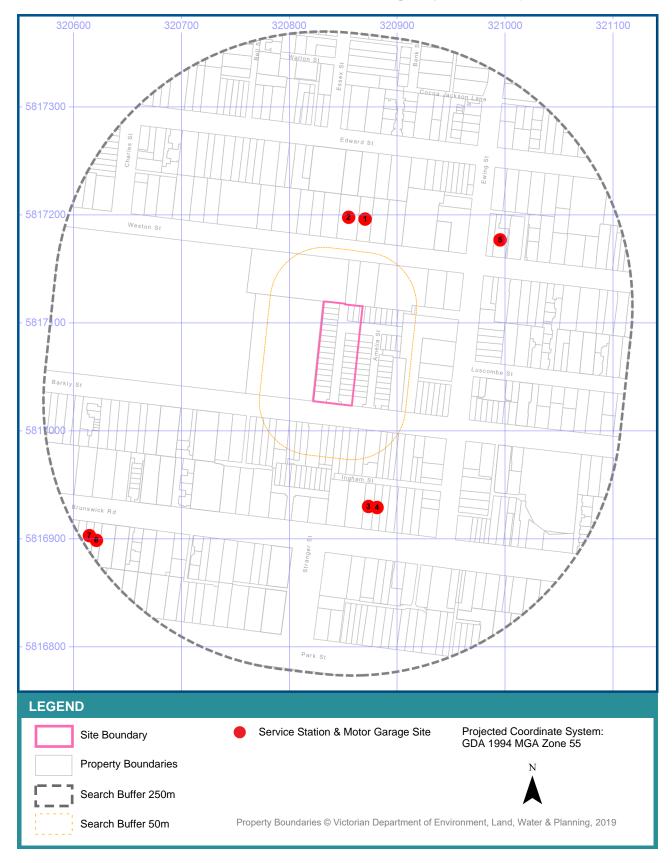

#### **Historical UBD Service Stations & Motor Garages (1948-1992)**

227-231 Barkly Street, Brunswick, VIC 3056

## **Historical UBD Service Stations & Motor Garages (1948-1992)**

Service station & motor garage sites within the dataset buffer.

Note: The Universal Business Directories were published between 1948 and 1992. Service station & motor garage sites have been extracted from all of these directories except the following years 1955, 1962, 1970, 1981, 1983, 1985, 1987.

| 3 | Business Activity                                          | Premise                                                               | Lotsearch<br>Ref | Risk Rank | Year        | Location<br>Confidence | Distance (m)<br>to Property<br>Boundary or<br>Road<br>Intersection | Direction |
|---|------------------------------------------------------------|-----------------------------------------------------------------------|------------------|-----------|-------------|------------------------|--------------------------------------------------------------------|-----------|
|   | MOTOR GARAGES & SERVICE<br>STATIONS.                       | Western Mechanical Repairs<br>Private., 71 Weston Street<br>Brunswick | 66658            | HIGH      | 1986        | Premise<br>Match       | 59                                                                 | North     |
|   | MOTOR GARAGES & ENGINEERS                                  | Weston Mechanical Repairs Pty.<br>Ltd., 69 Weston St Brunswick        | 56408            | HIGH      | 1984        | Premise<br>Match       | 59                                                                 | North     |
|   | MOTOR' GARAGES &/OR<br>ENGINEERS &/OR SERVICE<br>STATIONS. | Weston Mechanical Repairs Pty.<br>Ltd., 69 Weston St., Brunswick.     | 45149            | HIGH      | 1984        | Premise<br>Match       | 59                                                                 | North     |
|   | MOTOR GARAGES & ENGINEERS.                                 | Grantham Motor Service.,175<br>Brunswick Rd W Brunswick               | 67432            | HIGH      | 1958        | Premise<br>Match       | 73                                                                 | South     |
|   | MOTOR GARAGES & ENGINEERS.                                 | Grantham Motor Service.,175<br>Brunswick Rd W Brunswick               | 57787            | HIGH      | 1957        | Premise<br>Match       | 73                                                                 | South     |
|   | MOTOR GARAGES & ENGINEERS                                  | Footscray Ford C., 173<br>Brunswick Rd West Brunswick                 | 29112            | HIGH      | 1963-<br>64 | Premise<br>Match       | 76                                                                 | South     |
|   | MOTOR GARAGE & ENGINEERS                                   | Ford C.,173 Brunswick Rd West<br>Brunswick                            | 21423            | HIGH      | 1961        | Premise<br>Match       | 76                                                                 | South     |
|   | MOTOR GARAGE & ENGINEERS                                   | Millington & Richardson.,173<br>Brunswick Rd Brunswick                | 21719            | HIGH      | 1961        | Premise<br>Match       | 76                                                                 | South     |
|   | MOTOR GARAGES AND ENGINEERS.                               | Ford C. 173 Brunswick Rd West<br>Brunswick                            | 10856            | HIGH      | 1960        | Premise<br>Match       | 76                                                                 | South     |
|   | MOTOR GARAGES AND ENGINEERS                                | Ford, C., 173 Brunswick Rd.,<br>West Brunswick                        | 2340             | HIGH      | 1960        | Premise<br>Match       | 76                                                                 | South     |
|   | MOTOR GARAGES AND<br>ENGINEERS                             | Millington & Richardson, 173<br>Brunswick Rd., Brunswick              | 409              | HIGH      | 1960        | Premise<br>Match       | 76                                                                 | South     |
|   | MOTOR GARAGES AND ENGINEERS.                               | Millington & Richardson. 173<br>Brunswick Rd Brunswick                | 11141            | HIGH      | 1960        | Premise<br>Match       | 76                                                                 | South     |
|   | MOTOR GARAGES & ENGINEERS.                                 | Ford C.,173 Brunswick Rd West Brunswick                               | 3518             | HIGH      | 1959        | Premise<br>Match       | 76                                                                 | South     |
|   | MOTOR GARAGES & ENGINEERS.                                 | Millington & Richardson.,173<br>Brunswick Rd Brunswick                | 3782             | HIGH      | 1959        | Premise<br>Match       | 76                                                                 | South     |
|   | MOTOR GARAGES & ENGINEERS.                                 | Ford C.,173 Brunswick Rd West Brunswick                               | 67383            | HIGH      | 1958        | Premise<br>Match       | 76                                                                 | South     |
|   | MOTOR GARAGES & ENGINEERS.                                 | Millington & Richardson.,173<br>Brunswick Rd Brunswick                | 67646            | HIGH      | 1958        | Premise<br>Match       | 76                                                                 | South     |
|   | MOTOR GARAGES & ENGINEERS.                                 | Ford C.,173 Brunswick Rd West Brunswick                               | 57744            | HIGH      | 1957        | Premise<br>Match       | 76                                                                 | South     |
|   | MOTOR SERVICE<br>STATIONS—PETROL, ETC.                     | Grantham Motor Service.,173<br>Brunswick Rd W Brunswick               | 60801            | HIGH      | 1957        | Premise<br>Match       | 76                                                                 | South     |
|   | MOTOR GARAGES & ENGINEERS.                                 | Millington & Richardson.,173<br>Brunswick Rd Brunswick                | 60028            | HIGH      | 1957        | Premise<br>Match       | 76                                                                 | South     |
|   | MOTOR GARAGES & ENGINEERS.                                 | Ford C.,173 Brunswick Rd West<br>Brunswick                            | 50598            | HIGH      | 1956        | Premise<br>Match       | 76                                                                 | South     |
|   | MOTOR GARAGES & ENGINEERS.                                 | Grantham Motor Service.,173<br>Brunswick Rd W Brunswick               | 50649            | HIGH      | 1956        | Premise<br>Match       | 76                                                                 | South     |
|   | MOTOR SERVICE<br>STATIONS—PETROL, ETC.                     | Grantham Motor Service.,173<br>Brunswick Rd W Brunswick               | 53763            | HIGH      | 1956        | Premise<br>Match       | 76                                                                 | South     |
|   | MOTOR GARAGES & ENGINEERS.                                 | Grantham Motor Service.,173<br>Brunswick Rd West Brunswick            | 50231            | HIGH      | 1956        | Premise<br>Match       | 76                                                                 | South     |
|   | MOTOR GARAGES & ENGINEERS.                                 | Millington & Richardson.,173<br>Brunswick Rd Brunswick                | 53104            | HIGH      | 1956        | Premise<br>Match       | 76                                                                 | South     |
|   | MOTOR GARAGES & ENGINEERS.                                 | Ford C.,173 Brunswick Rd West<br>Brunswick                            | 46309            | HIGH      | 1954        | Premise<br>Match       | 76                                                                 | South     |
|   | MOTOR GARAGES & ENGINEERS.                                 | Grantham Motor Service.,173<br>Brunswick Rd W Brunswick               | 46356            | HIGH      | 1954        | Premise<br>Match       | 76                                                                 | South     |
|   | MOTOR GARAGES & ENGINEERS.                                 | Grantham Motor Service.,173<br>Brunswick Rd West Brunswick            | 45978            | HIGH      | 1954        | Premise<br>Match       | 76                                                                 | South     |

| Map<br>Id | Business Activity                                         | Premise                                                                  | Lotsearch<br>Ref | Risk Rank | Year        | Location<br>Confidence | Distance (m)<br>to Property<br>Boundary or<br>Road<br>Intersection | Direction     |
|-----------|-----------------------------------------------------------|--------------------------------------------------------------------------|------------------|-----------|-------------|------------------------|--------------------------------------------------------------------|---------------|
| 4         | MOTOR GARAGES & ENGINEERS.                                | Millington & Richardson.,173<br>Brunswick Rd Brunswick                   | 46559            | HIGH      | 1954        | Premise<br>Match       | 76                                                                 | South         |
|           | MOTOR GARAGES & ENGINEERS.                                | Ford C.,173 Brunswick Rd West<br>Brunswick                               | 40157            | HIGH      | 1952-<br>53 | Premise<br>Match       | 76                                                                 | South         |
|           | MOTOR GARAGES & ENGINEERS.                                | Grantham Motor Service.,173<br>Brunswick Rd W Brunswick                  | 40196            | HIGH      | 1952-<br>53 | Premise<br>Match       | 76                                                                 | South         |
|           | MOTOR SERVICE STATIONS-<br>PETROL, ETC.                   | Grantham Motor Service.,173<br>Brunswick Rd W Brunswick                  | 42893            | HIGH      | 1952-<br>53 | Premise<br>Match       | 76                                                                 | South         |
|           | MOTOR GARAGES & ENGINEERS.                                | Millington & Richardson.,173<br>Brunswick Rd Brunswick                   | 40376            | HIGH      | 1952-<br>53 | Premise<br>Match       | 76                                                                 | South         |
|           | MOTOR GARAGES & ENGINEERS                                 | Ford C.,173 Brunswick Rd West<br>Brunswick                               | 31552            | HIGH      | 1951-<br>52 | Premise<br>Match       | 76                                                                 | South         |
|           | MOTOR GARAGES & ENGINEERS                                 | Millington & Richardson.,173<br>Brunswick Rd Brunswick                   | 35757            | HIGH      | 1951-<br>52 | Premise<br>Match       | 76                                                                 | South         |
|           | MOTOR GARAGES & ENGINEERS.                                | Millington & Richardson.,173<br>Brunswick Rd Brunswick                   | 28273            | HIGH      | 1948-<br>49 | Premise<br>Match       | 76                                                                 | South         |
| 5         | MOTOR ENGINEERS.                                          | Scodella D.,89 Weston St East<br>Brunswick                               | 49667            | HIGH      | 1966-<br>67 | Premise<br>Match       | 129                                                                | North<br>East |
|           | MOTOR ENGINEERS.                                          | Scodella D., 89 Weston St East<br>Brunswick                              | 38199            | HIGH      | 1966        | Premise<br>Match       | 129                                                                | North<br>East |
| 6         | MOTOR GARAGES &/OR<br>ENGINEERS &/OR SERVICE<br>STATIONS. | Caltex. Oil Brunswick., 152<br>Brunswick Rd Brunswick                    | 14001            | HIGH      | 1976        | Premise<br>Match       | 226                                                                | South<br>West |
|           | MOTOR SERVICE STATIONS - PETROL, OIL.                     | Caltex Oil., Brunswick' 152<br>Brunswick Rd                              | 4484             | HIGH      | 1975-<br>76 | Premise<br>Match       | 226                                                                | South<br>West |
|           | MOTOR SERVICE STATIONS -<br>PETROL, OIL.                  | Caltex Oil Brunswick, 152<br>Brunswick Rd.,                              | 159442           | HIGH      | 1974        | Premise<br>Match       | 226                                                                | South<br>West |
|           | MOTOR SERVICE STATIONS - PETROL, OIL.                     | Caltex Oil., Brunswick 152<br>Brunswick Rd                               | 59725            | HIGH      | 1973        | Premise<br>Match       | 226                                                                | South<br>West |
|           | MOTOR SERVICE STATIONS-<br>PETROL, OIL.                   | Caltex Oil., Brunswick 152<br>Brunswick Rd                               | 48663            | HIGH      | 1972        | Premise<br>Match       | 226                                                                | South<br>West |
|           | MOTOR SERVICE STATIONS-<br>PETROL, ETC.                   | Caltex Oil (Australia) Pty.<br>Limited., Brunswick: 152<br>Brunswick Rd  | 35533            | HIGH      | 1971        | Premise<br>Match       | 226                                                                | South<br>West |
|           | MOTOR SERVICE STATIONS,<br>PETROL, ETC.                   | Caltex Oil (Australia) Pty.<br>Limited., Brunswick 152<br>Brunswick Rd   | 23481            | HIGH      | 1969        | Premise<br>Match       | 226                                                                | South<br>West |
|           | MOTOR SERVICE STATIONS,<br>PETROL, ETC.                   | Caltex Oil (Australia) Pty.<br>Limited., Brunswick 152<br>Brunswick Rd   | 12397            | HIGH      | 1968-<br>69 | Premise<br>Match       | 226                                                                | South<br>West |
|           | MOTOR SERVICE STATIONS, PETROL, ETC.                      | Caltex Oil (Australia) Pty. Limited<br>Brunswick:.,152 Brunswick Rd      | 1342             | HIGH      | 1967        | Premise<br>Match       | 226                                                                | South<br>West |
|           | MOTOR SERVICE STATIONS, PETROL, ETC.                      | Caltex Oil (Australia) Pty.<br>Limited., Brunswick 152<br>Brunswick Rd   | 58327            | HIGH      | 1966-<br>67 | Premise<br>Match       | 226                                                                | South<br>West |
|           | MOTOR SERVICE STATIONS, PETROL, ETC.                      | Caltex Oil (Australia) Pty.<br>Limited., Brunswick 152<br>Brunswick Rd   | 44808            | HIGH      | 1966        | Premise<br>Match       | 226                                                                | South<br>West |
|           | MOTOR SERVICE STATIONS, PETROL, ETC.                      | Caltex Oil (Australia) Pty.<br>Limited., 152 Brunswick Rd.<br>Brunswick: | 71773            | HIGH      | 1965        | Premise<br>Match       | 226                                                                | South<br>West |
|           | MOTOR GARAGES & ENGINEERS.                                | Beacon's.,152 Brunswick Rd<br>West Brunswick                             | 67128            | HIGH      | 1958        | Premise<br>Match       | 226                                                                | South<br>West |
|           | MOTOR SERVICE<br>STATIONS—PETROL, ETC.                    | Beacon Service Station.,152<br>Brunswick Rd W Brunswick                  | 60502            | HIGH      | 1957        | Premise<br>Match       | 226                                                                | South<br>West |
|           | MOTOR GARAGES & ENGINEERS.                                | Beacon Service Station.,152<br>Brunswick Rd West Brunswick               | 57381            | HIGH      | 1957        | Premise<br>Match       | 226                                                                | South<br>West |
|           | MOTOR GARAGES & ENGINEERS.                                | Beacon's.,152 Brunswick Rd<br>West Brunswick                             | 57494            | HIGH      | 1957        | Premise<br>Match       | 226                                                                | South<br>West |
|           | MOTOR SERVICE STATIONS-<br>PETROL, ETC.                   | Beacon Service Station.,152<br>Brunswick Rd W Brunswick                  | 53533            | HIGH      | 1956        | Premise<br>Match       | 226                                                                | South<br>West |
|           | MOTOR GARAGES & ENGINEERS.                                | Beacon's.,152 Brunswick Rd<br>West Brunswick                             | 50347            | HIGH      | 1956        | Premise<br>Match       | 226                                                                | South<br>West |
|           | MOTOR GARAGES & ENGINEERS.                                | Beacon's.,152 Brunswick Rd<br>West Brunswick                             | 46069            | HIGH      | 1954        | Premise<br>Match       | 226                                                                | South<br>West |
|           | MOTOR SERVICE STATIONS-<br>PETROL, ETC.                   | Beacon Service Station.,152<br>Brunswick Rd W Brunswick                  | 42740            | HIGH      | 1952-<br>53 | Premise<br>Match       | 226                                                                | South<br>West |
|           | MOTOR SERVICE STATIONS-<br>PETROL, ETC.                   | Beacon Service Station.,152<br>Brunswick Rd West Brunswick               | 40650            | HIGH      | 1952-<br>53 | Premise<br>Match       | 226                                                                | South<br>West |
|           | MOTOR GARAGES & ENGINEERS.                                | Beacon's.,152 Brunswick Rd<br>West Brunswick                             | 39941            | HIGH      | 1952-<br>53 | Premise<br>Match       | 226                                                                | South<br>West |
|           | MOTOR GARAGES & ENGINEERS                                 | Beacon's.,152 Brunswick Rd<br>West Brunswick                             | 31349            | HIGH      | 1951-<br>52 | Premise<br>Match       | 226                                                                | South<br>West |

| Map<br>Id | Business Activity                       | Premise                                               | Lotsearch<br>Ref | Risk Rank | Year        | Location<br>Confidence | Distance (m)<br>to Property<br>Boundary or<br>Road<br>Intersection | Direction     |
|-----------|-----------------------------------------|-------------------------------------------------------|------------------|-----------|-------------|------------------------|--------------------------------------------------------------------|---------------|
| 6         | MOTOR GARAGES & ENGINEERS               | Beacon's, 152 Brunswick Rd.,<br>West Brunswick        | 57942            | HIGH      | 1950        | Premise<br>Match       | 226                                                                | South<br>West |
|           | MOTOR GARAGES & ENGINEERS.              | Beacon's.,152 Brunswick Rd<br>West Brunswick          | 27912            | HIGH      | 1948-<br>49 | Premise<br>Match       | 226                                                                | South<br>West |
| 7         | MOTOR SERVICE STATIONS-<br>PETROL, ETC. | Beacon Service Station.,154<br>Brunswick St Brunswick | 36072            | HIGH      | 1951-<br>52 | Premise<br>Match       | 232                                                                | South<br>West |