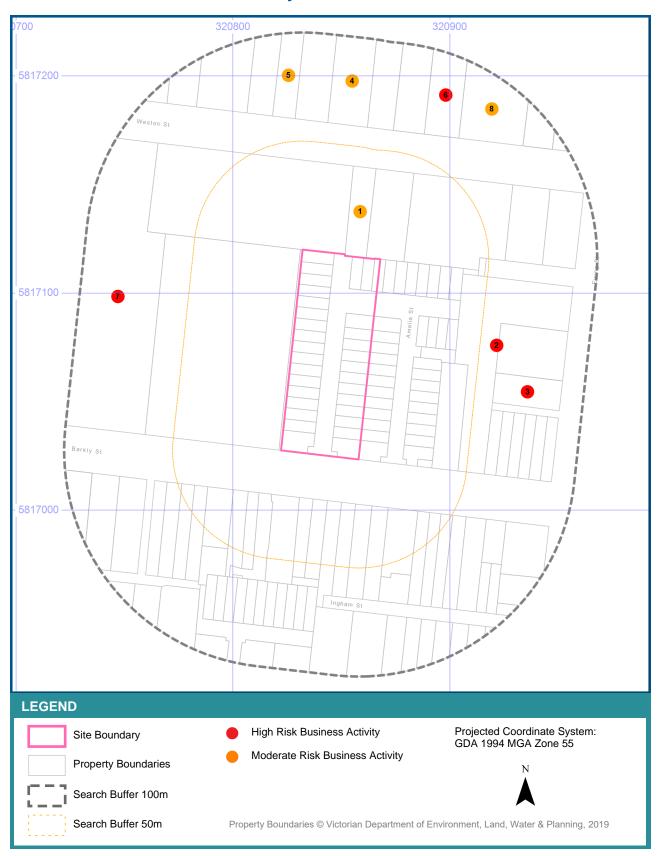

# **Current & Former EPA Priority Sites, and other Remedial Notices**

227-231 Barkly Street, Brunswick, VIC 3056

#### **Current EPA Priority Sites**

Sites on the current EPA Priority Sites Register that exist within the dataset buffer:

| Map<br>Id | Notice No | Address                       | Suburb    | burb Issue I                                        |                  | Dist<br>(m) | Dir         |
|-----------|-----------|-------------------------------|-----------|-----------------------------------------------------|------------------|-------------|-------------|
| 1         | 90004520  | 225 and 227-231 Barkly Street | BRUNSWICK | Former Industrial Site. Requires ongoing management | Premise<br>Match | 0           | On-<br>site |
| 2         | 90004362  | 225 and 227-231 Barkly Street | Brunswick | Former Industrial Site. Requires ongoing management | Premise<br>Match | 0           | On-<br>site |

Current EPA Priority Sites Data Source: State Government Victoria - EPA Victoria