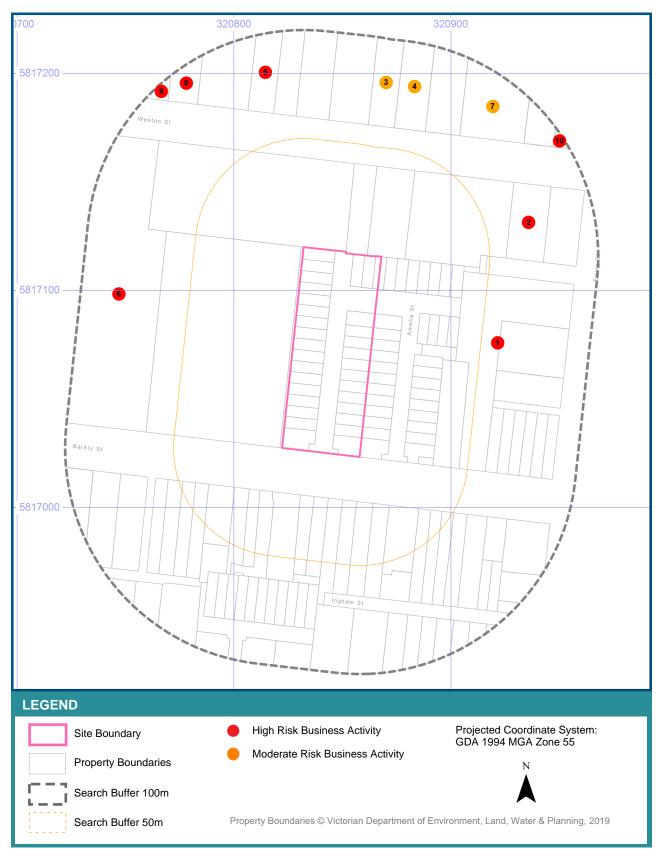

# **Historical UBD Business to Business Directory 1991**

227-231 Barkly Street, Brunswick, VIC 3056

## **Historical UBD Business to Business Directory 1991**

High & moderate risk activities from the 1991 UBD Business to Business Directory, within the dataset buffer:

| Map<br>Id | Business Activity                                                                     | Premise                                                                    | Lotsearch<br>Ref | Risk Rank | Location<br>Confidence | Distance (m)<br>to Property<br>Boundary or<br>Road<br>Intersection | Direction     |
|-----------|---------------------------------------------------------------------------------------|----------------------------------------------------------------------------|------------------|-----------|------------------------|--------------------------------------------------------------------|---------------|
| 1         | Fan &/Or Blower Mfrs &/or Dists                                                       | Atlite (Vic) Pty Ltd, 227 Barkly St<br>Brunswick 3056                      | 3619             | HIGH      | Premise<br>Match       | 0                                                                  | On-site       |
|           | Roofing Material Mfrs &/or Dists                                                      | Atlite (Vic) Pty Ltd, 227 Barkly St<br>Brunswick 3056                      | 47785            | MODERATE  | Premise<br>Match       | 0                                                                  | On-site       |
| 2         | Steel Fabricators                                                                     | Newco Inc. W. Buckley, 42 Weston St.,<br>Brunswick. 3056                   | 6535             | HIGH      | Premise<br>Match       | 0                                                                  | North         |
|           | Aluminium Fabricators                                                                 | North Eastern Welding Co Pty Ltd, 42<br>Weston St., Brunswick 3056         | 5565             | HIGH      | Premise<br>Match       | 0                                                                  | North         |
|           | Steel Fabricators                                                                     | North Eastern Welding Co. Pty Ltd, 42<br>Weston St., Brunswick 3056        | 6811             | HIGH      | Premise<br>Match       | 0                                                                  | North         |
|           | Welders                                                                               | North Eastern Welding Co Pty Ltd, 42<br>Weston St Brunswick 3056           | 29046            | MODERATE  | Premise<br>Match       | 0                                                                  | North         |
| 3         | Oil - Edible - Mfrs. &/or Merchants                                                   | Italia Edible Oil Co., 46 Weston St.,<br>Brunswick 3056                    | 19723            | HIGH      | Premise<br>Match       | 0                                                                  | North<br>East |
|           | Food Products Mfrs &/or<br>Processors                                                 | Italia Edible Oil Co, 46 Weston St<br>Brunswick 3056                       | 11048            | MODERATE  | Premise<br>Match       | 0                                                                  | North<br>East |
|           | Soft Drink &/or Cordial Mfrs &/or Dists                                               | Italia Edible Oil Co, 46 Weston St<br>Brunswick 3056                       | 55465            | MODERATE  | Premise<br>Match       | 0                                                                  | North<br>East |
| 4         | Printers – Lithographic                                                               | Globe Press Pty. Ltd, 50 Weston St,<br>Brunswick. 3056                     | 39124            | HIGH      | Premise<br>Match       | 11                                                                 | North<br>East |
|           | Printers – General                                                                    | Globe Press Pty. Ltd., 50 Weston Si.,<br>Brunswick. 3056                   | 37434            | MODERATE  | Premise<br>Match       | 11                                                                 | North<br>East |
| 5         | Insulator Mfrs. &/or Dists                                                            | Menzies E.C Electrical (Vic) Pty. Ltd., 19<br>Ewing St., Brunswick 3056    | 31238            | HIGH      | Premise<br>Match       | 39                                                                 | East          |
|           | Electrical Insulation &/or Insulators<br>Mfrs &/or Imps &/or Dists                    | Menzies, E. C. Electrical (Vic) Pty Ltd, 19<br>Ewing St Brunswick 3056     | 49299            | HIGH      | Premise<br>Match       | 39                                                                 | East          |
|           | Plastic Moulders                                                                      | Menzies, E. C. Electrical (Vic.) Pty. Ltd.,<br>19 Ewing St. Brunswick 3056 | 30111            | HIGH      | Premise<br>Match       | 39                                                                 | East          |
|           | Transformer &/or Transformer<br>Equipment Mfrs &/or Imps &/or<br>Dists                | Transformers Mfg Co Pty Ltd, 19 Ewing<br>St Brunswick 3056                 | 23337            | HIGH      | Premise<br>Match       | 39                                                                 | East          |
| 6         | Concrete Products Mfrs &/or Dists &/or W/salers                                       | Oceania-Universal Paving Australia<br>Pty.Ltd., 9 Ewing St.,Brunswick 3056 | 41481            | HIGH      | Premise<br>Match       | 59                                                                 | East          |
|           | Clothing Mfrs &/or W/salers - Ladies Frocks &/or Suits                                | Cherie Of Paris, 9 Ewing St Brunswick 3056                                 | 36966            | MODERATE  | Premise<br>Match       | 59                                                                 | East          |
|           | Clothing Mfrs &/or W/salers -<br>General                                              | Cherie Of Paris, 9 Ewing<br>St.Brunswick.3056                              | 36660            | MODERATE  | Premise<br>Match       | 59                                                                 | East          |
| 7         | Clothing Mfrs &/or W/salers - Ladies Frocks &/or Suits                                | S.T.C Manufacturing, 67 Weston St<br>Brunswick 3057                        | 37044            | MODERATE  | Premise<br>Match       | 59                                                                 | North         |
|           | Clothing Mfrs &/or W/salers -<br>Blouses                                              | S.T.C Manufacturing, 67 Weston St,<br>Brunswick 3056                       | 36567            | MODERATE  | Premise<br>Match       | 59                                                                 | North         |
|           | Clothing Mfrs &/or W/salers - Ladies Frocks &/or Suits                                | Tosol Fashions International Pty Ltd, 67<br>Weston St Brunswick 3056       | 37069            | MODERATE  | Premise<br>Match       | 59                                                                 | North         |
|           | Clothing Mfrs &/or W/salers -<br>General                                              | Tosol Fashions International Pty Ltd, 67<br>Weston St,Brunswick 3056       | 36831            | MODERATE  | Premise<br>Match       | 59                                                                 | North         |
| 8         | Drapery Mfrs &/or W'salers                                                            | Arber Bros, 73 Weston St, Brunswick 3056                                   | 45343            | MODERATE  | Premise<br>Match       | 60                                                                 | North         |
|           | Gift Shop Supplies Mfrs &/or W/salers                                                 | Parbco Pty Ltd, 73 Weston St Brunswick 3056                                | 21145            | MODERATE  | Premise<br>Match       | 60                                                                 | North         |
|           | Toy Mfrs &/or Imps &/or W/salers                                                      | Parbco Pty Ltd, 73 Weston St Brunswick 3056                                | 18160            | MODERATE  | Premise<br>Match       | 60                                                                 | North         |
| 9         | Instruments - Industrial - Mfrs &/or Imps &/or Dists                                  | Cowley Industries Pty Ltd, 61 Weston St<br>Brunswick 3056                  | 30905            | MODERATE  | Premise<br>Match       | 60                                                                 | North         |
|           | Instrument - Surveying, Geodetic<br>//or Geophysical - Mfrs. &/or Imps.<br>&/or Dists | Cowley Industries Pty. Ltd, 61 Weston St., Brunswick. 3056                 | 31146            | MODERATE  | Premise<br>Match       | 60                                                                 | North         |
| 10        | Motor Panel Beaters &/or Spray Painters                                               | Karas & Weston Pty. Ltd., 59 Weston St.,<br>Brunswick. 3056                | 4666             | HIGH      | Premise<br>Match       | 63                                                                 | North         |
|           |                                                                                       |                                                                            |                  |           |                        |                                                                    |               |