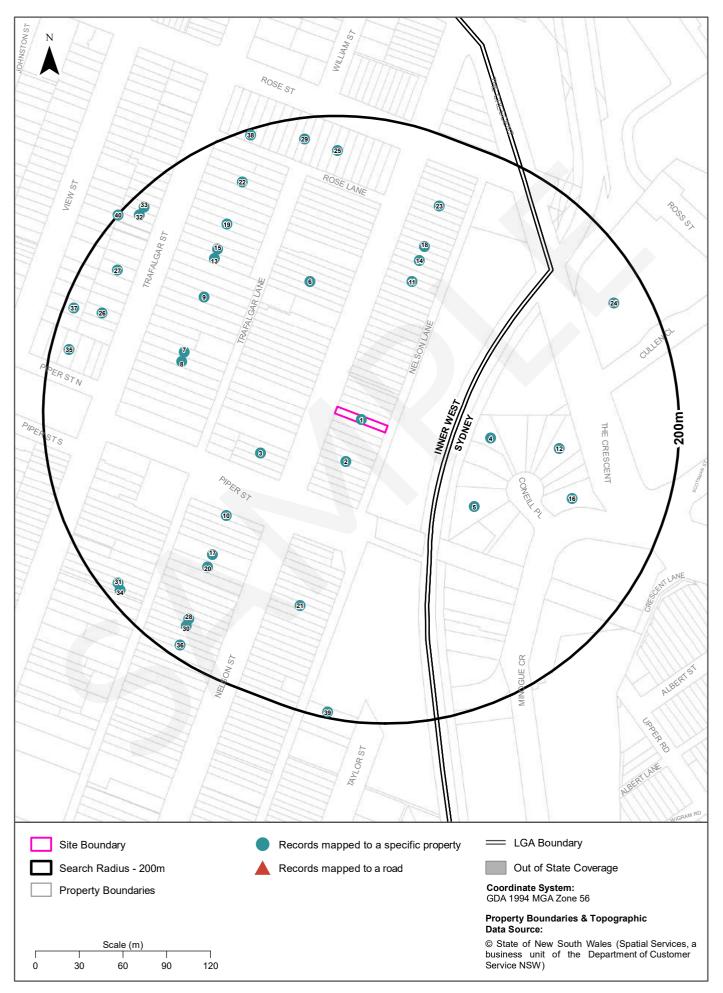

Development applications that were identified specifically for your site:

| Map<br>ID | Planning<br>Portal Ref. | Application ID | Address                                | Туре                        | Lodgement<br>Date | Decision<br>Date | Status     | Description/Use                                                                     |
|-----------|-------------------------|----------------|----------------------------------------|-----------------------------|-------------------|------------------|------------|-------------------------------------------------------------------------------------|
| 1         | PAN-376095              | MOD/2023/0344  | 265 NELSON<br>STREET<br>ANNANDALE 2038 | Modification<br>Application | 09/10/2023        | 14/11/2023       | Determined | Dwelling house; Alterations or<br>additions to an existing building or<br>structure |
|           | PAN-39782               | DA/2020/0866   | 265 NELSON<br>STREET<br>ANNANDALE 2038 | Development<br>Application  | 12/10/2020        | 19/11/2020       | Determined | Alterations and additions to residential development                                |

#### Development applications identified within 200m of your site boundary:

| Map<br>ID | Planning<br>Portal Ref. | Application ID | Address                                   | Туре                        | Lodgement<br>Date | Decision<br>Date | Status     | Description/Use                                                                                 |
|-----------|-------------------------|----------------|-------------------------------------------|-----------------------------|-------------------|------------------|------------|-------------------------------------------------------------------------------------------------|
| 2         | PAN-48283               | MOD/2020/0426  | 255 NELSON<br>STREET<br>ANNANDALE 2038    | Modification<br>Application | 20/11/2020        | 15/01/2021       | Determined | Dwelling                                                                                        |
|           | PAN-21371               | MOD/2020/0234  | 255 NELSON<br>STREET<br>ANNANDALE 2038    | Modification<br>Application | 14/07/2020        | 3/08/2020        | Determined | Other                                                                                           |
|           | PAN-13605               | MOD/2020/0136  | 255 NELSON<br>STREET<br>ANNANDALE 2038    | Modification<br>Application | 06/05/2020        | 18/06/2020       | Determined | Dwelling                                                                                        |
| 3         | PAN-274689              | DA/2022/0917   | 238 NELSON<br>STREET<br>ANNANDALE 2038    | Development<br>Application  | 27/10/2022        | 15/12/2022       | Determined | Alterations and additions to residential development                                            |
|           | PAN-252523              | DA/2022/0661   | 238 NELSON<br>STREET<br>ANNANDALE 2038    | Development<br>Application  | 16/08/2022        |                  | Rejected   | Alterations and additions to residential development                                            |
| 4         | PAN-513028              | D/2025/235     | 6A CONEILL PLACE<br>FOREST LODGE<br>2037  | Development<br>Application  | 25/03/2025        | 16/04/2025       | Determined | Demolition; Dwelling house;<br>Alterations or additions to an<br>existing building or structure |
| 5         | PAN-252683              | D/2022/846     | 8 CONEILL PLACE<br>FOREST LODGE<br>2037   | Development<br>Application  | 24/08/2022        | 28/06/2023       | Determined | Dwelling                                                                                        |
| 6         | PAN-238772              | DA/2022/0555   | 280 NELSON<br>STREET<br>ANNANDALE 2038    | Development<br>Application  | 18/07/2022        | 16/02/2023       | Determined | Dwelling; Demolition                                                                            |
| 7         | PAN-413714              | MOD/2024/0053  | 219 TRAFALGAR<br>STREET<br>ANNANDALE 2038 | Modification<br>Application | 28/02/2024        | 24/05/2024       | Determined | Dwelling house; Alterations or<br>additions to an existing building or<br>structure             |
|           | PAN-244288              | MOD/2022/0293  | 219 Trafalgar St<br>Annandale             | Modification<br>Application | 19/08/2022        | 30/09/2022       | Determined | Alterations and additions to residential development                                            |
|           | PAN-96034               | DA/2021/0346   | 219 TRAFALGAR<br>STREET<br>ANNANDALE 2038 | Development<br>Application  | 06/05/2021        | 30/07/2021       | Determined | Alterations and additions to residential development                                            |
|           | PAN-55467               | DA/2020/1109   | 219 TRAFALGAR<br>STREET<br>ANNANDALE 2038 | Development<br>Application  | 17/12/2020        |                  | Rejected   | Alterations and additions to residential development                                            |
| 8         | PAN-101893              | MOD/2021/0205  | 217 TRAFALGAR<br>STREET<br>ANNANDALE 2038 | Modification<br>Application | 27/05/2021        | 26/07/2021       | Determined | Dwelling; Pools / decks / fencing;<br>Alterations and additions to<br>residential development   |

| Map<br>ID | Planning<br>Portal Ref. | Application ID | Address                                   | Туре                        | Lodgement<br>Date | Decision<br>Date | Status                                 | Description/Use                                                                                                                                                                   |
|-----------|-------------------------|----------------|-------------------------------------------|-----------------------------|-------------------|------------------|----------------------------------------|-----------------------------------------------------------------------------------------------------------------------------------------------------------------------------------|
| 8         | PAN-54186               | DA/2020/1095   | 217 TRAFALGAR<br>STREET<br>ANNANDALE 2038 | Development<br>Application  | 11/12/2020        | 12/03/2021       | Determined                             | Dwelling; Pools / decks / fencing;<br>Alterations and additions to<br>residential development                                                                                     |
| 9         | PAN-68671               | MOD/2021/0030  | 231 TRAFALGAR<br>STREET<br>ANNANDALE 2038 | Modification<br>Application | 09/02/2021        | 25/03/2021       | Determined                             | Pools / decks / fencing; Alterations<br>and additions to residential<br>development                                                                                               |
| 10        | PAN-479111              | DA/2024/0880   | 228 NELSON<br>STREET<br>ANNANDALE 2038    | Development<br>Application  | 22/10/2024        |                  | Withdrawn                              | Alterations or additions to an<br>existing building or structure;<br>Emergency work and repairs                                                                                   |
| 11        | PAN-410673              | MOD/2024/0041  | 301 NELSON<br>STREET<br>ANNANDALE 2038    | Modification<br>Application | 20/02/2024        | 15/05/2024       | Determined                             | Dwelling house; Alterations or additions to an existing building or structure                                                                                                     |
|           | PAN-57781               | DA/2020/1188   | 301 Nelson St,<br>Annandale               | Development<br>Application  | 29/12/2020        | 3/09/2021        | Operational<br>consent<br>issued       | Alterations and additions to<br>residential development; Garages,<br>carports and car parking spaces                                                                              |
| 12        | PAN-507070              | D/2025/78      | 3 CONEILL PLACE<br>FOREST LODGE<br>2037   | Development<br>Application  | 10/02/2025        |                  | Additional<br>Information<br>Requested | Subdivision                                                                                                                                                                       |
|           | PAN-284362              | D/2022/1224    | 3 CONEILL PLACE<br>FOREST LODGE<br>2037   | Development<br>Application  | 24/11/2022        | 15/08/2023       | Determined                             | Dual occupancy                                                                                                                                                                    |
| 13        | PAN-153433              | DA/2021/1031   | 239 TRAFALGAR<br>STREET<br>ANNANDALE 2038 | Development<br>Application  | 19/10/2021        | 10/05/2022       | Determined                             | Alterations and additions to residential development                                                                                                                              |
| 14        | PAN-369657              | DA/2023/0756   | 307 NELSON<br>STREET<br>ANNANDALE 2038    | Development<br>Application  | 12/09/2023        | 24/04/2024       | Determined                             | Dwelling house; Alterations or<br>additions to an existing building or<br>structure; Erection of a new<br>structure                                                               |
|           | PAN-171663              | MOD/2021/0523  | 307 NELSON<br>STREET<br>ANNANDALE 2038    | Modification<br>Application | 03/12/2021        | 2/03/2022        | Determined                             | Dual occupancy                                                                                                                                                                    |
|           | PAN-90385               | MOD/2021/0142  | 307 NELSON<br>STREET<br>ANNANDALE 2038    | Modification<br>Application | 14/04/2021        | 23/02/2021       | Withdrawn                              | Dual occupancy                                                                                                                                                                    |
|           | PAN-23930               | DA/2020/0627   | 307 NELSON<br>STREET<br>ANNANDALE 2038    | Development<br>Application  | 05/08/2020        | 23/02/2021       | Deferred<br>Commencem<br>ent           | Dual occupancy                                                                                                                                                                    |
| 15        | PAN-394900              | DA/2023/1031   | 241 TRAFALGAR<br>STREET<br>ANNANDALE 2038 | Development<br>Application  | 04/12/2023        | 27/03/2024       | Determined                             | Alterations or additions to an<br>existing building or structure; Minor<br>building alterations (internal);<br>Minor building alterations<br>(external)                           |
| 16        | PAN-367266              | D/2022/610/A   | 1 CONEILL PLACE<br>FOREST LODGE<br>2037   | Modification<br>Application | 05/09/2023        | 17/10/2023       | Determined                             | Dwelling house; Erection of a new structure                                                                                                                                       |
|           | PAN-235956              | D/2022/610     | 1 CONEILL PLACE<br>FOREST LODGE<br>2037   | Development<br>Application  | 22/06/2022        | 25/07/2023       | Determined                             | Dwelling; Attached dwelling;<br>Balconies, decks, patios, terraces<br>or verandahs; Demolition;<br>Subdivision of land; Earthworks /<br>change in levels                          |
| 17        | PAN-421190              | DA/2024/0201   | 222 NELSON<br>STREET<br>ANNANDALE 2038    | Development<br>Application  | 21/03/2024        | 17/04/2024       | Determined                             | Dwelling house; Alterations or<br>additions to an existing building or<br>structure                                                                                               |
| 18        | PAN-333776              | DA/2023/0412   | 309 NELSON<br>STREET<br>ANNANDALE 2038    | Development<br>Application  | 29/05/2023        | 8/11/2023        | Determined                             | Alterations and additions to residential development                                                                                                                              |
| 19        | PAN-414900              | DA/2024/0139   | 247 TRAFALGAR<br>STREET<br>ANNANDALE 2038 | Development<br>Application  | 28/02/2024        | 26/04/2024       | Determined                             | Dwelling house; Alterations or<br>additions to an existing building or<br>structure                                                                                               |
|           | PAN-338076              | MOD/2023/0173  | 247 TRAFALGAR<br>STREET<br>ANNANDALE 2038 | Modification<br>Application | 19/06/2023        | 2/08/2023        | Determined                             | Dwelling; Alterations and additions<br>to residential development;<br>Garages, carports and car parking<br>spaces                                                                 |
|           | PAN-68589               | MOD/2021/0092  | 247 TRAFALGAR<br>STREET<br>ANNANDALE 2038 | Modification<br>Application | 19/03/2021        | 30/03/2021       | Determined                             | Alterations and additions to residential development                                                                                                                              |
| 20        | PAN-476595              | DA/2024/0873   | 220 NELSON<br>STREET<br>ANNANDALE 2038    | Development<br>Application  | 24/10/2024        | 21/11/2024       | Determined                             | Demolition; Dwelling house                                                                                                                                                        |
| 21        | PAN-266971              | DA/2022/0848   | 231 NELSON<br>STREET<br>ANNANDALE 2038    | Development<br>Application  | 10/10/2022        | 6/06/2023        | Determined                             | Dwelling; Balconies, decks, patios,<br>terraces or verandahs; Demolition;<br>Alterations and additions to<br>residential development; Garages,<br>carports and car parking spaces |
|           | PAN-212749              | DA/2022/0271   | 231 NELSON<br>STREET<br>ANNANDALE 2038    | Development<br>Application  | 12/04/2022        |                  | Rejected                               | Dwelling; Balconies, decks, patios, terraces or verandahs; Demolition                                                                                                             |
| 22        | PAN-518158              | DA/2025/0188   | 255 TRAFALGAR<br>STREET<br>ANNANDALE 2038 | Development<br>Application  | 21/03/2025        |                  | Under<br>Assessment                    | Dwelling house; Alterations or<br>additions to an existing building or<br>structure; Residential<br>Accommodation                                                                 |

| Map<br>ID | Planning<br>Portal Ref. | Application ID | Address                                    | Туре                        | Lodgement<br>Date | Decision<br>Date | Status                                 | Description/Use                                                                                                                                  |
|-----------|-------------------------|----------------|--------------------------------------------|-----------------------------|-------------------|------------------|----------------------------------------|--------------------------------------------------------------------------------------------------------------------------------------------------|
| 23        | PAN-8577                | MOD/2020/0040  | 321 NELSON<br>STREET<br>ANNANDALE 2038     | Modification<br>Application | 12/02/2020        | 29/04/2020       | Determined                             | Alterations and additions to residential development                                                                                             |
| 24        | PAN-470850              | D/2015/282/E   | 1 CULLEN CLOSE<br>FOREST LODGE<br>2037     | Modification<br>Application | 10/10/2024        | 18/12/2024       | Determined                             | Residential flat building; Change of<br>use of land or a building or the<br>classification of a building under<br>the Building Code of Australia |
| 25        | PAN-475553              | DA/2024/0835   | 12 ROSE STREET<br>ANNANDALE 2038           | Development<br>Application  | 03/10/2024        |                  | Additional<br>Information<br>Requested | Dwelling house; Alterations or<br>additions to an existing building or<br>structure                                                              |
|           | PAN-439088              | DA/2024/0443   | 12 ROSE STREET<br>ANNANDALE 2038           | Development<br>Application  | 04/06/2024        | 24/06/2024       | Determined                             | Demolition                                                                                                                                       |
| 26        | PAN-16375               | DA/2020/0427   | 222 TRAFALGAR<br>STREET<br>ANNANDALE 2038  | Development<br>Application  | 09/06/2020        | 23/09/2020       | Determined                             | Alterations and additions to residential development                                                                                             |
| 27        | PAN-397665              | DA/2023/1067   | 228 TRAFALGAR<br>STREET<br>ANNANDALE 2038  | Development<br>Application  | 12/12/2023        | 11/02/2024       | Determined                             | Dwelling house; Alterations or additions to an existing building or structure                                                                    |
|           | PAN-207706              | DA/2022/0243   | 228 Trafalgar Street<br>Annandale NSW 2038 | Development<br>Application  | 07/04/2022        | 11/01/2023       | Determined                             | Pools / decks / fencing; Alterations<br>and additions to residential<br>development                                                              |
|           | PAN-190007              | DA/2022/0089   | 228 Trafalgar Street<br>Annandale NSW 2038 | Development<br>Application  | 15/02/2022        |                  | Rejected                               | Pools / decks / fencing; Alterations<br>and additions to residential<br>development                                                              |
| 28        | PAN-26401               | MOD/2020/0272  | 206 NELSON<br>STREET<br>ANNANDALE 2038     | Modification<br>Application | 07/08/2020        | 24/09/2020       | Determined                             | Dwelling                                                                                                                                         |
| 29        | PAN-171133              | MOD/2021/0528  | 20 Rose St Annandale                       | Modification<br>Application | 07/12/2021        | 25/03/2022       | Determined                             | Alterations and additions to residential development                                                                                             |
| 30        | PAN-429895              | DA/2024/0314   | 204 TRAFALGAR<br>LANE ANNANDALE<br>2038    | Development<br>Application  | 02/05/2024        | 8/10/2024        | Determined                             | Subdivision                                                                                                                                      |
| 31        | PAN-270463              | MOD/2022/0391  | 179 TRAFALGAR<br>STREET<br>ANNANDALE 2038  | Modification<br>Application | 31/10/2022        | 14/11/2022       | Determined                             | Alterations and additions to residential development                                                                                             |
|           | PAN-222151              | MOD/2022/0186  | 179 TRAFALGAR<br>STREET<br>ANNANDALE 2038  | Modification<br>Application | 30/05/2022        | 6/09/2022        | Determined                             | Alterations and additions to residential development                                                                                             |
| 32        | PAN-361036              | DA/2023/0707   | 238 TRAFALGAR<br>STREET<br>ANNANDALE 2038  | Development<br>Application  | 28/08/2023        | 27/09/2023       | Determined                             | Other                                                                                                                                            |
| 33        | PAN-247488              | MOD/2022/0286  | 240 TRAFALGAR<br>STREET<br>ANNANDALE 2038  | Modification<br>Application | 12/08/2022        | 13/12/2022       | Determined                             | Demolition; Alterations and<br>additions to residential<br>development                                                                           |
|           | PAN-136786              | DA/2021/0872   | 240 TRAFALGAR<br>STREET<br>ANNANDALE 2038  | Development<br>Application  | 16/09/2021        | 14/04/2022       | Determined                             | Demolition; Alterations and<br>additions to residential<br>development                                                                           |
|           | PAN-131510              | DA/2021/0745   | 240 TRAFALGAR<br>STREET<br>ANNANDALE 2038  | Development<br>Application  | 20/08/2021        |                  | Rejected                               | Demolition; Alterations and<br>additions to residential<br>development                                                                           |
| 34        | PAN-257692              | DA/2022/0754   | 177 TRAFALGAR<br>STREET<br>ANNANDALE 2038  | Development<br>Application  | 09/09/2022        | 20/12/2022       | Determined                             | Balconies, decks, patios, terraces<br>or verandahs; Garages, carports<br>and car parking spaces                                                  |
| 35        | PAN-189741              | DA/2022/0066   | 7 Piper St North<br>Annandale 2038         | Development<br>Application  | 07/02/2022        | 18/07/2022       | Determined                             | Alterations and additions to residential development                                                                                             |
| 36        | PAN-175135              | DA/2021/1236   | 198 NELSON<br>STREET<br>ANNANDALE 2038     | Development<br>Application  | 14/12/2021        | 18/02/2022       | Determined                             | Pools / decks / fencing; Alterations<br>and additions to residential<br>development                                                              |
| 37        | PAN-56840               | DA/2020/1141   | 77 VIEW STREET<br>ANNANDALE 2038           | Development<br>Application  | 23/12/2020        | 16/03/2021       | Determined                             | Balconies, decks, patios, terraces<br>or verandahs; Demolition;<br>Alterations and additions to<br>residential development                       |
| 38        | PAN-243536              | MOD/2022/0253  | 30 ROSE STREET<br>ANNANDALE 2038           | Modification<br>Application | 18/07/2022        | 6/08/2020        | Withdrawn                              | Alterations and additions to residential development                                                                                             |
|           | PAN-152979              | MOD/2021/0465  | 30 ROSE STREET<br>ANNANDALE 2038           | Modification<br>Application | 27/10/2021        | 10/11/2021       | Determined                             | Stormwater management systems                                                                                                                    |
|           | PAN-10427               | DA/2020/0207   | 30 ROSE STREET<br>ANNANDALE 2038           | Development<br>Application  | 25/03/2020        | 6/08/2020        | Deferred<br>Commencem<br>ent           | Alterations and additions to residential development; Garages, carports and car parking spaces                                                   |
| 39        | PAN-371676              | DA/2023/0778   | 102 TAYLOR STREET<br>ANNANDALE 2038        | Development<br>Application  | 20/09/2023        | 21/12/2023       | Determined                             | Demolition                                                                                                                                       |
| 40        | PAN-344849              | MOD/2023/0196  | 91 VIEW STREET<br>ANNANDALE 2038           | Modification<br>Application | 05/07/2023        | 28/09/2023       | Determined                             | Alterations and additions to residential development                                                                                             |
|           | PAN-262167              | DA/2022/0766   | 91 VIEW STREET<br>ANNANDALE 2038           | Development<br>Application  | 15/09/2022        | 23/03/2023       | Determined                             | Alterations and additions to residential development                                                                                             |