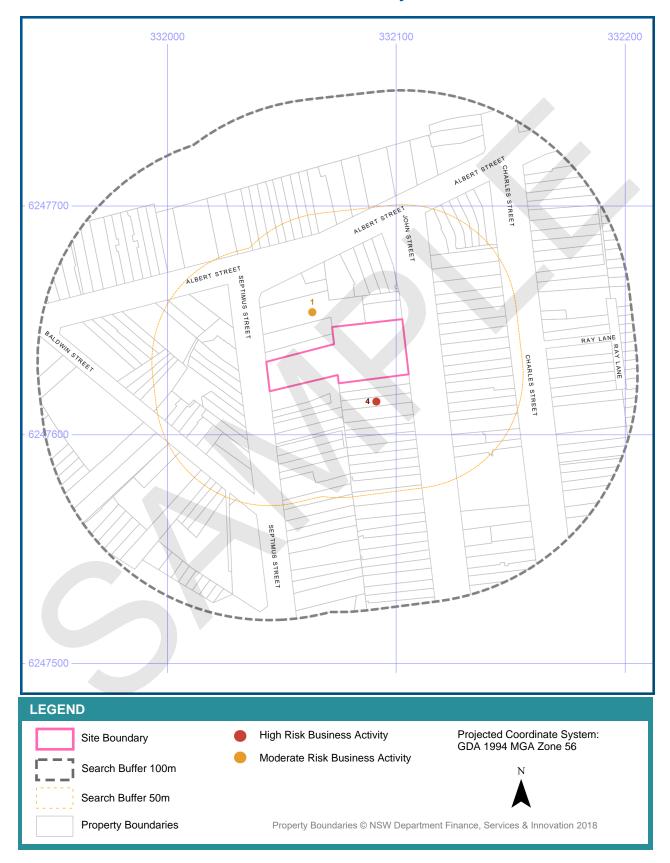

### Section 2: Specific Land Uses with High Potential to Cause Contamination

#### 52-62 John Street, Erskineville, NSW 2043

#### Section 2: Specific Land Uses with High Potential to Cause Contamination

52-62 John Street, Erskineville, NSW 2043