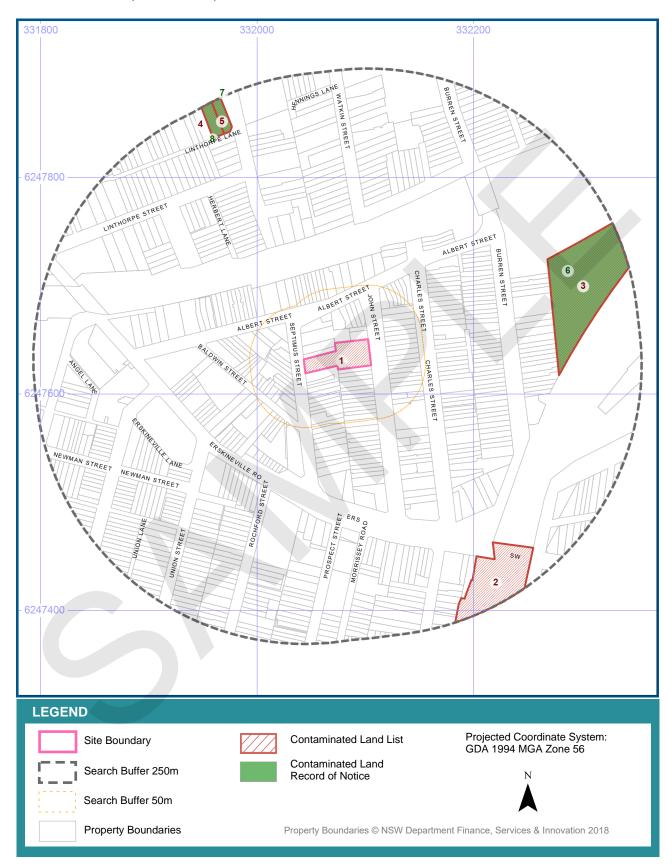

## Section 1: Sites registered by NSW Environmental Regulator

#### 52-62 John Street, Erskineville, NSW 2043

#### Section 1: Sites registered by NSW Environmental Regulator

52-62 John Street, Erskineville, NSW 2043

#### **Contaminated Sites Notified to EPA**

Contaminated Sites Notified to the EPA within the dataset buffer:

Note. If sites are removed from the contaminated site list by the EPA, Lotsearch will retain the record within this dataset, and assign the record a status of 'Previous EPA List'. Lotsearch began collating this dataset in August 2014. Any site that was on the list but removed before August 2014, will not appear in this dataset.

| Map<br>Id | Site                                     | Address          | Suburb       | Activity        | Management<br>Class                                                         | Status              | LS<br>Ref | Location<br>Confidence | Dist<br>(m) | Direction     |
|-----------|------------------------------------------|------------------|--------------|-----------------|-----------------------------------------------------------------------------|---------------------|-----------|------------------------|-------------|---------------|
| 1         | Department of<br>Housing                 | 52 John Street   | Erskineville | Other Industry  | Regulation under<br>CLM Act not<br>required                                 | Current<br>EPA List | 470       | Premise<br>Match       | 0m          | Onsite        |
| 3         | Macdonaldtown<br>Triangle                | Burren Street    | Eveleigh     | Gasworks        | Contamination<br>being managed<br>via the planning<br>process (EP&A<br>Act) | Current<br>EPA List | 477       | Premise<br>Match       | 172m        | East          |
| 2         | RailCorp land                            | Coulson Street   | Erskineville | Other Industry  | Regulation under<br>CLM Act not<br>required                                 | Current<br>EPA List | 471       | Premise<br>Match       | 198m        | South         |
| 5         | Former Service<br>Station                | 81 Wilson Street | Newtown      | Service Station | Contamination<br>formerly<br>regulated under<br>the CLM Act                 | Current<br>EPA List | 1017      | Premise<br>Match       | 218m        | North<br>West |
| 4         | Adjacent to<br>Former Service<br>Station | 79 Wilson Street | Newtown      | Service Station | Contamination<br>formerly<br>regulated under<br>the CLM Act                 | Current<br>EPA List | 1015      | Premise<br>Match       | 219m        | North<br>West |

#### **Contaminated Land Records of Notice**

Record of Notices within the dataset buffer:

| Map<br>Id | Name                                  | Address          | Suburb   | Notices  | Area No | LS<br>Ref | Location<br>Confidence | Dist<br>(m) | Direction     |
|-----------|---------------------------------------|------------------|----------|----------|---------|-----------|------------------------|-------------|---------------|
| 6         | Macdonaldtown Triangle                | Burren Street    | Eveleigh | 2 former | 3339    | 2232      | Premise<br>Match       | 172m        | East          |
| 7         | Former Service Station                | 81 Wilson Street | Newtown  | 4 former | 3356    | 2446      | Premise<br>Match       | 218m        | North<br>West |
| 8         | Adjacent to Former<br>Service Station | 79 Wilson Street | Newtown  | 3 former | 3350    | 2447      | Premise<br>Match       | 219m        | North<br>West |