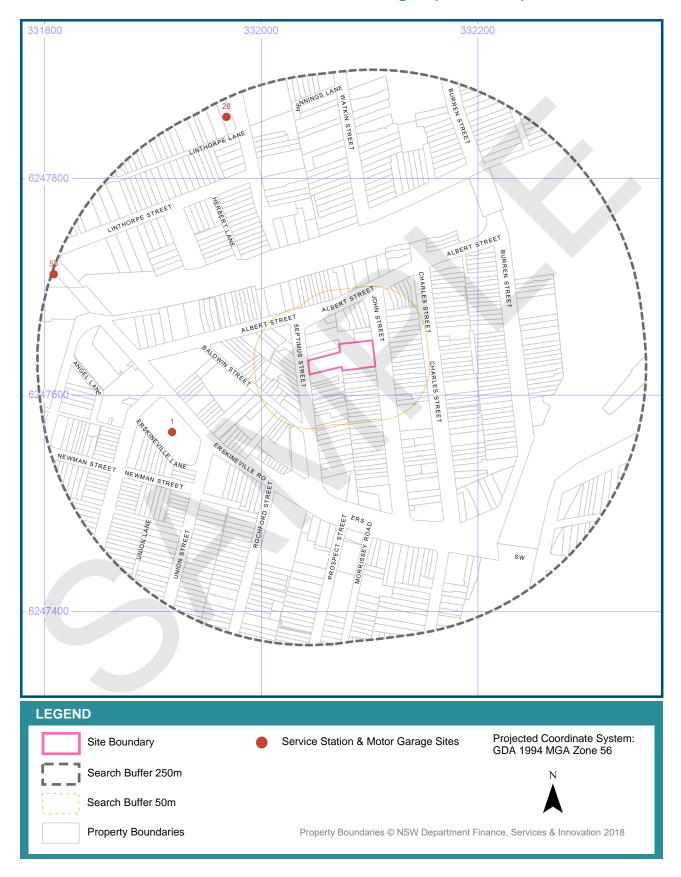

### **Historical UBD Service Stations & Motor Garages (1948-1993)**

52-62 John Street, Erskineville, NSW 2043

### **Historical UBD Service Stations & Motor Garages (1948-1993)**

Service station & motor garage sites within the dataset buffer:

Note: The Universal Business Directories were published between 1948 and 1993. Service stations and motor garages have been extracted from all of these directories except the following years 1951, 1955, 1957, 1960, 1963, 1973, 1974, 1977, 1987.

| р | Business Activity                                                 | Premise                                                                                        | Lotsearch<br>Ref | Year | Risk Rank | Location<br>Confidence | Distance(m)<br>to Property<br>Boundary or<br>Road<br>Intersection | Direction     |
|---|-------------------------------------------------------------------|------------------------------------------------------------------------------------------------|------------------|------|-----------|------------------------|-------------------------------------------------------------------|---------------|
|   | MOTOR GARAGES & SERVICE STATIONS.                                 | Amoco Erskineville Service<br>Station., Kalyvas Pty Ltd., 25<br>Erskineville Rd., Erskineville | 38907            | 1985 | HIGH      | Premise<br>Match       | 117m                                                              | West          |
|   | MOTOR GARAGES &/OR<br>ENGINEERS &/OR SERVICE<br>STATIONS.         | Amoco Erskineville Service<br>Station., 25 Erskineville Rd<br>Erskineville                     | 22289            | 1984 | HIGH      | Premise<br>Match       | 117m                                                              | West          |
|   | MOTOR GARAGES &/OR<br>ENGINEERS &/OR SERVICE<br>STATIONS.         | Amoco Erskeville Service Station.,<br>25 Erskineville Rd., Erskineville                        | 8881             | 1983 | HIGH      | Premise<br>Match       | 117m                                                              | West          |
|   | MOTOR GARAGES &/OR<br>ENGINEERS &/OR SERVICE<br>STATIONS. (M6860) | Amoco Erskineville Service Station,<br>25 Erskineville Rd.,<br>Erskineville.2043.              | 55965            | 1982 | HIGH      | Premise<br>Match       | 117m                                                              | South<br>West |
|   | MOTOR GARAGES &/OR<br>ENGINEERS &/OR SERVICE<br>STATIONS.         | Amoco Erskineville Service<br>Station., 25 Erskineville Rd<br>Erskineville                     | 63634            | 1981 | HIGH      | Premise<br>Match       | 117m                                                              | West          |
|   | MOTOR GARAGES &/OR<br>ENGINEERS &/OR SERVICE<br>STATIONS.         | Amoco Erskineville Service<br>Station., 25 Erskineville Rd<br>Erskineville                     | 50107            | 1980 | HIGH      | Premise<br>Match       | 117m                                                              | West          |
|   | MOTOR GARAGES &/OR<br>ENGINEERS &/OR SERVICE<br>STATIONS.         | Amoco Service Station., 25<br>Erskineville Rd Erskineville                                     | 35651            | 1979 | HIGH      | Premise<br>Match       | 117m                                                              | West          |
|   | MOTOR GARAGES &/OR<br>ENGINEERS &/OR SERVICE<br>STATIONS.         | Amoco Service Station. 25<br>Erskineville Rd., Erskineville.                                   | 49256            | 1978 | HIGH      | Premise<br>Match       | 117m                                                              | South<br>West |
|   | MOTOR GARAGES &/OR<br>ENGINEERS &/OR SERVICE<br>STATIONS.         | Amoco Service Station., 25<br>Erskineville Rd., Erskineville                                   | 23961            | 1976 | HIGH      | Premise<br>Match       | 117m                                                              | West          |
|   | MOTOR SERVICE STATIONS - PETROL, OIL                              | Amoco Service Station. 25<br>Erskineville Rd., Erskineville.                                   | 61372            | 1975 | HIGH      | Premise<br>Match       | 117m                                                              | West          |
|   | MOTOR SERVICE STATIONS-<br>PETROL, OIL, ETC.                      | Amoco Service Station., 25<br>Erskineville Rd Erskineville                                     | 16675            | 1972 | HIGH      | Premise<br>Match       | 117m                                                              | West          |
|   | MOTOR SERVICE STATIONS-<br>PETROL, OIL, ETC.                      | Barker A. N. & P. M. (Amoco)., 25<br>Erskineville Rd Erskineville                              | 16676            | 1972 | HIGH      | Premise<br>Match       | 117m                                                              | West          |
|   | MOTOR SERVICE STATIONS-<br>PETROL, OIL, ETC.                      | Amoco Service Station., 25<br>Erskineville Rd Erskineville                                     | 2145             | 1971 | HIGH      | Premise<br>Match       | 117m                                                              | West          |
|   | MOTOR SERVICE STATIONS-<br>PETROL, OIL, ETC.                      | Barker A. N. & P. M. (Amoco)., 25<br>Erskineville Rd Erskineville                              | 2146             | 1971 | HIGH      | Premise<br>Match       | 117m                                                              | West          |
|   | MOTOR SERVICE STATIONS-<br>PETROL,OIL,Etc. (M716)                 | Amoco Service Station, 25<br>Erskineville Rd.ERSKINEVILLE                                      | 340748           | 1970 | HIGH      | Premise<br>Match       | 117m                                                              | South<br>West |
|   | MOTOR SERVICE STATIONS-<br>PETROL,OIL,Etc. (M716)                 | Barker, A. N. & P. M. (Amoco), 25<br>Erskineville Rd.ERSKINEVILLE                              | 340820           | 1970 | HIGH      | Premise<br>Match       | 117m                                                              | South<br>West |
|   | MOTOR GARAGES AND/OR ENGINEERS.                                   | Amoco Service Station., 25<br>Erskineville Rd Erskineville                                     | 47782            | 1969 | HIGH      | Premise<br>Match       | 117m                                                              | West          |
|   | MOTOR GARAGES AND/OR ENGINEERS.                                   | Barker A. N. & P. M. (Amoco)., 25<br>Erskineville Rd Erskineville                              | 47783            | 1969 | HIGH      | Premise<br>Match       | 117m                                                              | West          |
|   | MOTOR SERVICE STATIONS-<br>PETROL, OIL, ETC.                      | Amoco Service Station., 25<br>Erskineville Rd Erskineville                                     | 31215            | 1968 | HIGH      | Premise<br>Match       | 117m                                                              | West          |
|   | MOTOR SERVICE STATIONS-<br>PETROL, OIL, ETC.                      | Amoco Service Station.,25<br>Erskineville Rd Erskineville                                      | 15690            | 1967 | HIGH      | Premise<br>Match       | 117m                                                              | West          |
|   | MOTOR SERVICE STATIONS-<br>PETROL, OIL, ETC.                      | Amoco Service Station., 25<br>Erskineville Rd Erskineville                                     | 1263             | 1966 | HIGH      | Premise<br>Match       | 117m                                                              | West          |
|   | Motor Service Stations - Petrol,<br>Oil, Etc.                     | Amoco Service Station, 25<br>Erskineville Rd. Erskineville                                     | 125685           | 1965 | HIGH      | Premise<br>Match       | 117m                                                              | South<br>West |
|   | MOTOR SERVICE STATIONS-<br>PETROL, OIL, ETC.                      | Amoco Service Station.,25<br>Erskineville Rd Erskineville                                      | 51974            | 1964 | HIGH      | Premise<br>Match       | 117m                                                              | West          |
|   | MOTOR GARAGES & ENGINEERS.                                        | Dent's Auto Service.,25 Erskineville<br>Rd Erskineville                                        | 29408            | 1962 | HIGH      | Premise<br>Match       | 117m                                                              | West          |
|   | MOTOR GARAGES & ENGINEERS                                         | Dent's Auto Service, 25 Erskineville<br>Rd. Erskineville                                       | 347045           | 1961 | HIGH      | Premise<br>Match       | 117m                                                              | West          |