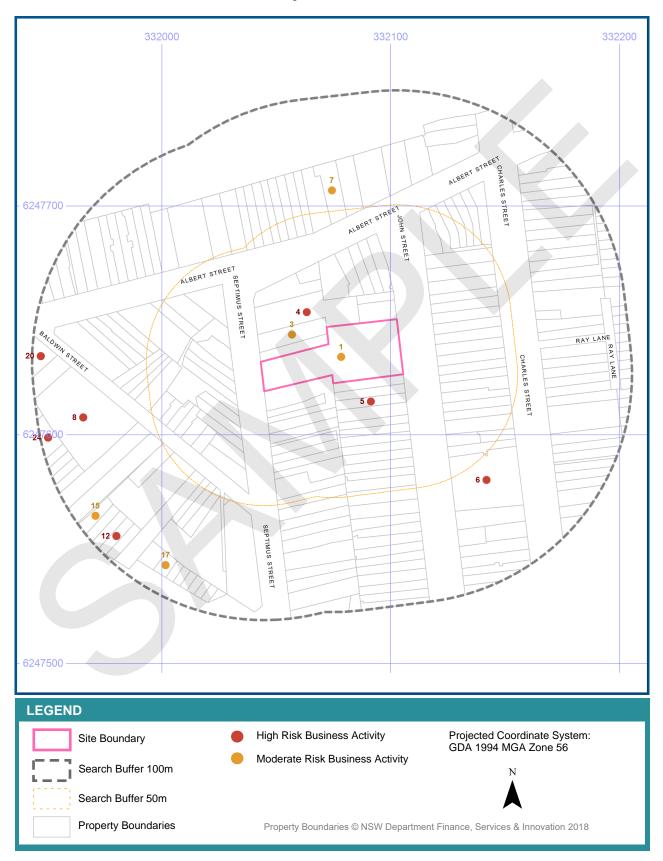

| Map<br>Id | Business Activity                        | Premise                                                                        | Lotsearch<br>Ref | Risk Rank | Year        | Location<br>Confidence | Distance(m)<br>to Property<br>Boundary or<br>Road<br>Intersection | Direction     |
|-----------|------------------------------------------|--------------------------------------------------------------------------------|------------------|-----------|-------------|------------------------|-------------------------------------------------------------------|---------------|
| 1         | DRY CLEANERS, PRESSERS &/OR DYERS.       | Lawrence Bros., 58 John St<br>Erskineville                                     | 23590            | HIGH      | 1976        | Premise<br>Match       | 0m                                                                | Onsite        |
|           | DRY CLEANERS, PRESSERS&/OR DYERS.        | Lawrence Bros., 58 John St.,<br>Erskineville                                   | 24115            | HIGH      | 1975        | Premise<br>Match       | 0m                                                                | Onsite        |
|           | DRY CLEANERS, PRESSERS &/OR DYERS.       | Lawrence Bros., 58 John St<br>Erskineville                                     | 2980             | HIGH      | 1972        | Premise<br>Match       | 0m                                                                | Onsite        |
|           | DRY CLEANERS, PRESSERS &/OR DYERS        | Lawrence Bros., 58 John St<br>Erskineville                                     | 51129            | HIGH      | 1971        | Premise<br>Match       | 0m                                                                | Onsite        |
|           | Dry Cleaners, Pressers/Dyers             | Central Clothes Cleaners Pty.<br>Ltd., 58 John St., Erskineville &<br>Branches | 76115            | HIGH      | 1965        | Premise<br>Match       | 0m                                                                | Onsite        |
|           | DRY CLEANERS, PRESSERS/<br>DYERS.        | Central Clothes Cleaners Pty.<br>Ltd.,58 John St Erskineville &<br>Branches    | 42967            | HIGH      | 1964        | Premise<br>Match       | 0m                                                                | Onsite        |
|           | DRY CLEANERS, PRESSERS/<br>DYERS.        | Lustre Dry Cleaners.,52 John St<br>Erskineville                                | 43073            | HIGH      | 1964        | Premise<br>Match       | 0m                                                                | Onsite        |
| 8         | DRY CLEANERS, PRESSERS & DYERS.          | Back Like New., 28 Baldwin St., Erskineville                                   | 26956            | HIGH      | 1952        | Premise<br>Match       | 57m                                                               | West          |
|           | DRY CLEANERS, PRESSERS & DYERS           | Back Like New, 28 Baldwin St<br>Erskineville                                   | 35102            | HIGH      | 1950        | Premise<br>Match       | 57m                                                               | West          |
|           | DRY CLEANERS, PRESSERS & DYERS.          | Back Like New., 28 Baldwin St., Erskineville                                   | 17074            | HIGH      | 1948-<br>49 | Premise<br>Match       | 57m                                                               | West          |
| 11        | DRY CLEANERS & PRESSERS.                 | Best Ever., 128A Erskineville Rd<br>Erskineville                               | 53016            | HIGH      | 1988        | Premise<br>Match       | 136m                                                              | South<br>East |
|           | DRY CLEANERS, PRESSERS &/OR DYERS.       | Back Like New., 128A<br>Erskineville Rd Erskineville                           | 23407            | HIGH      | 1976        | Premise<br>Match       | 136m                                                              | South<br>East |
|           | DRY CLEANERS, PRESSERS&/OR DYERS.        | Back Like New, 128A<br>Erskineville Rd., Erskineville.                         | 23931            | HIGH      | 1975        | Premise<br>Match       | 136m                                                              | South<br>East |
|           | DRY CLEANERS, PRESSERS &/OR DYERS.       | Back Like New Dry Cleaners.,<br>128A Ersklneville Rd<br>Erskineville           | 2777             | HIGH      | 1972        | Premise<br>Match       | 136m                                                              | South<br>East |
|           | DRY CLEANERS, PRESSERS &/OR DYERS        | Back Like New Dry Cleaners.,<br>128A Erskineville Rd                           | 50925            | HIGH      | 1971        | Premise<br>Match       | 136m                                                              | South<br>East |
|           | DRY<br>CLEANERS,PRESSERS/DYERS<br>(D710) | Back Like New Dry Cleaners,<br>128a Erskineville Rd.,<br>Erskineville          | 292196           | HIGH      | 1970        | Premise<br>Match       | 136m                                                              | South<br>East |
|           | DRY CLEANERS, PRESSERS/<br>DYERS         | Back Like New Dry Cleaners.,<br>128A Erskineville Erskineville                 | 37006            | HIGH      | 1969        | Premise<br>Match       | 136m                                                              | South<br>East |
|           | DRY CLEANERS,<br>PRESSERS/DYERS          | Back Like New Dry Cleaners.,<br>128A Erskineville Rd.,<br>Erskineville         | 20473            | HIGH      | 1968        | Premise<br>Match       | 136m                                                              | South<br>East |
|           | DRY CLEANERS, PRESSERS/<br>DYERS         | Back Like New Dry<br>Cleaners.,128A Erskineville Rd<br>Erskineville            | 1979             | HIGH      | 1967        | Premise<br>Match       | 136m                                                              | South<br>East |
|           | DRY CLEANERS, PRESSERS/<br>DYERS         | Back Like New Dry Cleaners.,<br>128A Erskineville Rd<br>Erskineville           | 52563            | HIGH      | 1966        | Premise<br>Match       | 136m                                                              | South<br>East |
| 21        | DRY CLEANERS & PRESSERS.                 | Best Ever, 128 Erskineville Rd.,<br>Erskineville.                              | 25241            | HIGH      | 1986        | Premise<br>Match       | 140m                                                              | South<br>East |
|           | DRY CLEANERS & PRESSERS.                 | Best Ever., 128 Erskineville Rd<br>Erskineville                                | 34457            | HIGH      | 1985        | Premise<br>Match       | 140m                                                              | South<br>East |
|           | DRY CLEANERS & PRESSERS.                 | Best Ever., 128 Erskineville Rd<br>Erskineville                                | 21902            | HIGH      | 1984        | Premise<br>Match       | 140m                                                              | South<br>East |
|           | DRY CLEANERS & PRESSERS.                 | Best Ever., 128 Erskineville Rd<br>Erskineville                                | 8490             | HIGH      | 1983        | Premise<br>Match       | 140m                                                              | South<br>East |