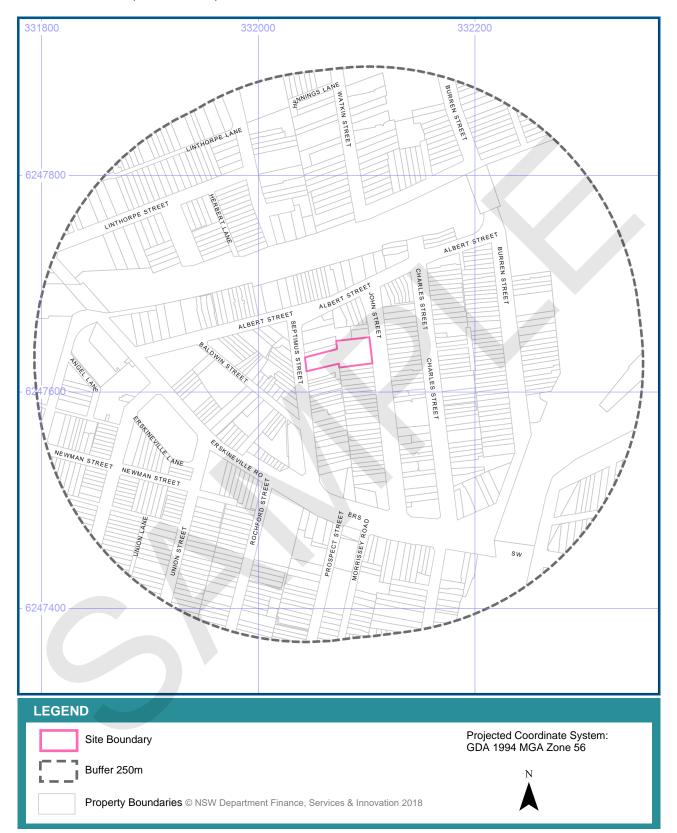

| 0                                                  | 250                      |
| Section 6: Groundwater records indicating the potential for contain | nination    |                                              |                                                    |                          |
| Groundwater Boreholes (Monitoring, Investigation, Remediation)      | 5           | 0                                            | 1                                                  | 250                      |
| Botany Groundwater Management Zones                                 | 0           | 0                                            | 1                                                  | 250                      |

#### **Site Location Plan**

#### 52-62 John Street, Erskineville, NSW 2043



## Section 1: Sites registered by NSW Environmental Regulator

#### 52-62 John Street, Erskineville, NSW 2043



#### Section 1: Sites registered by NSW Environmental Regulator

52-62 John Street, Erskineville, NSW 2043

#### **Contaminated Sites Notified to EPA**

Contaminated Sites Notified to the EPA within the dataset buffer:

Note. If sites are removed from the contaminated site list by the EPA, Lotsearch will retain the record within this dataset, and assign the record a status of 'Previous EPA List'. Lotsearch began collating this dataset in August 2014. Any site that was on the list but removed before August 2014, will not appear in this dataset.

| Map<br>Id | Site                                     | Address          | Suburb       | Activity        | Management<br>Class