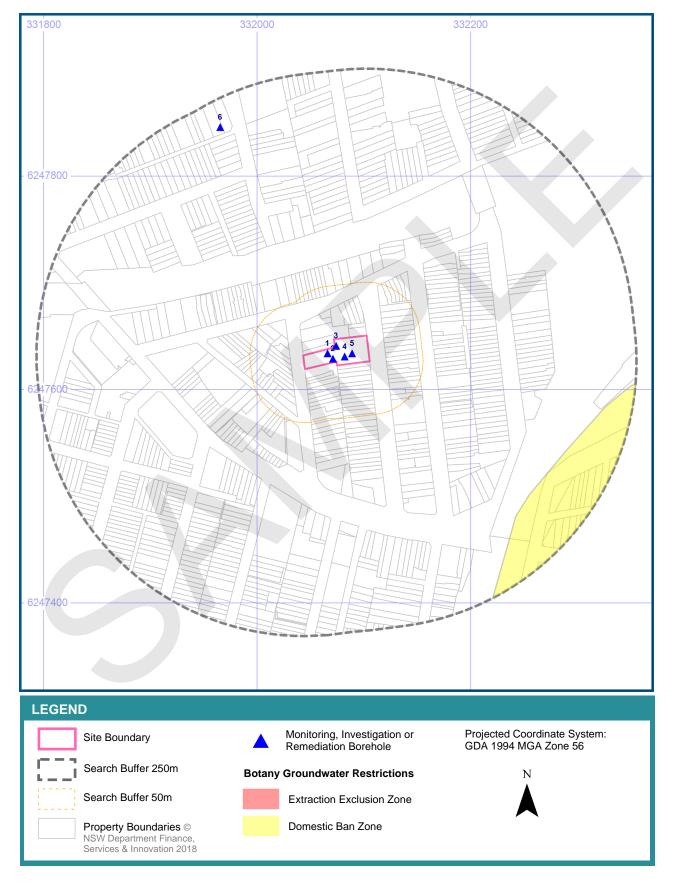

# **Environmental Data Summary Table**

| Datasets                                                            | Onsite      | Adjacent<br>(< 50m<br>from site<br>boundary) | Surrounding<br>Area (>50m<br>to Dataset<br>Buffer) | Dataset<br>Buffer<br>(m) |
|---------------------------------------------------------------------|-------------|----------------------------------------------|----------------------------------------------------|--------------------------|
| Section 1: Sites registered by NSW Environmental Regulator or pa    | rt of the P | FAS Investi                                  | gation Progran                                     | n                        |
| Contaminated Sites Notified to EPA                                  | 1           | 0                                            | 4                                                  | 250                      |
| Contaminated Land Records of Notice                                 | 0           | 0                                            | 3                                                  | 250                      |
| EPA PFAS Investigation Program                                      | 0           | 0                                            | 1                                                  | 2000                     |
| Section 2: Specific land uses with a high potential to cause contan | nination    |                                              |                                                    |                          |
| Former Gasworks                                                     | 0           | 0                                            | 1                                                  | 250                      |
| National Waste Management Facilities Database                       | 0           | 0                                            | 0                                                  | 250                      |
| Other Sites with Potential Contamination Issues Known to the EPA    | 0           | 0                                            | 0                                                  | 250                      |
| Section 3: Activities with current or former licences from the NSW  | Environm    | ental Regula                                 | ator                                               |                          |
| Licensed Activities under the POEO Act 1997                         | 0           | 0                                            | 0                                                  | 250                      |
| Former EPA Licensed Activities (Delicensed and Unlicensed)          | 0           | 0                                            | 0                                                  | 250                      |
| Section 4: Potentially contaminative historical activities          |             |                                              |                                                    |                          |
| Historical UBD Service Stations & Motor Garages (1948-1993)         | 0           | 0                                            | 112                                                | 250                      |
| Historical UBD Dry Cleaning Sites (1948-1993)                       | 7           | 0                                            | 17                                                 | 250                      |
| Historical UBD Business to Business Directory 1991                  | 0           | 0                                            | 0                                                  | 100                      |
| Historical UBD Business to Business Directory 1986                  | 0           | 4                                            | 0                                                  | 100                      |
| Historical UBD Business Directory 1982                              | 0           | 3                                            | 0                                                  | 100                      |
| Historical UBD Business Directory 1978                              | 0           | 3                                            | 0                                                  | 100                      |
| Historical UBD Business Directory 1975                              | 1           | 3                                            | 0                                                  | 100                      |
| Historical UBD Business Directory 1970                              | 0           | 3                                            | 1                                                  | 100                      |
| Historical UBD Business Directory 1965                              | 1           | 7                                            | 4                                                  | 100                      |
| Historical UBD Business Directory 1961                              | 0           | 6                                            | 11                                                 | 100                      |
| Historical UBD Business Directory 1950                              | 2           | 5                                            | 18                                                 | 100                      |
| Section 5: Potential contamination related to disturbed ground      |             |                                              |                                                    |                          |
| Disturbed Terrain identified from Soil Landscapes                   | 0           | 0                                            | 0                                                  | 250                      |
| Section 6: Groundwater records indicating the potential for contain | nination    |                                              |                                                    |                          |
| Groundwater Boreholes (Monitoring, Investigation, Remediation)      | 5           | 0                                            | 1                                                  | 250                      |
| Botany Groundwater Management Zones                                 | 0           | 0                                            | 1                                                  | 250                      |