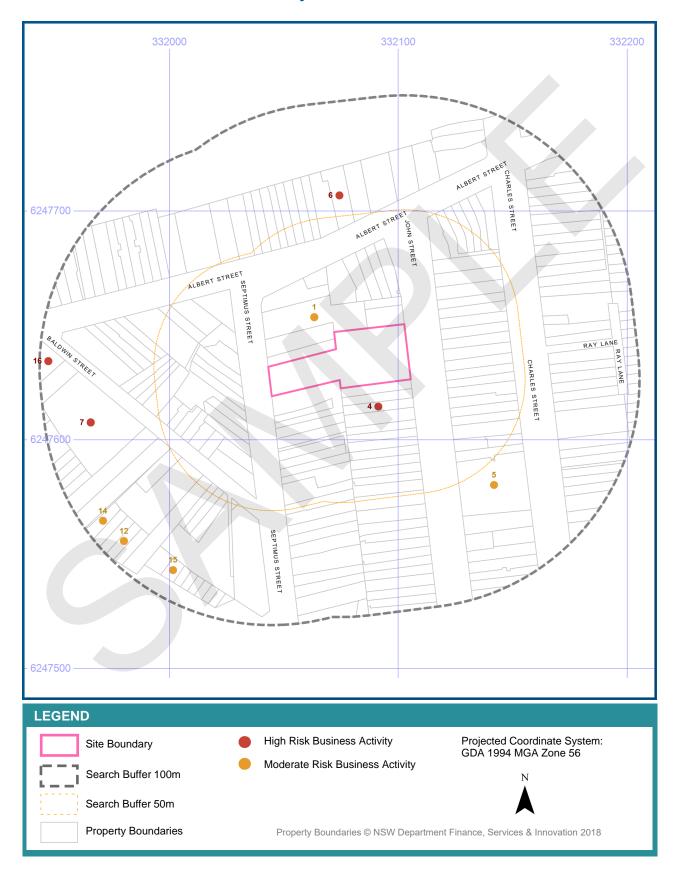

### **Historical UBD Business to Business Directory 1986**

High & moderate risk activities from the 1986 UBD Business to Business Directory, within the dataset buffer:

| Map<br>Id | Business Activity                                         | Premise                                                        | Lotsearch<br>Ref | Risk Rank | Location<br>Confidence | Distance(m)<br>to Property<br>Boundary or<br>Road<br>Intersection | Direction     |
|-----------|-----------------------------------------------------------|----------------------------------------------------------------|------------------|-----------|------------------------|-------------------------------------------------------------------|---------------|
| 1         | PACKING & PACKAGING<br>MATERIALS MFRS. &/OR<br>SUPPLIERS. | BC Packaging Supplies, 35 Septimus St., Erskineville,.         | 71389            | MODERATE  | Premise<br>Match       | Om                                                                | North<br>West |
|           | CANDLE MFRS.                                              | Polly & Son, 35 Septimus St,<br>Erskineville.                  | 12107            | MODERATE  | Premise<br>Match       | 0m                                                                | North<br>West |
|           | CANDLE MFRS.                                              | Polyco Candle Co. Pty. Ltd., 35<br>Septimus St., Erskineville. | 12108            | MODERATE  | Premise<br>Match       | 0m                                                                | North<br>West |
| 4         | LEATHER GOODS MFRS. &/OR W/SALERS. &/OR SUPPLIERS.        | Myco Traders Pty. Ltd., 48 John St., Erskineville,.            | 51521            | HIGH      | Premise<br>Match       | 8m                                                                | South<br>East |

### **Historical UBD Business Directory 1982**

High & moderate risk activities from the 1982 UBD Business Directory, within the dataset buffer:

| Map<br>Id | Business Activity                          | Premise                                              | Lotsearch<br>Ref | Risk Rank | Location<br>Confidence | Distance(m)<br>to Property<br>Boundary or<br>Road<br>Intersection | Direction     |
|-----------|--------------------------------------------|------------------------------------------------------|------------------|-----------|------------------------|-------------------------------------------------------------------|---------------|
| 1         | CANDLE MFRS. (C0720)                       | Polly & Son, 35 Septimus St.,<br>Erskineville. 2043. | 12977            | MODERATE  | Premise<br>Match       | 0m                                                                | North<br>West |
| 2         | LEATHER GOODS MFRS. &/OR W/SALERS. (L3350) | Myco Traders, 48 John St., Erskineville. 2043.       | 45160            | HIGH      | Premise<br>Match       | 8m                                                                | South<br>East |
| 3         | RUBBER STAMP MFRS. &/OR DISTS. (R8120)     | Gould, Alan & Son, 11A John St., Erskineville. 2043. | 72674            | HIGH      | Premise<br>Match       | 41m                                                               | South<br>East |