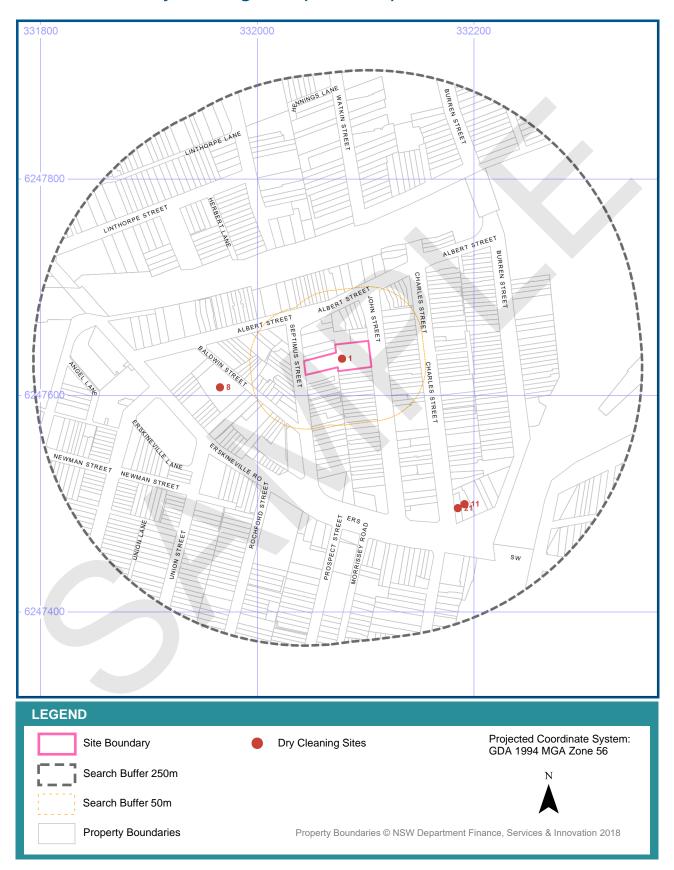

### **Historical UBD Dry Cleaning Sites (1948-1993)**

52-62 John Street, Erskineville, NSW 2043

### **Historical UBD Dry Cleaning Sites (1948-1993)**

Dry cleaning sites within the dataset buffer:

Note: The Universal Business Directories were published between 1948 and 1993. Dry cleaning sites have been extracted from all of these directories except the following years 1951, 1955, 1957, 1960, 1963, 1973, 1974, 1977, 1987.

| Map<br>Id | Business Activity                        | Premise                                                                        | Lotsearch<br>Ref | Risk Rank | Year        | Location<br>Confidence | Distance(m)<br>to Property<br>Boundary or<br>Road<br>Intersection | Direction     |
|-----------|------------------------------------------|--------------------------------------------------------------------------------|------------------|-----------|-------------|------------------------|-------------------------------------------------------------------|---------------|
| 1         | DRY CLEANERS, PRESSERS &/OR DYERS.       | Lawrence Bros., 58 John St<br>Erskineville                                     | 23590            | HIGH      | 1976        | Premise<br>Match       | 0m                                                                | Onsite        |
|           | DRY CLEANERS, PRESSERS&/OR DYERS.        | Lawrence Bros., 58 John St.,<br>Erskineville                                   | 24115            | HIGH      | 1975        | Premise<br>Match       | 0m                                                                | Onsite        |
|           | DRY CLEANERS, PRESSERS &/OR DYERS.       | Lawrence Bros., 58 John St<br>Erskineville                                     | 2980             | HIGH      | 1972        | Premise<br>Match       | 0m                                                                | Onsite        |
|           | DRY CLEANERS, PRESSERS &/OR DYERS        | Lawrence Bros., 58 John St<br>Erskineville                                     | 51129            | HIGH      | 1971        | Premise<br>Match       | 0m                                                                | Onsite        |
|           | Dry Cleaners, Pressers/Dyers             | Central Clothes Cleaners Pty.<br>Ltd., 58 John St., Erskineville &<br>Branches | 76115            | HIGH      | 1965        | Premise<br>Match       | 0m                                                                | Onsite        |
|           | DRY CLEANERS, PRESSERS/<br>DYERS.        | Central Clothes Cleaners Pty.<br>Ltd.,58 John St Erskineville &<br>Branches    | 42967            | HIGH      | 1964        | Premise<br>Match       | 0m                                                                | Onsite        |
|           | DRY CLEANERS, PRESSERS/<br>DYERS.        | Lustre Dry Cleaners.,52 John St<br>Erskineville                                | 43073            | HIGH      | 1964        | Premise<br>Match       | 0m                                                                | Onsite        |
| 8         | DRY CLEANERS, PRESSERS & DYERS.          | Back Like New., 28 Baldwin St., Erskineville                                   | 26956            | HIGH      | 1952        | Premise<br>Match       | 57m                                                               | West          |
|           | DRY CLEANERS, PRESSERS & DYERS           | Back Like New, 28 Baldwin St<br>Erskineville                                   | 35102            | HIGH      | 1950        | Premise<br>Match       | 57m                                                               | West          |
|           | DRY CLEANERS, PRESSERS & DYERS.          | Back Like New., 28 Baldwin St., Erskineville                                   | 17074            | HIGH      | 1948-<br>49 | Premise<br>Match       | 57m                                                               | West          |
| 11        | DRY CLEANERS & PRESSERS.                 | Best Ever., 128A Erskineville Rd<br>Erskineville                               | 53016            | HIGH      | 1988        | Premise<br>Match       | 136m                                                              | South<br>East |
|           | DRY CLEANERS, PRESSERS &/OR DYERS.       | Back Like New., 128A<br>Erskineville Rd Erskineville                           | 23407            | HIGH      | 1976        | Premise<br>Match       | 136m                                                              | South<br>East |
|           | DRY CLEANERS, PRESSERS&/OR DYERS.        | Back Like New, 128A<br>Erskineville Rd., Erskineville.                         | 23931            | HIGH      | 1975        | Premise<br>Match       | 136m                                                              | South<br>East |
|           | DRY CLEANERS, PRESSERS &/OR DYERS.       | Back Like New Dry Cleaners.,<br>128A Ersklneville Rd<br>Erskineville           | 2777             | HIGH      | 1972        | Premise<br>Match       | 136m                                                              | South<br>East |
|           | DRY CLEANERS, PRESSERS &/OR DYERS        | Back Like New Dry Cleaners.,<br>128A Erskineville Rd                           | 50925            | HIGH      | 1971        | Premise<br>Match       | 136m                                                              | South<br>East |
|           | DRY<br>CLEANERS,PRESSERS/DYERS<br>(D710) | Back Like New Dry Cleaners,<br>128a Erskineville Rd.,<br>Erskineville          | 292196           | HIGH      | 1970        | Premise<br>Match       | 136m                                                              | South<br>East |
|           | DRY CLEANERS, PRESSERS/<br>DYERS         | Back Like New Dry Cleaners.,<br>128A Erskineville Erskineville                 | 37006            | HIGH      | 1969        | Premise<br>Match       | 136m                                                              | South<br>East |
|           | DRY CLEANERS,<br>PRESSERS/DYERS          | Back Like New Dry Cleaners.,<br>128A Erskineville Rd.,<br>Erskineville         | 20473            | HIGH      | 1968        | Premise<br>Match       | 136m                                                              | South<br>East |
|           | DRY CLEANERS, PRESSERS/<br>DYERS         | Back Like New Dry<br>Cleaners.,128A Erskineville Rd<br>Erskineville            | 1979             | HIGH      | 1967        | Premise<br>Match       | 136m                                                              | South<br>East |
|           | DRY CLEANERS, PRESSERS/<br>DYERS         | Back Like New Dry Cleaners.,<br>128A Erskineville Rd<br>Erskineville           | 52563            | HIGH      | 1966        | Premise<br>Match       | 136m                                                              | South<br>East |
| 21        | DRY CLEANERS & PRESSERS.                 | Best Ever, 128 Erskineville Rd.,<br>Erskineville.                              | 25241            | HIGH      | 1986        | Premise<br>Match       | 140m                                                              | South<br>East |
|           | DRY CLEANERS & PRESSERS.                 | Best Ever., 128 Erskineville Rd<br>Erskineville                                | 34457            | HIGH      | 1985        | Premise<br>Match       | 140m                                                              | South<br>East |
|           | DRY CLEANERS & PRESSERS.                 | Best Ever., 128 Erskineville Rd<br>Erskineville                                | 21902            | HIGH      | 1984        | Premise<br>Match       | 140m                                                              | South<br>East |
|           | DRY CLEANERS & PRESSERS.                 | Best Ever., 128 Erskineville Rd<br>Erskineville                                | 8490             | HIGH      | 1983        | Premise<br>Match       | 140m                                                              | South<br>East |