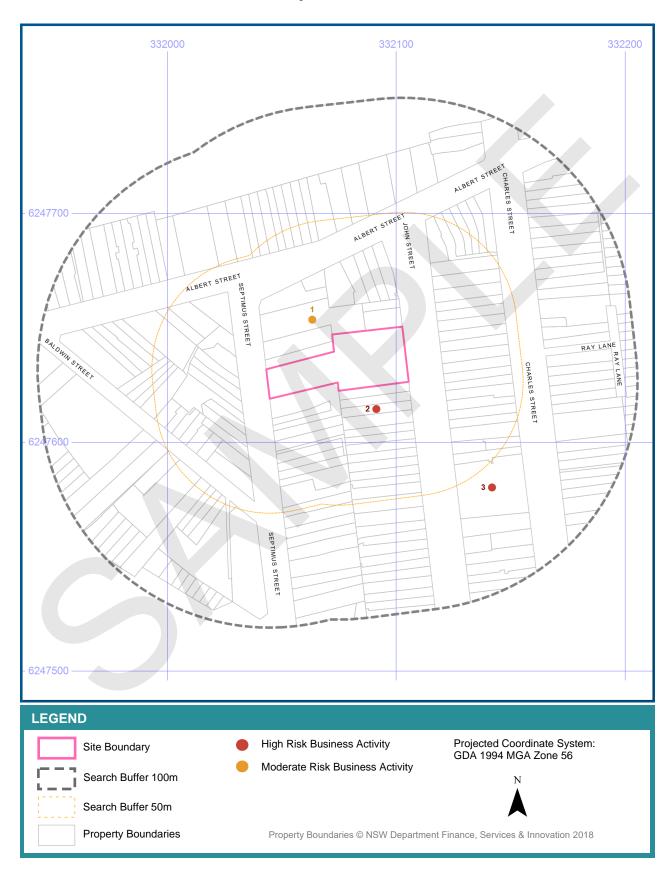

### Section 2: Specific Land Uses with High Potential to Cause Contamination

#### Section 2: Specific Land Uses with High Potential to Cause Contamination

52-62 John Street, Erskineville, NSW 2043