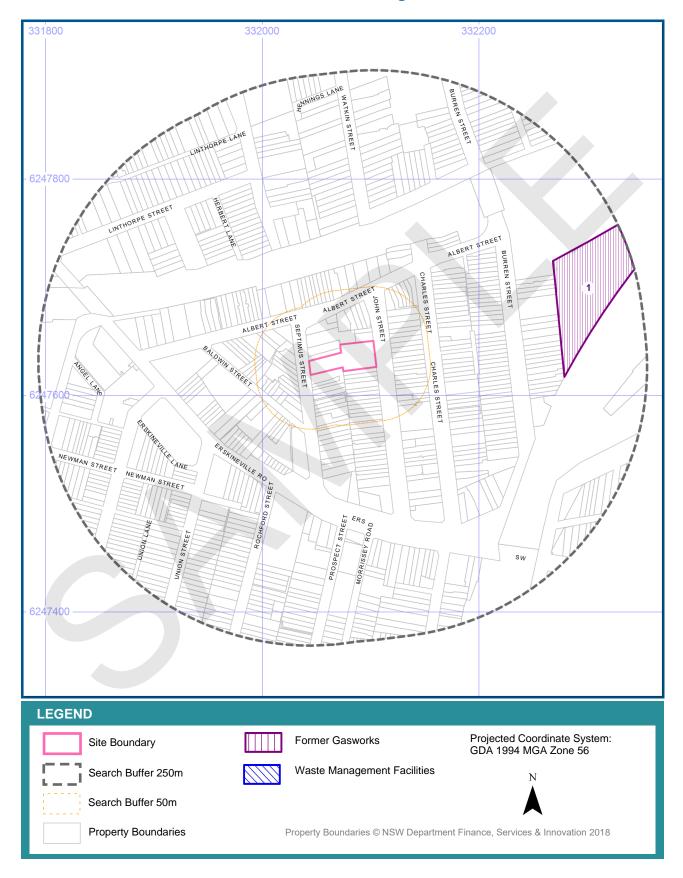

### Section 2: Specific Land Uses with High Potential to Cause Contamination

#### 52-62 John Street, Erskineville, NSW 2043

#### Former Gasworks & the National Waste Management Facilities Database

#### Section 2: Specific Land Uses with High Potential to Cause Contamination

52-62 John Street, Erskineville, NSW 2043

#### **Former Gasworks**

Former Gasworks within the dataset buffer:

| Ma<br>Id | p Location                               | Council                       | Further Info                 | LS<br>Ref | Location<br>Confidence |      | Direction |
|----------|------------------------------------------|-------------------------------|------------------------------|-----------|------------------------|------|-----------|
|          | Macdonaldtown Triangle,     Erskineville | Council of the City of Sydney | Search record of EPA notices | 22        | Premise<br>Match       | 172m | East      |

Former Gasworks Data Source: Environment Protection Authority © State of New South Wales through the Environment Protection Authority