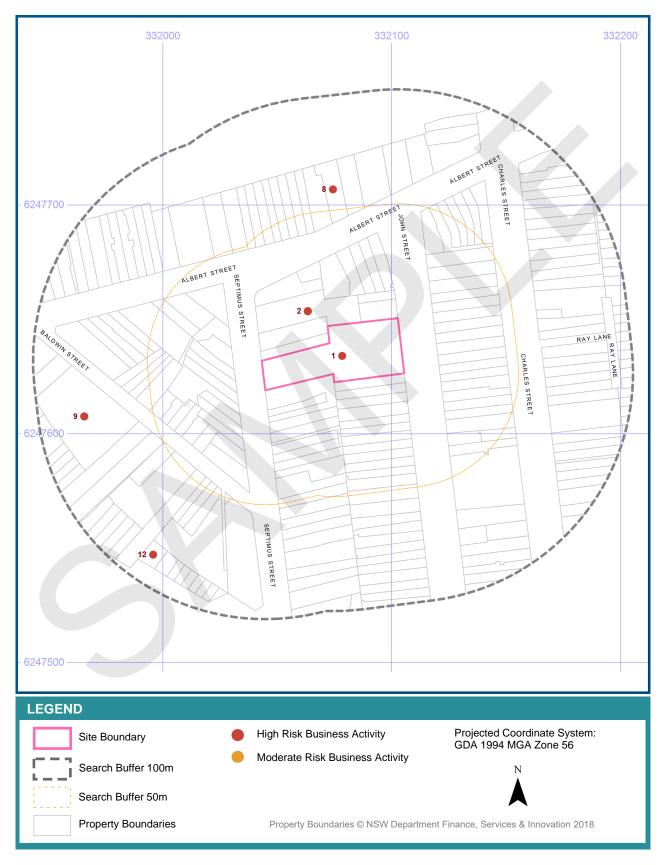

### **Historical UBD Business Directory 1978**

High & moderate risk activities from the 1978 UBD Business Directory, within the dataset buffer:

| Map<br>Id | Business Activity                  | Premise                                            | Lotsearch<br>Ref | Risk Rank | Location<br>Confidence | Distance(m)<br>to Property<br>Boundary or<br>Road<br>Intersection | Direction     |
|-----------|------------------------------------|----------------------------------------------------|------------------|-----------|------------------------|-------------------------------------------------------------------|---------------|
| 1         | CANDLE MFRS.                       | Polly & Son, 35 Septimus St, Erskineville.         | 11095            | MODERATE  | Premise<br>Match       | 0m                                                                | North<br>West |
| 2         | LEATHER.GOODS MFRS. &/OR W/SALERS. | Myco Traders Pty. Ltd., 48 John St., Erskineville. | 40076            | HIGH      | Premise<br>Match       | 8m                                                                | South<br>East |
| 3         | RUBBER STAMP MFRS. &/OR DISTS      | Gould, Alan & Son, 11a John St., Erskineville.     | 64228            | HIGH      | Premise<br>Match       | 41m                                                               | South<br>East |

52-62 John Street, Erskineville, NSW 2043