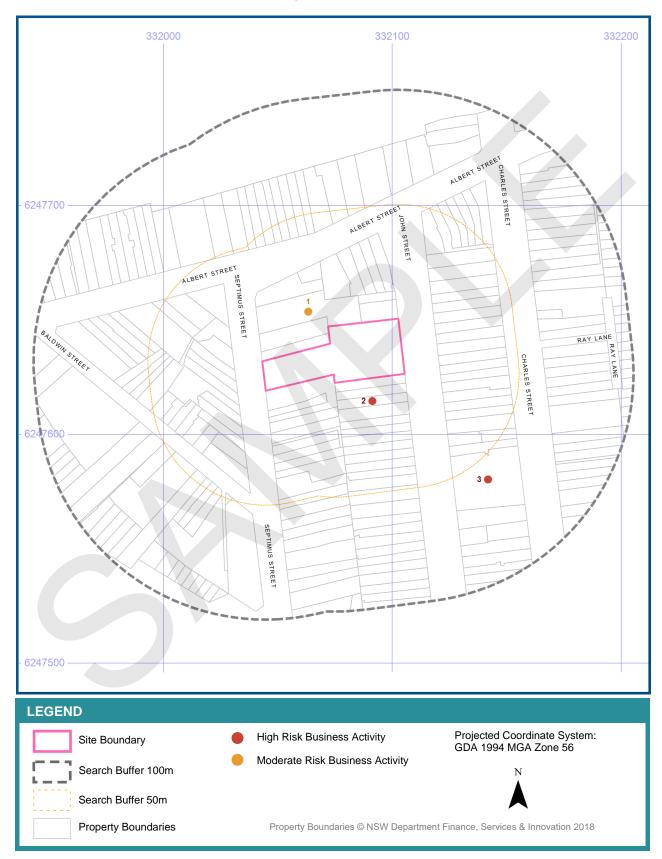

### **Historical UBD Business to Business Directory 1991**

High & moderate risk activities from the 1991 UBD Business to Business Directory, within the dataset buffer:

| Map<br>Id | Business Activity    | Premise | Lotsearch<br>Ref | Risk Rank | Location<br>Confidence | Direction |
|-----------|----------------------|---------|------------------|-----------|------------------------|-----------|
| N/A       | No records in buffer |         |                  |           |                        |           |

52-62 John Street, Erskineville, NSW 2043