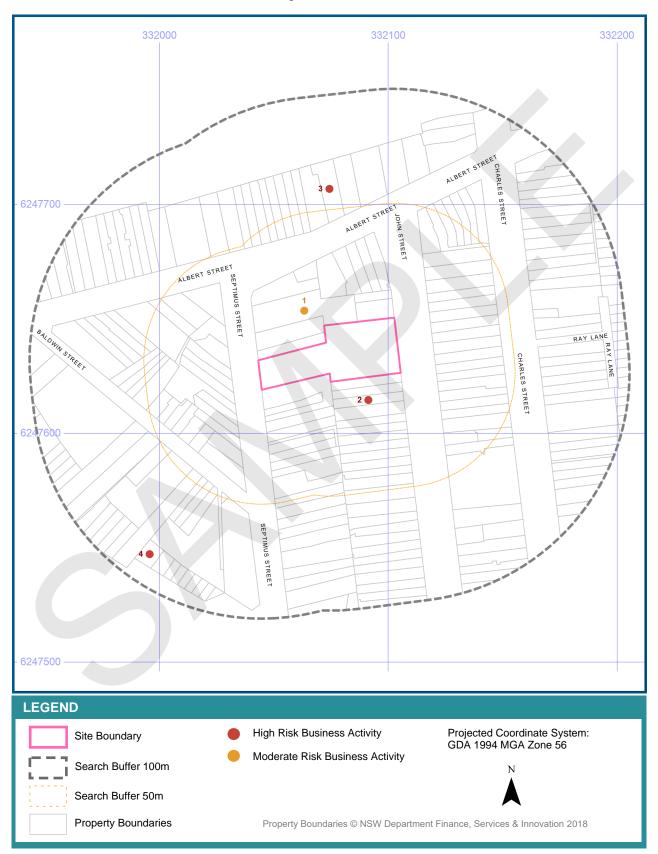

### **Historical UBD Business Directory 1982**

High & moderate risk activities from the 1982 UBD Business Directory, within the dataset buffer:

| Map<br>Id | Business Activity                          | Premise                                              | Lotsearch<br>Ref | Risk Rank | Location<br>Confidence | Distance(m)<br>to Property<br>Boundary or<br>Road<br>Intersection | Direction     |
|-----------|--------------------------------------------|------------------------------------------------------|------------------|-----------|------------------------|-------------------------------------------------------------------|---------------|
| 1         | CANDLE MFRS. (C0720)                       | Polly & Son, 35 Septimus St.,<br>Erskineville. 2043. | 12977            | MODERATE  | Premise<br>Match       | 0m                                                                | North<br>West |
| 2         | LEATHER GOODS MFRS. &/OR W/SALERS. (L3350) | Myco Traders, 48 John St., Erskineville. 2043.       | 45160            | HIGH      | Premise<br>Match       | 8m                                                                | South<br>East |
| 3         | RUBBER STAMP MFRS. &/OR DISTS. (R8120)     | Gould, Alan & Son, 11A John St., Erskineville. 2043. | 72674            | HIGH      | Premise<br>Match       | 41m                                                               | South<br>East |

52-62 John Street, Erskineville, NSW 2043