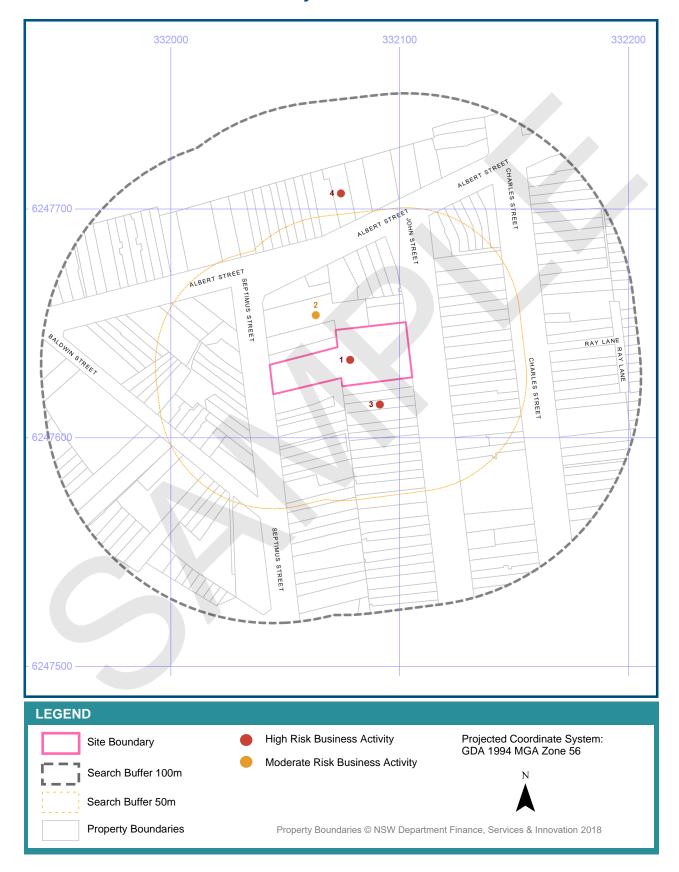

### **Historical UBD Business to Business Directory 1986**

High & moderate risk activities from the 1986 UBD Business to Business Directory, within the dataset buffer:

| Map<br>Id | Business Activity                                         | Premise                                                        | Lotsearch<br>Ref | Risk Rank | Location<br>Confidence | Distance(m)<br>to Property<br>Boundary or<br>Road<br>Intersection | Direction     |
|-----------|-----------------------------------------------------------|----------------------------------------------------------------|------------------|-----------|------------------------|-------------------------------------------------------------------|---------------|
| 1         | PACKING & PACKAGING<br>MATERIALS MFRS. &/OR<br>SUPPLIERS. | BC Packaging Supplies, 35 Septimus St., Erskineville,.         | 71389            | MODERATE  | Premise<br>Match       | Om                                                                | North<br>West |
|           | CANDLE MFRS.                                              | Polly & Son, 35 Septimus St,<br>Erskineville.                  | 12107            | MODERATE  | Premise<br>Match       | 0m                                                                | North<br>West |
|           | CANDLE MFRS.                                              | Polyco Candle Co. Pty. Ltd., 35<br>Septimus St., Erskineville. | 12108            | MODERATE  | Premise<br>Match       | 0m                                                                | North<br>West |
| 4         | LEATHER GOODS MFRS. &/OR W/SALERS. &/OR SUPPLIERS.        | Myco Traders Pty. Ltd., 48 John St., Erskineville,.            | 51521            | HIGH      | Premise<br>Match       | 8m                                                                | South<br>East |

52-62 John Street, Erskineville, NSW 2043