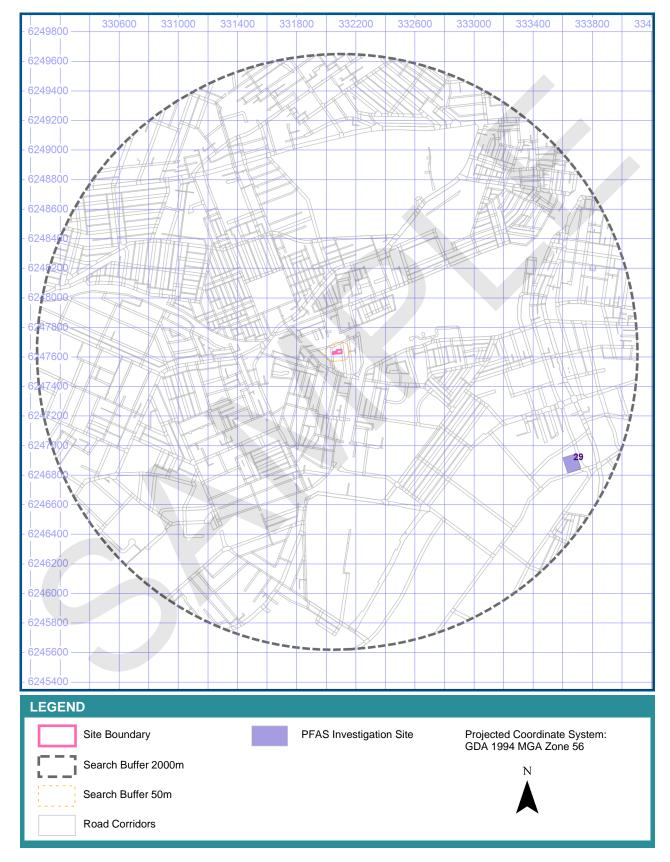

# **Section 1: Sites part of an Environmental Regulator PFAS Investigation Program**

52-62 John Street, Erskineville, NSW 2043

#### **EPA PFAS Investigation Program**

### **EPA PFAS Investigation Program**

Sites that are part of the EPA PFAS investigation program, within the dataset buffer:

| Мар | d Site                          | Address                    | Location<br>Confidence | Distance | Direction  |
|-----|---------------------------------|----------------------------|------------------------|----------|------------|
|     | 29 Alexandria Fire & Rescue NSW | 189 Wyndham St, Alexandria | Premise Match          | 1653m    | South East |

EPA PFAS Investigation Program: Environment Protection Authority

© State of New South Wales through the Environment Protection Authority